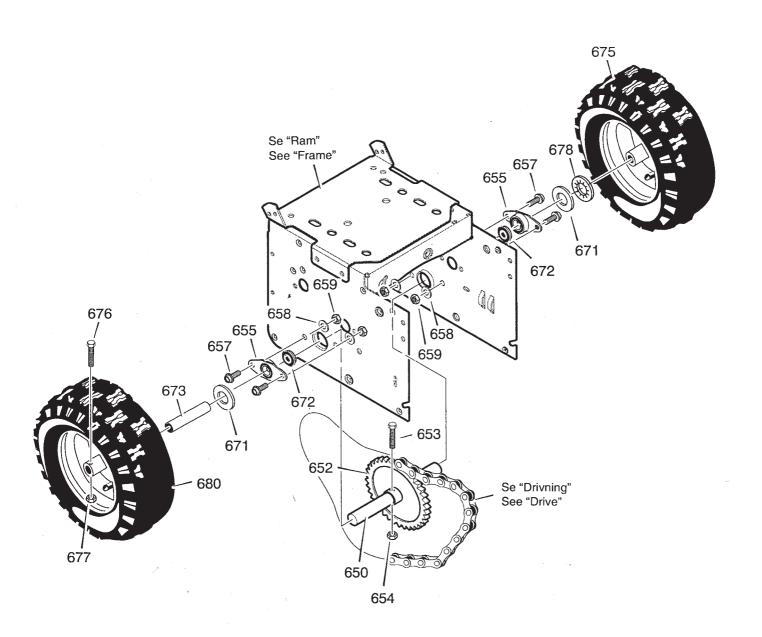

Χ

| Utgava   Bildorn   Picture No   2005-14   1317                                                                                                                                                                                                                                                                                                                                                                                                                                                                                                                                                                                                                                                                                                                                                                                                                                                                                                                                                                                                                                                                                                                                                                                                                                                                                                                                                                                                                                                                                                                                                                                                                                                                                                                                                                                                                                                                                                                                                                                                                                                                                 | Part                                               | ts Ca                                               | atalo                                          | gue    | •       |   |                                                                                                                                                              |           |             | SNC | W THROWERS  |
|--------------------------------------------------------------------------------------------------------------------------------------------------------------------------------------------------------------------------------------------------------------------------------------------------------------------------------------------------------------------------------------------------------------------------------------------------------------------------------------------------------------------------------------------------------------------------------------------------------------------------------------------------------------------------------------------------------------------------------------------------------------------------------------------------------------------------------------------------------------------------------------------------------------------------------------------------------------------------------------------------------------------------------------------------------------------------------------------------------------------------------------------------------------------------------------------------------------------------------------------------------------------------------------------------------------------------------------------------------------------------------------------------------------------------------------------------------------------------------------------------------------------------------------------------------------------------------------------------------------------------------------------------------------------------------------------------------------------------------------------------------------------------------------------------------------------------------------------------------------------------------------------------------------------------------------------------------------------------------------------------------------------------------------------------------------------------------------------------------------------------------|----------------------------------------------------|-----------------------------------------------------|------------------------------------------------|--------|---------|---|--------------------------------------------------------------------------------------------------------------------------------------------------------------|-----------|-------------|-----|-------------|
| Fig.   Part No   Part No   Fig.   Part No   P | ls                                                 | Issue Picture No                                    |                                                |        | No      | 1 | Sida<br>Page                                                                                                                                                 |           |             |     |             |
| 650       1       1812-1862-01       Hjulaxel       Axle shaft         652       1       1812-1712-01       Kedjedrev       Sprocket         653       1       1812-1755-01       Skruv       Screw         654       1       1812-1760-01       Mutter       Nut         655       2       1812-1724-01       Lager       Axle bearing         671       2       1812-2059-01       Bricka       Washer         673       2       1812-1734-01       Hjulbussning       Wheel bushing         675       2       1812-1173-01       Hjul       Wheel       13 x 5.00-6         676       1       1812-1114-01       Bult       Bolt         677       1       1812-1760-01       Mutter       Nut         678       2       1812-0567-01       Låsring       Retaining ring                                                                                                                                                                                                                                                                                                                                                                                                                                                                                                                                                                                                                                                                                                                                                                                                                                                                                                                                                                                                                                                                                                                                                                                                                                                                                                                                                    |                                                    | 1                                                   | An                                             | tal/Qu | uantity | / |                                                                                                                                                              | Benämning | Description |     | _           |
| 652         1         1812-1712-01         Kedjedrev                                                                                                                                                                                                                                                                                                                                                                                                                                                                                                                                                                                                                                                                                                                                                                                                                                                                                                                                                                                                                                                                                                                                                                                                                                                                                                                                                                                                                                                                                                                                                                                                                                                                                                                                                                                                                                                                                                                                                                                                                                                                           |                                                    | 2                                                   | 827                                            |        |         |   |                                                                                                                                                              |           |             |     |             |
|                                                                                                                                                                                                                                                                                                                                                                                                                                                                                                                                                                                                                                                                                                                                                                                                                                                                                                                                                                                                                                                                                                                                                                                                                                                                                                                                                                                                                                                                                                                                                                                                                                                                                                                                                                                                                                                                                                                                                                                                                                                                                                                                | 65<br>65<br>65<br>65<br>67<br>67<br>67<br>67<br>67 | 0<br>2<br>3<br>4<br>5<br>1<br>3<br>5<br>6<br>7<br>8 | 1<br>1<br>1<br>2<br>2<br>2<br>2<br>1<br>1<br>2 |        |         |   | 1812-1712-01<br>1812-1755-01<br>1812-1760-01<br>1812-1724-01<br>1812-2059-01<br>1812-1734-01<br>1812-1173-01<br>1812-1114-01<br>1812-1760-01<br>1812-0567-01 | Kedjedrev | Sprocket    |     | 13 x 5.00-6 |
|                                                                                                                                                                                                                                                                                                                                                                                                                                                                                                                                                                                                                                                                                                                                                                                                                                                                                                                                                                                                                                                                                                                                                                                                                                                                                                                                                                                                                                                                                                                                                                                                                                                                                                                                                                                                                                                                                                                                                                                                                                                                                                                                |                                                    |                                                     |                                                |        |         |   |                                                                                                                                                              |           |             |     |             |

| Pos.   Antal/Quantity   Part No   Benämning   Part No                                                                                                                                                                                                                                                                                                                                                                                                                               | Description Sats Kit Notes  Wheel axle | rkning      |
|-------------------------------------------------------------------------------------------------------------------------------------------------------------------------------------------------------------------------------------------------------------------------------------------------------------------------------------------------------------------------------------------------------------------------------------------------------------------------------------|----------------------------------------|-------------|
| Fig. Part No  2830  650                                                                                                                                                                                                                                                                                                                                                                                                                                                             | Wheel axle                             | rkning      |
| 650 1 1812-1864-01 Hjulaxel                                                                                                                                                                                                                                                                                                                                                                                                                                                         | Sprocket                               |             |
| 652       1       1812-1712-01       Kédjedrev                                                                                                                                                                                                                                                                                                                                                                                                                                      | Sprocket                               |             |
| 658       4       9683-0035-02       Låsbricka         659       4       9795-3731-02       Mutter         671       2       1812-2059-01       Bricka         672       2       1812-1920-01       Kullager         673       2       1812-1733-01       Hjulbussning         675       1       1812-1266-01       Hjul         676       1       1812-1114-01       Bult         677       1       1812-1757-01       Mutter         678       2       1812-0567-01       Låsring | Screw                                  | 0-8 (16x4") |