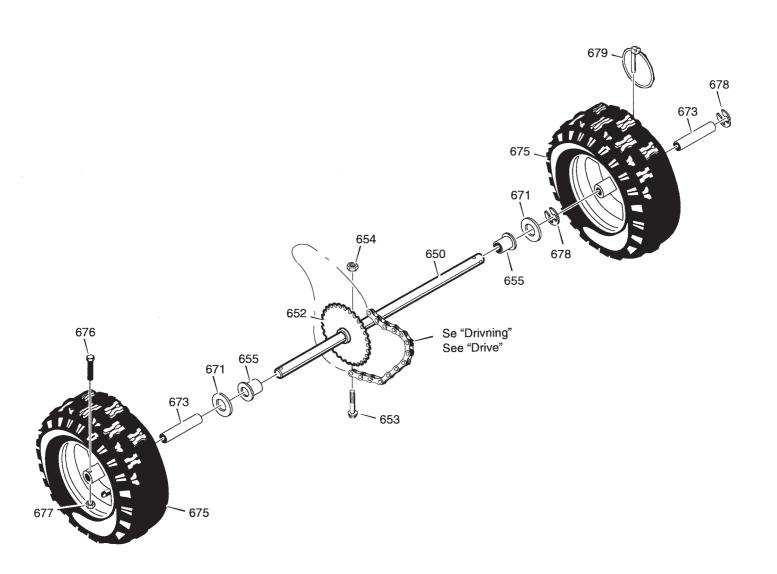

Χ

| Utgava   Bildorn   Picture No   2005-14   1317                                                                                                                                                                                                                                                                                                                                                                                                                                                                                                                                                                                                                                                                                                                                                                                                                                                                                                                                                                                                                                                                                                                                                                                                                                                                                                                                                                                                                                                                                                                                                                                                                                                                                                                                                                                                                                                                                                                                                                                                                                                                                 | Part                                               | ts Ca                                               | atalo                                          | gue    | •       |   |                                                                                                                                                              |           |             | SNC | W THROWERS  |
|--------------------------------------------------------------------------------------------------------------------------------------------------------------------------------------------------------------------------------------------------------------------------------------------------------------------------------------------------------------------------------------------------------------------------------------------------------------------------------------------------------------------------------------------------------------------------------------------------------------------------------------------------------------------------------------------------------------------------------------------------------------------------------------------------------------------------------------------------------------------------------------------------------------------------------------------------------------------------------------------------------------------------------------------------------------------------------------------------------------------------------------------------------------------------------------------------------------------------------------------------------------------------------------------------------------------------------------------------------------------------------------------------------------------------------------------------------------------------------------------------------------------------------------------------------------------------------------------------------------------------------------------------------------------------------------------------------------------------------------------------------------------------------------------------------------------------------------------------------------------------------------------------------------------------------------------------------------------------------------------------------------------------------------------------------------------------------------------------------------------------------|----------------------------------------------------|-----------------------------------------------------|------------------------------------------------|--------|---------|---|--------------------------------------------------------------------------------------------------------------------------------------------------------------|-----------|-------------|-----|-------------|
| Fig.   Part No   Part No   Fig.   Part No   P | ls                                                 | Issue Picture No                                    |                                                |        | No      | 1 | Sida<br>Page                                                                                                                                                 |           |             |     |             |
| 650       1       1812-1862-01       Hjulaxel       Axle shaft         652       1       1812-1712-01       Kedjedrev       Sprocket         653       1       1812-1755-01       Skruv       Screw         654       1       1812-1760-01       Mutter       Nut         655       2       1812-1724-01       Lager       Axle bearing         671       2       1812-2059-01       Bricka       Washer         673       2       1812-1734-01       Hjulbussning       Wheel bushing         675       2       1812-1173-01       Hjul       Wheel       13 x 5.00-6         676       1       1812-1114-01       Bult       Bolt         677       1       1812-1760-01       Mutter       Nut         678       2       1812-0567-01       Låsring       Retaining ring                                                                                                                                                                                                                                                                                                                                                                                                                                                                                                                                                                                                                                                                                                                                                                                                                                                                                                                                                                                                                                                                                                                                                                                                                                                                                                                                                    |                                                    | 1                                                   | An                                             | tal/Qu | uantity | / |                                                                                                                                                              | Benämning | Description |     | _           |
| 652         1         1812-1712-01         Kedjedrev                                                                                                                                                                                                                                                                                                                                                                                                                                                                                                                                                                                                                                                                                                                                                                                                                                                                                                                                                                                                                                                                                                                                                                                                                                                                                                                                                                                                                                                                                                                                                                                                                                                                                                                                                                                                                                                                                                                                                                                                                                                                           |                                                    | 2                                                   | 827                                            |        |         |   |                                                                                                                                                              |           |             |     |             |
|                                                                                                                                                                                                                                                                                                                                                                                                                                                                                                                                                                                                                                                                                                                                                                                                                                                                                                                                                                                                                                                                                                                                                                                                                                                                                                                                                                                                                                                                                                                                                                                                                                                                                                                                                                                                                                                                                                                                                                                                                                                                                                                                | 65<br>65<br>65<br>65<br>67<br>67<br>67<br>67<br>67 | 0<br>2<br>3<br>4<br>5<br>1<br>3<br>5<br>6<br>7<br>8 | 1<br>1<br>1<br>2<br>2<br>2<br>2<br>1<br>1<br>2 |        |         |   | 1812-1712-01<br>1812-1755-01<br>1812-1760-01<br>1812-1724-01<br>1812-2059-01<br>1812-1734-01<br>1812-1173-01<br>1812-1114-01<br>1812-1760-01<br>1812-0567-01 | Kedjedrev | Sprocket    |     | 13 x 5.00-6 |
|                                                                                                                                                                                                                                                                                                                                                                                                                                                                                                                                                                                                                                                                                                                                                                                                                                                                                                                                                                                                                                                                                                                                                                                                                                                                                                                                                                                                                                                                                                                                                                                                                                                                                                                                                                                                                                                                                                                                                                                                                                                                                                                                |                                                    |                                                     |                                                |        |         |   |                                                                                                                                                              |           |             |     |             |

| Pos.   Antal/Quantity   Part No   Benämning   Part No                                                                                                                                                                                                                                                                                                                                                                                                                               | Description Sats Kit Notes  Wheel axle | rkning      |
|-------------------------------------------------------------------------------------------------------------------------------------------------------------------------------------------------------------------------------------------------------------------------------------------------------------------------------------------------------------------------------------------------------------------------------------------------------------------------------------|----------------------------------------|-------------|
| Fig. Part No  2830  650                                                                                                                                                                                                                                                                                                                                                                                                                                                             | Wheel axle                             | rkning      |
| 650 1 1812-1864-01 Hjulaxel                                                                                                                                                                                                                                                                                                                                                                                                                                                         | Sprocket                               |             |
| 652       1       1812-1712-01       Kédjedrev                                                                                                                                                                                                                                                                                                                                                                                                                                      | Sprocket                               |             |
| 658       4       9683-0035-02       Låsbricka         659       4       9795-3731-02       Mutter         671       2       1812-2059-01       Bricka         672       2       1812-1920-01       Kullager         673       2       1812-1733-01       Hjulbussning         675       1       1812-1266-01       Hjul         676       1       1812-1114-01       Bult         677       1       1812-1757-01       Mutter         678       2       1812-0567-01       Låsring | Screw                                  | 0-8 (16x4") |