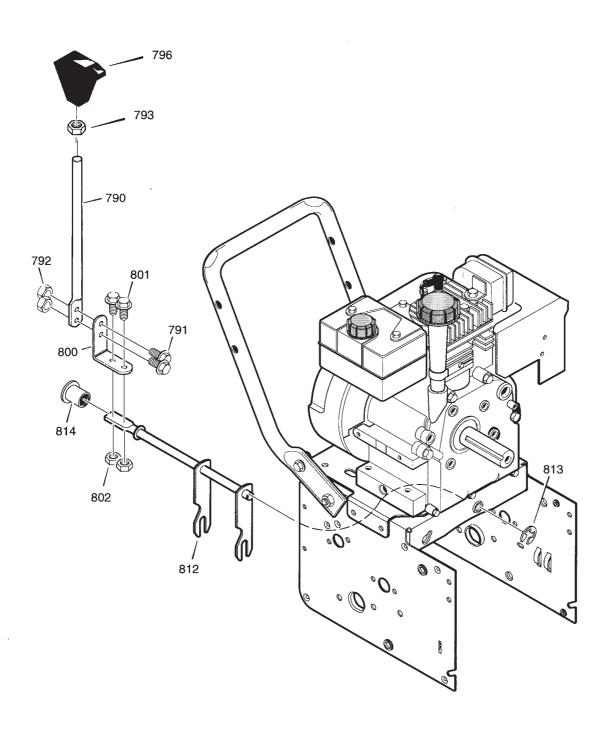

| Utgäva   Issue   Picture No 2005-14   1319   SNOW STORM   SNOW BLIZZARD   SHIFT YOKE   38                                                                                                                                                                                                                                                                                                                                                                                                                                                                                                                                                                                                                                                                                                                                                                                                                                 | Parts Catal                                                 | logue                   |                                                                                                                                              | W THROWERS                                                                        |             |              |  |
|---------------------------------------------------------------------------------------------------------------------------------------------------------------------------------------------------------------------------------------------------------------------------------------------------------------------------------------------------------------------------------------------------------------------------------------------------------------------------------------------------------------------------------------------------------------------------------------------------------------------------------------------------------------------------------------------------------------------------------------------------------------------------------------------------------------------------------------------------------------------------------------------------------------------------|-------------------------------------------------------------|-------------------------|----------------------------------------------------------------------------------------------------------------------------------------------|-----------------------------------------------------------------------------------|-------------|--------------|--|
| Fig.   Part No   Part No   Part No   Sats   Anmarkning   Kit   Notes                                                                                                                                                                                                                                                                                                                                                                                                                                                                                                                                                                                                                                                                                                                                                                                                                                                      | Issue Picture No                                            |                         | SNOW BLIZZA                                                                                                                                  | OW BLIZZARD                                                                       |             | Sida<br>Page |  |
| 790         1         1         1812-1420-01         Växelspak         Shift rod           791         2         2         9988-3519-16         Skruv         Screw           792         2         2         1812-0812-01         Låsmutter         Locking nut           793         1         1         9795-3931-00         Mutter         Nut           796         1         1         1812-1308-01         Reglageknopp         Shift knob           800         1         1         1812-1444-01         Spakfjäder         Lever spring           801         2         2         9988-3519-16         Skruv         Screw           802         2         2         1812-0812-01         Låsmutter         Locking nut           812         1         1         1812-1710-01         Växelstång         Shift rod           813         1         1         1812-1672-01         Låsring         Retainer ring | rus                                                         | Antal/Quantity          | 1                                                                                                                                            | Benämning                                                                         | Description |              |  |
| 791         2         2         9988-3519-16         Skruv         Screw           792         2         2         1812-0812-01         Låsmutter         Locking nut           793         1         1         9795-3931-00         Mutter         Nut           796         1         1         1812-1308-01         Reglageknopp         Shift knob           800         1         1         1812-1444-01         Spakfjäder         Lever spring           801         2         2         9988-3519-16         Skruv         Screw           802         2         2         1812-0812-01         Låsmutter         Locking nut           812         1         1         1812-1710-01         Växelstång         Shift rod           813         1         1         1812-1672-01         Låsring         Retainer ring                                                                                            | 2827                                                        | 2830                    |                                                                                                                                              |                                                                                   |             |              |  |
|                                                                                                                                                                                                                                                                                                                                                                                                                                                                                                                                                                                                                                                                                                                                                                                                                                                                                                                           | 790 1 791 2 792 2 793 1 796 1 800 1 801 2 802 2 812 1 813 1 | 1 2 2 1 1 1 2 2 2 1 1 1 | 9988-3519-16<br>1812-0812-01<br>9795-3931-00<br>1812-1308-01<br>1812-1444-01<br>9988-3519-16<br>1812-0812-01<br>1812-1710-01<br>1812-1672-01 | Skruv Låsmutter Mutter Reglageknopp Spakfjäder Skruv Låsmutter Växelstång Låsring | Screw       |              |  |
|                                                                                                                                                                                                                                                                                                                                                                                                                                                                                                                                                                                                                                                                                                                                                                                                                                                                                                                           |                                                             |                         |                                                                                                                                              |                                                                                   |             |              |  |