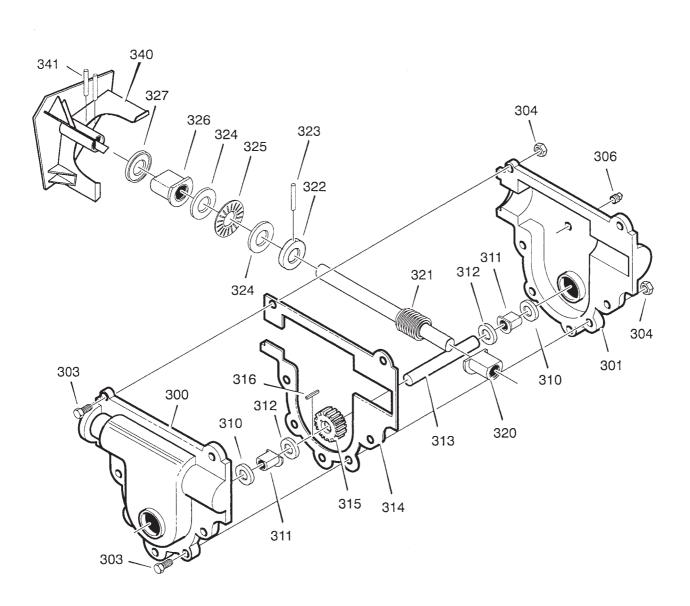

#### SNÖSLUNGOR SNOW THROWERS

**SNOW STORM SNOW STORM** Utgåva Bildnr Sida **SNOW BLIZZARD SNOW BLIZZARD** Issue Picture No Page **SNÄCKVÄXEL GEAR CASE** 2005-14 1323B 50 Antal/Quantity Pos. Art nr Benämning Description Anmärkning Sats Part No Fig. Kit Notes 2827 2830 300 1812-0909-01 Snäckväxelhus-hö..... Gear case- RH ..... 301 1812-0908-01 Snäckväxelhus-vä ..... 1 1 Gear case- LH..... 7 7 7 303 Skruv ..... 9988-3519-16 Screw ..... 304 1812-1758-01 Mutter..... Nut ..... 306 1 2 2 2 1 1 2 2 2 1812-0856-01 Skruv ..... Screw ..... 310 1812-0881-01 Tätningsring ..... Oil seal ..... 1812-1360-01 311 Flänslager ..... Flange bearing..... Thrust washer..... 312 1812-0857-01 Bricka ..... 313 1812-1852-01 Snöskruvaxel..... Auger shaft ..... Χ 1 313 1812-2086-01 Snöskruvaxei..... Auger shaft ..... 1812-1361-01 1 314 Packning..... Gasket..... 1 315 1 1812-0862-01 Snäckdrev..... 1 Worm gear ..... 316 1 1 1812-1371-01 Kil ..... Woodruff key ..... 1812-1359-01 Bushing..... 320 1 1 Bussning ..... 1812-1853-01 321 1 1 Ingående axel ..... Input shaft..... 1812-1321-01 Thrust collar..... 322 1 1 Distans ..... Roll pin ..... 323 1 1 1133-0395-01 Stift..... 2 2 324 1812-0857-01 Bricka ..... Thrust washer..... 325 Needle bearing ..... 1812-0285-01 Nållager ..... 1 326 1 1812-1360-01 Flänslager ..... Flange bearing..... 327 1 1 1812-0881-01 Tätningsring ..... Oil seal ..... 340 1 1 1812-1851-01 Fläkt..... Impeller..... 341 2 1133-0395-01 Roll pin ..... Stift....