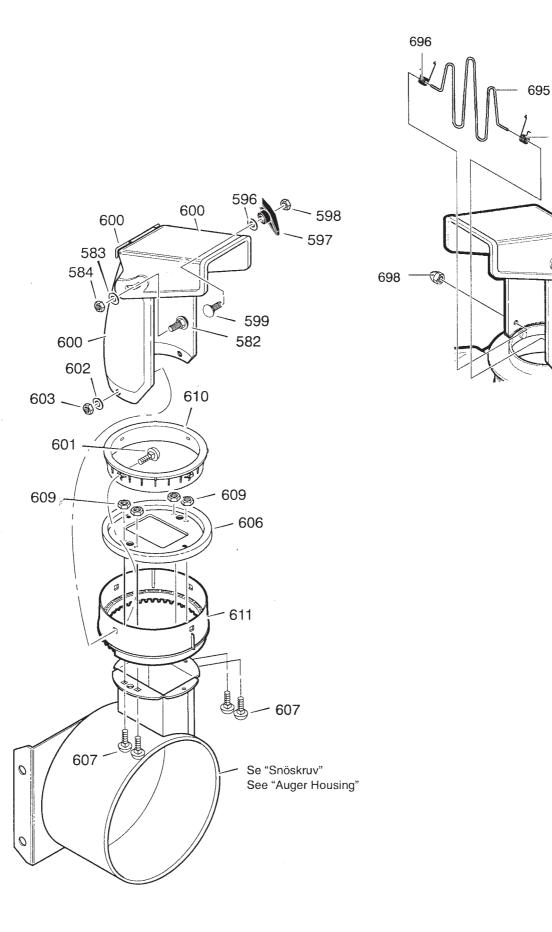

#### SNÖSLUNGOR SNOW THROWERS

**SNOW STORM SNOW STORM** Utgåva Bildnr Sida **SNOW BLIZZARD** Issue Picture No **SNOW BLIZZARD** Page **UTKAST DISCHARGE CHUTE** 2005-14 1780 54 Antal/Quantity Pos. Art nr Benämning Description Sats Anmärkning Fig. Part No Kit Notes 2827 2830 582 9899-3625-16 Skruv ..... Screw ..... 583 9699-0029-02 1 1 Planbricka..... Flat washer..... 9743-3621-32 584 1 1 Mutter..... Nut ..... Flat washer..... 596 1 1 9699-0029-02 Planbricka..... 597 1 1133-0932-01 1 Låsratt ..... T- knob ..... 598 1 1 1812-1759-01 Mutter..... Nut ..... 599 1 1812-1678-01 Vagnsbult ..... Carriage bolt ..... 1 Utkast kpl ..... Χ 600 1 1812-2074-01 1 Chute assy ..... 3 3 9899-3625-16 601 Skruv ...... Screw..... Flat washer..... 602 3 9699-0029-02 Planbricka..... 3 3 603 9743-3621-32 Mutter..... Nut ..... 606 1 1 1812-1983-01 Utkastplatta ..... Chute rotate collar..... 4 4 607 1812-1831-01 Skruv ..... Screw ..... 4 4 609 1812-1760-01 Mutter ..... Nut ..... 1 610 1 1812-1366-01 Utkastring- inre ..... Chute rot. ring-inner..... 1812-1787-01 611 1 1 Utkastring-yttre..... Retainer ring- outer ..... Wire chute guide..... 695 1 1 1133-0970-01 Utkastskydd..... 696 1 1 1133-0944-01 Torsion chute spring ...... Fjäder..... 697 1 1 1133-0945-01 Fjäder..... Torsion chute spring ...... 2 698 2 1133-0937-01 Hattlåsning ..... Acorn nut .....