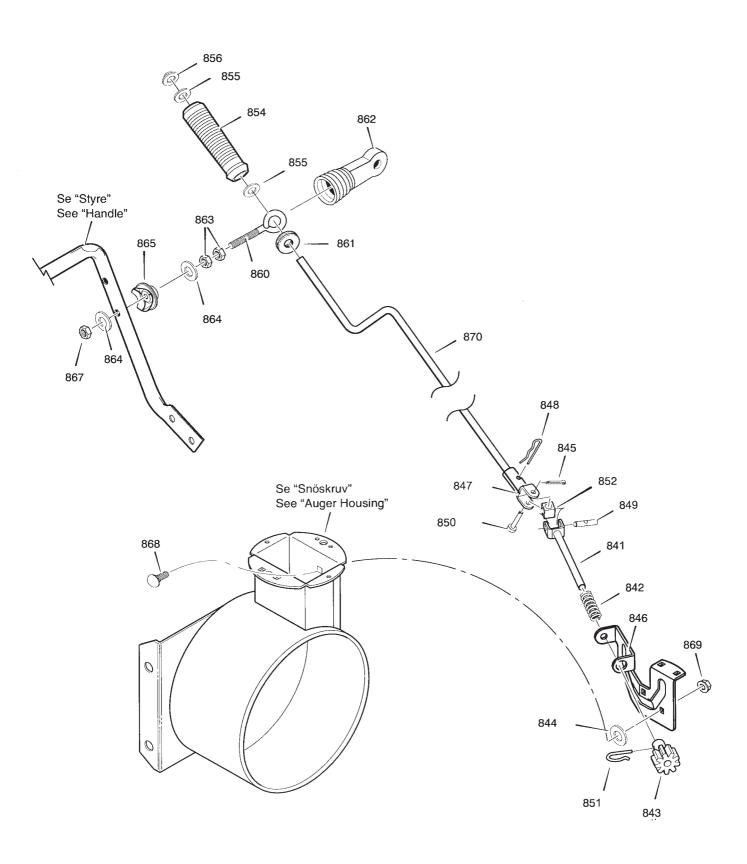

| Parts Catalo               | gue                           |                                                                                                                                                                                                                                                                                                                                      |                                                                                                                                                                                                                             |                                                                                                                                                                                                                              | SINC        | WIHROWERS                  |
|----------------------------|-------------------------------|--------------------------------------------------------------------------------------------------------------------------------------------------------------------------------------------------------------------------------------------------------------------------------------------------------------------------------------|-----------------------------------------------------------------------------------------------------------------------------------------------------------------------------------------------------------------------------|------------------------------------------------------------------------------------------------------------------------------------------------------------------------------------------------------------------------------|-------------|----------------------------|
| Utgåva<br>Issue<br>2005-14 | Bildnr<br>Picture No<br>1535C | SNOW STORI<br>SNOW BLIZZ<br>INSTÄLLNING                                                                                                                                                                                                                                                                                              | ARD                                                                                                                                                                                                                         | SNOW STORM<br>SNOW BLIZZARD<br>CHUTE ROD                                                                                                                                                                                     |             | Sida<br>Page<br>52         |
| Pos.<br>Fig.               | tal/Quantity                  | Art nr<br>Part No                                                                                                                                                                                                                                                                                                                    | Benämning                                                                                                                                                                                                                   | Description                                                                                                                                                                                                                  | Sats<br>Kit | Anmärkning<br>Notes        |
| 841                        | 2830                          | 1812-1761-01 1812-1706-01 1812-1677-01 9599-0033-00 1812-1793-01 1812-1708-01 1812-1316-01 1812-1318-01 1812-1317-01 1812-1168-01 1812-1171-01 1812-1483-01 1812-1821-01 1812-1821-01 1812-1821-01 1812-1821-01 1812-1821-01 1812-1821-01 1812-1822-01 9743-3721-32 9699-0035-02 1812-1172-01 9743-3721-32 1812-1831-01 1812-1760-01 | Gaffelstång Fjäder Drev Bricka Saxsprint Fäste Gaffel Låsstift Axel Sprint Låsnål Ledknut Handtag Bricka Låsning Öglebult Hylsa Hylsa-öglebult Hylsa-öglebult Mutter Planbricka Adapter Mutter Skruv Mutter Inställningsvev | Spring Gear Washer Split pin Bracket Yoke adapter Hair pin Universal pin Clevis pin Hair pin Universal pivot block Handle Washer Retainer Eyebolt Eye bolt Grommet Boot- eye bolt Nut Flat washer Boot adaptor Nut Screw Nut |             | 9T<br>L = 6.0°<br>L = 6.5° |