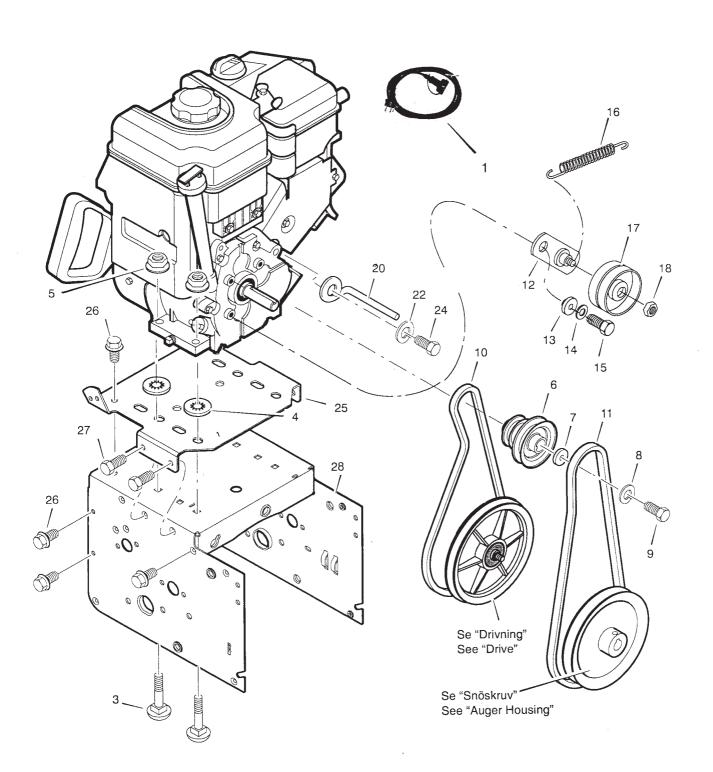

| Parts Catalo                                                | gue                                     |                                                                                                                                                                                                                                                                                                                                                              | SNO                                                                                                                                                                                                                                                 | IOW THROWER                                                                                                                                                                                                                                                            |             |                     |
|-------------------------------------------------------------|-----------------------------------------|--------------------------------------------------------------------------------------------------------------------------------------------------------------------------------------------------------------------------------------------------------------------------------------------------------------------------------------------------------------|-----------------------------------------------------------------------------------------------------------------------------------------------------------------------------------------------------------------------------------------------------|------------------------------------------------------------------------------------------------------------------------------------------------------------------------------------------------------------------------------------------------------------------------|-------------|---------------------|
| Utgåva Bildnr<br>Issue Picture No<br>2005-14 1776A          |                                         | SNOW STORM SNOW STORM SNOW BLIZZARD SNOW BLIZZARD ENGINE                                                                                                                                                                                                                                                                                                     |                                                                                                                                                                                                                                                     |                                                                                                                                                                                                                                                                        |             | Sida<br>Page<br>34  |
| Fig.                                                        | tal/Quantity                            | Art nr<br>Part No                                                                                                                                                                                                                                                                                                                                            | Benämning                                                                                                                                                                                                                                           | •                                                                                                                                                                                                                                                                      | Sats<br>Kit | Anmärkning<br>Notes |
| 1 3 4 4 4 5 4 6 1 7 1 8 1 1 9 1 1 1 1 1 1 1 1 1 1 1 1 1 1 1 | 1 4 4 4 1 1 1 1 1 1 1 1 1 1 1 1 1 1 1 1 | 1812-1678-01<br>1812-1681-01<br>9795-3631-02<br>1812-1719-01<br>1812-1691-01<br>9683-0035-02<br>1133-0762-01<br>1812-9016-01<br>1812-9020-01<br>1812-1722-01<br>1812-1705-01<br>9683-0030-02<br>9987-5119-16<br>1812-2077-01<br>9743-3721-32<br>1812-1742-01<br>9683-0030-02<br>9987-5119-16<br>1812-1703-01<br>9988-3516-16<br>1812-1832-01<br>1812-1695-01 | Förlängningssladd Vagnsbult Hållare Mutter Motorremskiva Bricka Låsbricka Skruv Drivrem Drivrem Spännrullsfäste Bussning Låsbricka Skruv Fjäder Spännrulle Mutter Remstyrning Låsbricka Skruv Motorplatta Skruv Motorchassi Motorchassi Motorchassi | Extension cord Carriage bolt Retainer Nut Engine pulley Washer Lock washer Screw Drive belt Idler bracket Bushing Lock washer Screw Spring Tension roller Nut Belt guide Lock washer Screw Engine mount plate Screw Engine box frame Engine box frame Engine box frame |             | L = 19 mm           |