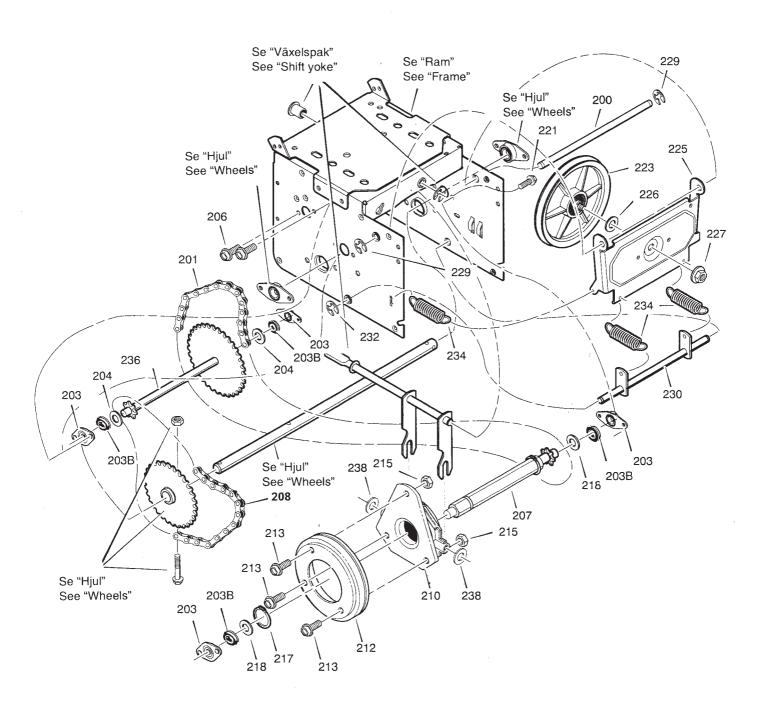

| Parts Catalo               | gue                          | SNOW THROWERS                                                                                                                                                                                                                                                                                                           |                                                                                                                                                                                                                                                                      |                                                                                                                                                                                                                                                                                         |                         |  |  |  |
|----------------------------|------------------------------|-------------------------------------------------------------------------------------------------------------------------------------------------------------------------------------------------------------------------------------------------------------------------------------------------------------------------|----------------------------------------------------------------------------------------------------------------------------------------------------------------------------------------------------------------------------------------------------------------------|-----------------------------------------------------------------------------------------------------------------------------------------------------------------------------------------------------------------------------------------------------------------------------------------|-------------------------|--|--|--|
| Utgåva<br>Issue<br>2005-14 | Bildnr<br>Picture No<br>1316 | SNOW STORI<br>DRIVNING                                                                                                                                                                                                                                                                                                  | Sida<br>Page<br>40                                                                                                                                                                                                                                                   |                                                                                                                                                                                                                                                                                         |                         |  |  |  |
| Pos. Ant                   | tal/Quantity                 | Art nr<br>Part No                                                                                                                                                                                                                                                                                                       | Benämning                                                                                                                                                                                                                                                            | Description Sa<br>Kit                                                                                                                                                                                                                                                                   | ats Anmärkning<br>Notes |  |  |  |
| 2827  200                  |                              | 1812-1686-01 1812-1178-01 1812-1204-01 1812-1750-01 1812-1688-01 1812-1688-01 1812-9028-01 9988-3516-16 9795-3531-02 1812-1687-01 1812-1204-01 1812-1725-01 1812-1739-01 1812-1739-01 1812-1674-01 1812-1672-01 1812-1672-01 1812-1672-01 1812-1672-01 1812-1672-01 1812-1672-01 1812-1672-01 1812-1675-01 1812-1712-01 | Axel- svängplatta Kedja Glidlager m.hållare Bricka Skruv Sexkantsaxel Kedja Lager Friktionshjul Skruv Mutter Låsring Bricka Glidlager m.hållare Skruv Friktionsremskiva Svängplatta Distans Flänslåsmutter Låsring Fjäderlänkarm Låsring Fjäder Kedjedrev Planbricka | Axle-swing plate Chain Bearing & retainer Washer Screw Hex shaft Chain Trunion bearing Friction disc wheel Screw Nut Retext ring Washer Bearing & retainer Screw Friction pulley Swing plate Spacer Flange lock nut Retainer ring Spring link Retainer ring Spring Sprocket Flat washer | 33T/7T                  |  |  |  |

#### SNÖSLUNGOR SNOW THROWERS

SNOW BLIZZARD SNOW BLIZZARD Utgåva Bildnr Sida DRIVNING DRIVE Picture No Issue Page 2005-14 1316A 42 Antal/Quantity Pos Art nr Benämning Anmärkning Description Sats Part No Fig. Kit Notes 2830 200 1812-1713-01 Axel-svängplatta ..... Axle- swing plate ..... 201 1812-1686-01 | Kedja ..... 1 Chain..... 203 4 1812-1200-01 Lagerhållare..... Bearing retainer..... 1812-1207-01 Kullager ..... 203B 4 Ball bearing ..... 204 2 1812-1204-01 Bricka ..... Washer..... 4 206 1812-1832-01 | Skruv ..... Screw ..... 207 Sexkantsaxel..... Hex shaft..... 1 1812-1714-01 208 1 1812-1688-01 Kedja ..... Chain..... 1812-1313-01 | Lager ..... Trunion bearing..... 210 1 1812-9028-01 Friktionshjul..... 212 1 Friction disc wheel ..... 213 3 9988-3516-16 Skruv ..... Screw ..... 3 215 9795-3531-02 Mutter..... Nut ..... 1812-1687-01 Låsring ..... 217 1 Retext ring ..... 218 2 1812-1204-01 Bricka ..... Washer..... 221 4 Skruv ..... 1812-1832-01 Screw ..... Friktionsremskiva ..... 223 1 1812-1725-01 Friction pulley ..... 225 1812-1701-01 | Svängplatta..... Swing plate ..... 1 226 1812-1739-01 Distans ..... Spacer..... 1 1812-1674-01 Flänslåsmutter..... 227 1 Flange lock nut..... Retainer ring ..... 229 2 1812-1672-01 Låsring ..... 230 1 1812-2076-01 Fjäderlänkarm ..... Spring link..... 232 2 1812-1672-01 Låsring ..... Retainer ring ..... 234 3 1812-1675-01 Fjäder..... Spring ..... 236 Mellanaxel m.drev ..... 1 1812-1715-01 Intermed. sprocket..... 33T/7T 238 9699-0038-02 Planbricka..... Flat washer.....