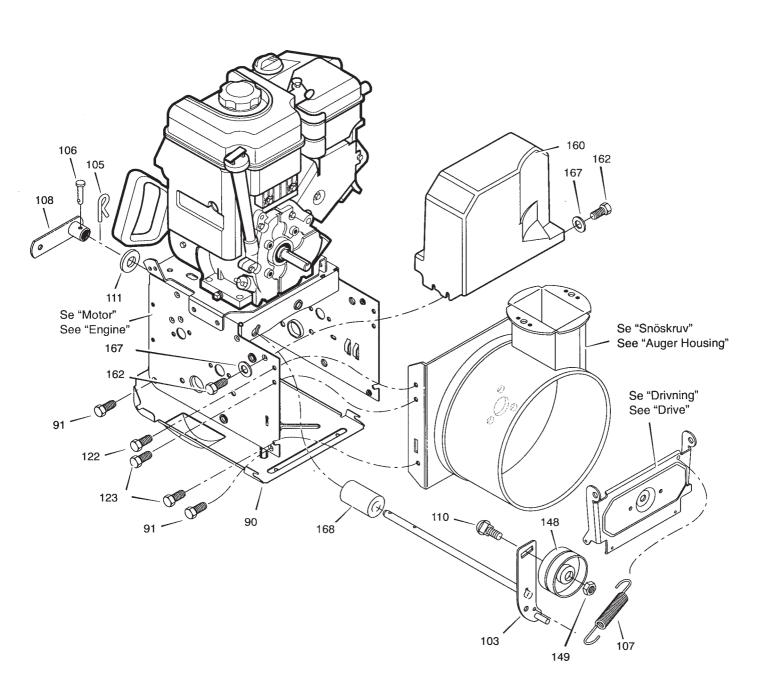

|                                                                                                                          |      | gue                                                                             |              |                                                                                                                                                                                                                              |           |                                      | 3140 | W THROWER          |
|--------------------------------------------------------------------------------------------------------------------------|------|---------------------------------------------------------------------------------|--------------|------------------------------------------------------------------------------------------------------------------------------------------------------------------------------------------------------------------------------|-----------|--------------------------------------|------|--------------------|
| Utgåv<br>Issue<br>2005-                                                                                                  | 9    | Bildnr<br>Picture<br>1315C                                                      |              | SNOW STORM<br>SNOW BLIZZA<br>RAM                                                                                                                                                                                             |           | SNOW STORM<br>SNOW BLIZZARD<br>FRAME |      | Sida<br>Page<br>36 |
| Pos.                                                                                                                     | Ant  | al/Quantit                                                                      | <del>-</del> | Art nr                                                                                                                                                                                                                       | Benämning | Description                          | Sats | Anmärkning         |
|                                                                                                                          | 0007 |                                                                                 |              | Part No                                                                                                                                                                                                                      |           |                                      | Kit  | Notes              |
| 90<br>91<br>103<br>103<br>105<br>106<br>107<br>108<br>110<br>111<br>122<br>123<br>148<br>149<br>160<br>162<br>167<br>168 | 2827 | 2830<br>1<br>4<br>1<br>1<br>1<br>1<br>1<br>1<br>1<br>1<br>1<br>1<br>1<br>1<br>1 |              | 9988-3516-16<br>1812-1747-01<br>1812-2085-01<br>1812-1511-01<br>1812-1533-01<br>1812-1676-01<br>1812-1693-01<br>9899-3732-16<br>1812-1509-01<br>1812-1832-01<br>1812-1833-01<br>1812-2077-01<br>9743-3721-32<br>1812-2078-01 |           | Screw                                |      | Notes              |