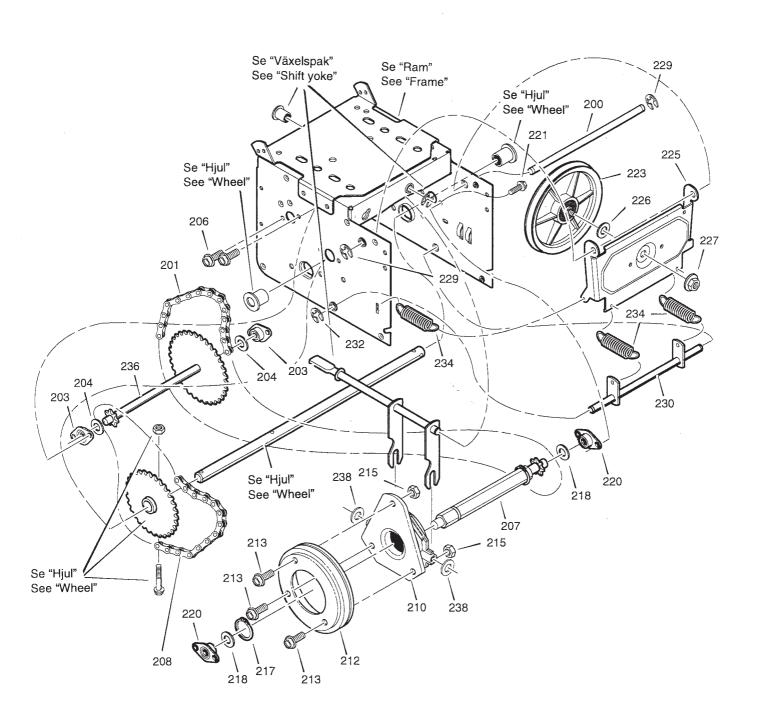

| Utgäva   Issue   Picture No 2005-14   1319   SNOW STORM   SNOW BLIZZARD   SHIFT YOKE   38                                                                                                                                                                                                                                                                                                                                                                                                                                                                                                                                                                                                                                                                                                                                                                                                                                 | Parts Catal                                                 | logue                   |                                                                                                                                              | W THROWERS                                                                        |             |              |  |
|---------------------------------------------------------------------------------------------------------------------------------------------------------------------------------------------------------------------------------------------------------------------------------------------------------------------------------------------------------------------------------------------------------------------------------------------------------------------------------------------------------------------------------------------------------------------------------------------------------------------------------------------------------------------------------------------------------------------------------------------------------------------------------------------------------------------------------------------------------------------------------------------------------------------------|-------------------------------------------------------------|-------------------------|----------------------------------------------------------------------------------------------------------------------------------------------|-----------------------------------------------------------------------------------|-------------|--------------|--|
| Fig.   Part No   Part No   Part No   Sats   Anmarkning   Kit   Notes                                                                                                                                                                                                                                                                                                                                                                                                                                                                                                                                                                                                                                                                                                                                                                                                                                                      | Issue Picture No                                            |                         | SNOW BLIZZA                                                                                                                                  | OW BLIZZARD                                                                       |             | Sida<br>Page |  |
| 790         1         1         1812-1420-01         Växelspak         Shift rod           791         2         2         9988-3519-16         Skruv         Screw           792         2         2         1812-0812-01         Låsmutter         Locking nut           793         1         1         9795-3931-00         Mutter         Nut           796         1         1         1812-1308-01         Reglageknopp         Shift knob           800         1         1         1812-1444-01         Spakfjäder         Lever spring           801         2         2         9988-3519-16         Skruv         Screw           802         2         2         1812-0812-01         Låsmutter         Locking nut           812         1         1         1812-1710-01         Växelstång         Shift rod           813         1         1         1812-1672-01         Låsring         Retainer ring | rus                                                         | Antal/Quantity          | 1                                                                                                                                            | Benämning                                                                         | Description |              |  |
| 791         2         2         9988-3519-16         Skruv         Screw           792         2         2         1812-0812-01         Låsmutter         Locking nut           793         1         1         9795-3931-00         Mutter         Nut           796         1         1         1812-1308-01         Reglageknopp         Shift knob           800         1         1         1812-1444-01         Spakfjäder         Lever spring           801         2         2         9988-3519-16         Skruv         Screw           802         2         2         1812-0812-01         Låsmutter         Locking nut           812         1         1         1812-1710-01         Växelstång         Shift rod           813         1         1         1812-1672-01         Låsring         Retainer ring                                                                                            | 2827                                                        | 2830                    |                                                                                                                                              |                                                                                   |             |              |  |
|                                                                                                                                                                                                                                                                                                                                                                                                                                                                                                                                                                                                                                                                                                                                                                                                                                                                                                                           | 790 1 791 2 792 2 793 1 796 1 800 1 801 2 802 2 812 1 813 1 | 1 2 2 1 1 1 2 2 2 1 1 1 | 9988-3519-16<br>1812-0812-01<br>9795-3931-00<br>1812-1308-01<br>1812-1444-01<br>9988-3519-16<br>1812-0812-01<br>1812-1710-01<br>1812-1672-01 | Skruv Låsmutter Mutter Reglageknopp Spakfjäder Skruv Låsmutter Växelstång Låsring | Screw       |              |  |
|                                                                                                                                                                                                                                                                                                                                                                                                                                                                                                                                                                                                                                                                                                                                                                                                                                                                                                                           |                                                             |                         |                                                                                                                                              |                                                                                   |             |              |  |

#### SNÖSLUNGOR SNOW THROWERS

SNOW BLIZZARD SNOW BLIZZARD Utgåva Bildnr Sida DRIVNING DRIVE Picture No Issue Page 2005-14 1316A 42 Antal/Quantity Pos Art nr Benämning Anmärkning Description Sats Part No Fig. Kit Notes 2830 200 1812-1713-01 Axel-svängplatta ..... Axle- swing plate ..... 201 1812-1686-01 | Kedja ..... 1 Chain..... 203 4 1812-1200-01 Lagerhållare..... Bearing retainer..... 1812-1207-01 Kullager ..... 203B 4 Ball bearing ..... 204 2 1812-1204-01 Bricka ..... Washer..... 4 206 1812-1832-01 | Skruv ..... Screw ..... 207 Sexkantsaxel..... Hex shaft..... 1 1812-1714-01 208 1 1812-1688-01 Kedja ..... Chain..... 1812-1313-01 | Lager ..... Trunion bearing..... 210 1 1812-9028-01 Friktionshjul..... 212 1 Friction disc wheel ..... 213 3 9988-3516-16 Skruv ..... Screw ..... 3 215 9795-3531-02 Mutter..... Nut ..... 1812-1687-01 Låsring ..... 217 1 Retext ring ..... 218 2 1812-1204-01 Bricka ..... Washer..... 221 4 Skruv ..... 1812-1832-01 Screw ..... Friktionsremskiva ..... 223 1 1812-1725-01 Friction pulley ..... 225 1812-1701-01 | Svängplatta..... Swing plate ..... 1 226 1812-1739-01 Distans ..... Spacer..... 1 1812-1674-01 Flänslåsmutter..... 227 1 Flange lock nut..... Retainer ring ..... 229 2 1812-1672-01 Låsring ..... 230 1 1812-2076-01 Fjäderlänkarm ..... Spring link..... 232 2 1812-1672-01 Låsring ..... Retainer ring ..... 234 3 1812-1675-01 Fjäder..... Spring ..... 236 Mellanaxel m.drev ..... 1 1812-1715-01 Intermed. sprocket..... 33T/7T 238 9699-0038-02 Planbricka..... Flat washer.....