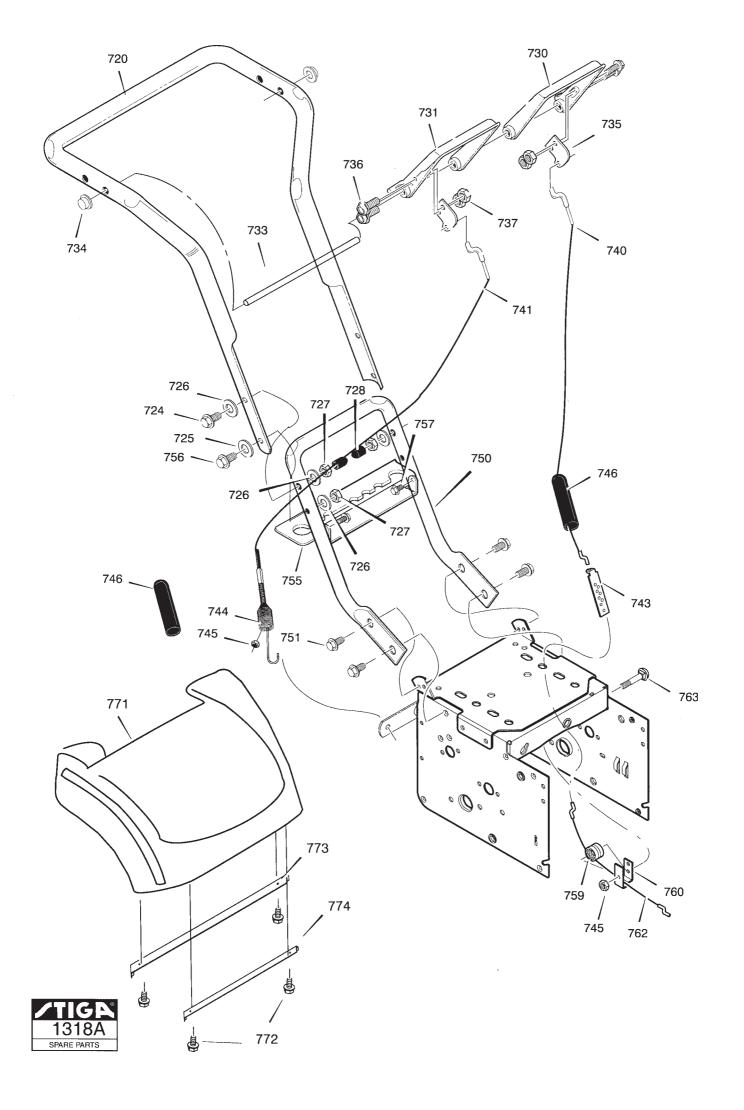

#### SNÖSLUNGOR SNOW THROWERS

**SNOW STORM SNOW STORM** Utgåva Bildnr Sida **SNOW BLIZZARD SNOW BLIZZARD** Issue Picture No Page **STYRE HANDLE** 2005-14 1318A 32 Antal/Quantity Pos Art nr Benämning Description Sats Anmärkning Part No Fig. Kit Notes 2827 2830 720 1812-1395-01 Styre- överdel ..... Handle-upper..... 724 2 2 9988-3670-12 Skruv ..... Screw ..... 2 725 2 9699-0029-02 Planbricka..... Flat washer..... 6 6 726 9683-0030-02 Låsbricka ..... Lock washer..... 4 4 1812-1759-01 Mutter..... 727 Nut ..... 2 728 2 1812-0941-01 Plastknopp..... Plastic stop ..... 1 730 1812-0932-01 Kopplingshandtag-vä...... Clutch handle- LH..... 1 731 1 Kopplingshandtag-hö...... Clutch handle- RH ..... 1 1812-0933-01 1 733 1812-0934-01 Handtagsaxel..... 1 Clutch handle rod..... 734 2 2 1812-0513-01 Låsning..... Retainer ..... 2 2 χ 735 1812-2100-01 Wirefäste ..... Cable pivot plate..... 4 4 736 9988-3525-16 Skruv ..... Screw..... 4 737 4 1812-0812-01 Låsmutter..... Locking nut..... 1 740 1 1812-1728-01 Kopplingswire..... Clutch cable- drive..... Control cable- auger ..... 741 1 1812-1518-01 Reglagewire-snöskruv ....... Χ 741 1812-2068-01 Reglagewire-snöskruv ...... Control cable- auger ..... Wirefäste ..... Cable adjust bracket..... 743 1 1133-0977-01 744 1 1812-0254-01 1 Fjäder..... Spring ..... 2 745 2 1812-1760-01 Mutter ..... Nut ..... 2 2 746 1133-0968-01 Wirehylsa..... Clutch spring boot ..... 750 1 1 Handle-lower..... 1812-1323-01 Styre-underdel ..... 4 4 751 1812-1833-01 Skruv ..... Screw ..... Växelväljarplåt ..... 1 755 1 1812-1398-01 Gear selector plate ..... 2 2 756 9988-3651-12 Skruv ..... Screw ..... 2 757 9988-3516-16 Skruv ..... Screw ..... 1 759 1 1812-1205-01 Spole ..... Spool ..... 760 1 1812-1702-01 Fäste..... 1 Bracket..... Drive cable-lower ..... 762 1 1 1812-1727-01 Reglagewire- nedre ..... 1 763 1812-1772-01 1 Skruv ..... Screw ..... 771 1 1812-1870-01 1 Panel ..... Panel ..... 4 4 772 1812-1394-01 Skruv ..... Screw ..... 773 1 Fäste- övre ..... 1 1812-1869-01 Bracket-top..... 774 1 1 1812-1868-01 Fäste- undre ..... Bracket- bottom ..... Χ 998 8218-2201-13 Bruksanvisning ..... Ej ill/not ill. Owner's manual .....