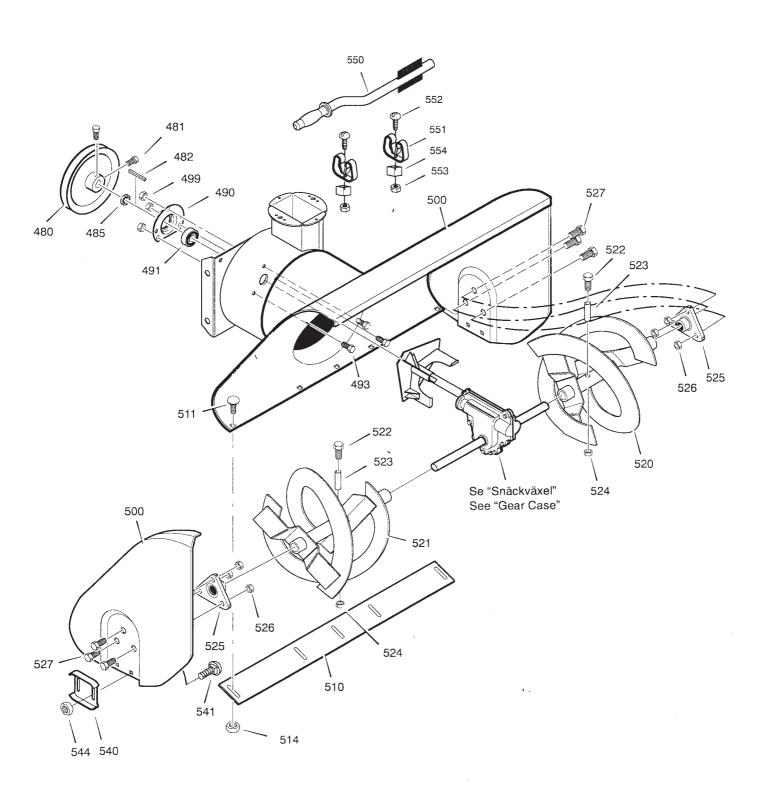

| Digitized   Picture No.   SNOW STORM   SNOW BLIZZARD   SNOW BLIZZARD   SNOW BLIZZARD   AUGER HOUSING   48 | Parts                                                                                                                                                                | Catal                                                                                   | ogue                                                        |         |   |                                                                                                                                                                                                                                                                                                                                                                                          |                                                                                                                                                                                                                                                                                                                                                     |              |                                                                                                                                                                                                                                                                                                                                                                   | SNO | W THROWER |
|-----------------------------------------------------------------------------------------------------------|----------------------------------------------------------------------------------------------------------------------------------------------------------------------|-----------------------------------------------------------------------------------------|-------------------------------------------------------------|---------|---|------------------------------------------------------------------------------------------------------------------------------------------------------------------------------------------------------------------------------------------------------------------------------------------------------------------------------------------------------------------------------------------|-----------------------------------------------------------------------------------------------------------------------------------------------------------------------------------------------------------------------------------------------------------------------------------------------------------------------------------------------------|--------------|-------------------------------------------------------------------------------------------------------------------------------------------------------------------------------------------------------------------------------------------------------------------------------------------------------------------------------------------------------------------|-----|-----------|
| Part No                                                                                                   | Issue Picture No                                                                                                                                                     |                                                                                         | SNOW BLIZZARD                                               |         |   | W BLIZZARD                                                                                                                                                                                                                                                                                                                                                                               |                                                                                                                                                                                                                                                                                                                                                     | Sida<br>Page |                                                                                                                                                                                                                                                                                                                                                                   |     |           |
| A80                                                                                                       |                                                                                                                                                                      | ا،ذ                                                                                     | ntal/Q                                                      | uantity | / |                                                                                                                                                                                                                                                                                                                                                                                          | Benämning                                                                                                                                                                                                                                                                                                                                           |              | Description                                                                                                                                                                                                                                                                                                                                                       | 1   | · ·       |
|                                                                                                           | 481<br>482<br>485<br>490<br>491<br>493<br>499<br>500<br>510<br>511<br>514<br>520<br>521<br>522<br>523<br>524<br>525<br>526<br>527<br>540<br>551<br>551<br>552<br>553 | 1 2 1 1 1 1 3 3 3 1 1 5 5 5 1 1 1 2 2 2 2 6 6 6 2 4 4 1 2 2 2 2 2 2 2 2 2 2 2 2 2 2 2 2 | 1 2 1 1 1 1 3 3 1 1 1 5 5 1 1 1 2 2 2 6 6 6 2 4 4 1 2 2 2 2 |         |   | 1812-1119-01 1812-1609-01 1812-1739-01 1812-1858-01 9988-3616-16 9795-3631-02 1812-1942-01 1812-1450-01 1812-1450-01 1812-1843-01 9899-3622-16 9795-3631-02 1812-2084-01 1812-2084-01 1812-2083-01 1812-2096-01 1812-9005-01 1812-0531-01 1812-0531-01 1812-0878-01 9743-3621-32 9988-3619-16 1812-1391-01 1812-1939-01 1812-1939-01 1812-1939-01 1812-1939-01 1812-1939-01 1812-1939-01 | Skruv Kil Distans Kullagerhållare Kullager Skruv Mutter Snöskruvhus Skrapskär Skrapskär Skruv Mutter Snöskruv- vä Snöskruv- vö Snöskruv- hö Brytbultsats Distans Låsmutter Lager Mutter Skruv Skruv Mutter Skruv Skruv Hö Brytbultsats Skruv Hö Brytbultsats Skruv Hö Brytbultsats Skruv Hällare Skruv Mutter Rengöringsborste Hållare Skruv Mutter |              | Bolt Key Spacer Ball bearing retainer Ball bearing Screw Nut Auger housing Auger housing Scraper blade Scraper blade Screw Nut Auger-LH Auger-LH Auger-LH Auger-RH Shear bolt kit Spacer Locking nut Bearing Nut Screw Nut Clean- out brush Clips Screw Nut Clips Screw Nut Nut Clean- out brush Clips Screw Nut Clips Screw Nut Clean- out brush Clips Screw Nut |     |           |