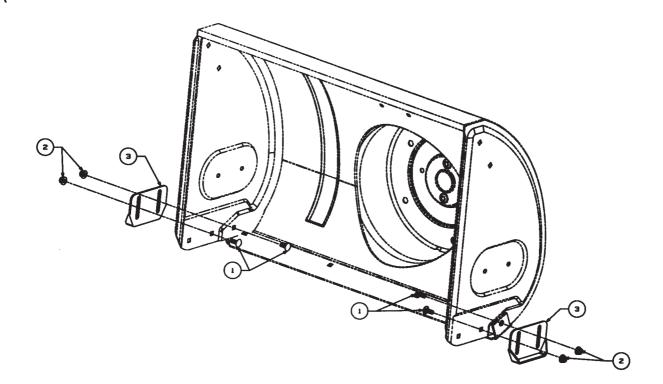

# SNÖSLUNGOR SNOW THROWERS

|           | Parts Catalogue       |              |       |         |    |                                                                                                                                                                                                                                                                                                                                                                                                                                                 | WIHROWERS                                                                                                                                                                                                                                                                                                                                                                                                                                                                  |                                                                                                                                                                                                                          |             |                     |
|-----------|-----------------------|--------------|-------|---------|----|-------------------------------------------------------------------------------------------------------------------------------------------------------------------------------------------------------------------------------------------------------------------------------------------------------------------------------------------------------------------------------------------------------------------------------------------------|----------------------------------------------------------------------------------------------------------------------------------------------------------------------------------------------------------------------------------------------------------------------------------------------------------------------------------------------------------------------------------------------------------------------------------------------------------------------------|--------------------------------------------------------------------------------------------------------------------------------------------------------------------------------------------------------------------------|-------------|---------------------|
|           | Utgå<br>Issue<br>2005 | e Picture No |       |         | No | SNOW FALL<br>UTKAST<br>FLÄKT                                                                                                                                                                                                                                                                                                                                                                                                                    | CHU                                                                                                                                                                                                                                                                                                                                                                                                                                                                        | W FALL<br>TE<br>ELLER                                                                                                                                                                                                    |             |                     |
|           | Pos.<br>Fig.          | Ant          | al/Qu | uantity |    | Art nr<br>Part No                                                                                                                                                                                                                                                                                                                                                                                                                               | Benämning                                                                                                                                                                                                                                                                                                                                                                                                                                                                  | Description                                                                                                                                                                                                              | Sats<br>Kit | Anmärkning<br>Notes |
| × × × × × | Pos.                  |              |       |         |    | Art nr Part No  1811-2014-01 1811-2157-01 9899-3625-16 9889-3622-16 9988-3519-16 9743-3521-32 9743-3521-32 9743-3621-32 1811-2042-01 1811-2160-01 1811-2161-01 9699-0029-02 9699-0025-02 1811-2164-01 1811-2158-01 9899-3516-16 9899-3516-16 9899-3516-16 9899-3622-16 9988-3738-12 1132-2039-01 9743-3721-32 9795-3631-02 9743-3521-32 1132-0695-01 1811-2074-01 1811-2074-01 1811-2074-01 1811-2074-01 1811-2075-01 1811-2075-01 1811-2075-01 | Utkast kpl Utkastskydd Skruv Skruv Skruv Mutter Mutter Mutter Låsratt Utkastskärm Utkastskärm Utkasthandtag Fjäder Planbricka Planbricka Ansatsbult Rensdon Skruv Skruv Skruv Skruv Skruv Skruv Shruv Mutter Spännstift Buntband Bricka Fläkt Fjäder Vågbricka Planbricka Ansatsskruv Flänslager Kullager Distans Spännrulle Spännarm | Chute assy Chute guard Screw Screw Screw Nut Nut Nut Nut Knob Upper chute Chute handle Spring Flat washer Washer Shoulder screw Tool- snow removal Screw Screw Screw Screw Screw Nut | Kit         | _                   |
|           |                       |              |       |         |    |                                                                                                                                                                                                                                                                                                                                                                                                                                                 |                                                                                                                                                                                                                                                                                                                                                                                                                                                                            |                                                                                                                                                                                                                          |             |                     |