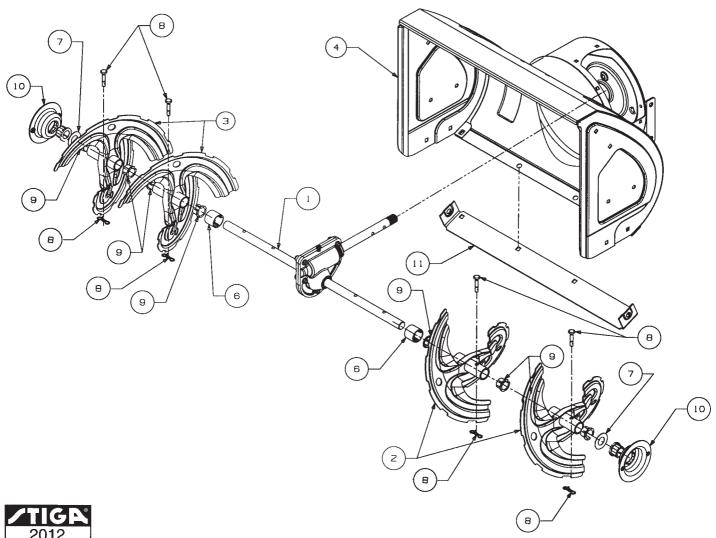

## SNÖSLUNGOR SNOW THROWERS

**SNOW FALL SNOW FALL** Utgåva Bildnr Sida **SLÄPSKO** Picture No SLIDE SHOES Issue Page SNÖSKRUV **AUGER** 2005-14 2012 30 Antal/Quantity Pos. Art nr Benämning Description Sats Anmärkning Fig. Part No Kit Notes 2828 A01 9899-3622-16 Skruv..... Screw ..... A02 9795-3631-02 Mutter..... Nut ..... 2 Släpsko..... A03 1811-2097-01 Skid shoe ..... Snäckväxel kpl..... Χ B01 1 1811-2155-01 Auger gearbox..... Auger- LH ..... Snöskruv- vä..... B<sub>02</sub> 2 1811-2016-01 2 1811-2017-01 Snöskruv- hö ..... B03 Auger- RH ..... 1811-2159-01 Snöskruvhus ..... Χ B04 1 Auger housing..... 2 B06 1811-2051-01 Distans ..... Spacer..... Planbricka..... B07 2 2 1811-2065-01 Flat washer..... B08 Shear pin kit..... 1811-9011-01 Brytbultsats ..... Sats 2 st/Kit of 2 8 B09 1811-2077-01 Flänsbussning ..... Flange bushing..... Χ B10 2 1811-2171-01 Lagerhus ..... Bearing housing..... 1 1811-2103-01 | Skrapskär ..... B11 Shave plate .....