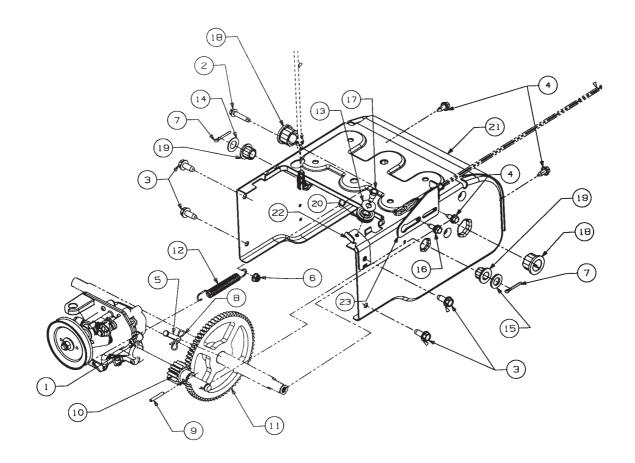

### SNÖSLUNGOR SNOW THROWERS

**SNOW FALL SNOW FALL** Utgåva Bildnr Sida **HANDLE** Picture No **STYRE** Page Issue REMTRANSMISSION **BELT TRANSMISSION** 2005-14 2009 24 Antal/Quantity Anmärkning Pos Art nr Benämning Description Sats Part No Fig. Kit Notes 2828 A01 1811-2019-01 Vagnsbult ..... Carriage bolt ..... A02 9988-3551-12 Skruv ..... Screw..... Screw ..... A03 4 1132-2049-01 Skruv ..... Mutter..... Nut ..... A04 1 9743-3521-32 A05 2 1811-2042-01 Låsratt ..... Knob ..... 3 9579-0008-00 Buntband ..... Cable holder..... A06 A07 2 1811-2066-01 Kupad bricka..... Saddle washer..... Reglagewire-snöskruv ...... Cable- auger ..... A08 1811-2167-01 1 A09 1 1811-2168-01 Reglagewire- drivning ...... Cable- clutch ..... 1811-2082-01 Reglagebygel ..... Control bail ..... A10 1 1811-2083-01 Reglagebygel ..... Control bail- drive..... A11 1 A12 1 1811-2085-01 Styre- underdel ..... Handle-lower ..... A13 Handle- upper..... 1811-2086-01 Styre- överdel ..... 1 2 A14 1811-2100-01 Styrförstärkning ..... Handle tab..... 1811-2018-01 Skruv ..... Hex bolt..... B01 1 B<sub>0</sub>2 4 1811-2022-01 Skruv ..... Screw..... B03 1 9987-5222-16 Screw ..... Skruv ..... B04 1 1811-2025-01 Låsbult..... Lock bolt ..... 1811-2046-01 B05 Remskydd ..... 1 Belt cover ..... B06 1 1811-2063-01 Planbricka..... Flat washer..... **B07** 1 1811-2067-01 Planbricka..... Flat washer..... B08 Adapter- remskiva..... 1 1811-2169-01 Adapter- pulley ..... B09 1 1811-2088-01 Distans ..... Spacer..... 1811-2089-01 Spacer..... B10 1 Distans ..... **B11** 1 1811-2090-01 Kilrem ..... V- belt..... 1811-2091-01 V- belt..... B12 Kilrem ..... 1 B13 1811-2092-01 Remskiva snöskruv ..... Auger pulley ..... B14 1811-2094-01 Pulley half ..... Remskivshalva.....