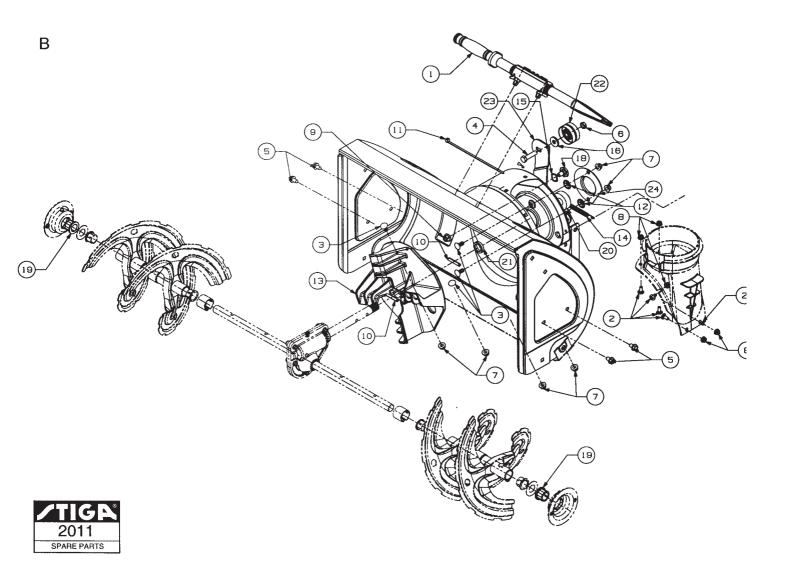

## SNÖSLUNGOR SNOW THROWERS

**SNOW FALL SNOW FALL** Utgåva Bildnr Sida **SLÄPSKO** Picture No SLIDE SHOES Issue Page SNÖSKRUV **AUGER** 2005-14 2012 30 Antal/Quantity Pos. Art nr Benämning Description Sats Anmärkning Fig. Part No Kit Notes 2828 A01 9899-3622-16 Skruv..... Screw ..... A02 9795-3631-02 Mutter..... Nut ..... 2 Släpsko..... A03 1811-2097-01 Skid shoe ..... Snäckväxel kpl..... Χ B01 1 1811-2155-01 Auger gearbox..... Auger- LH ..... Snöskruv- vä..... B<sub>02</sub> 2 1811-2016-01 2 1811-2017-01 Snöskruv- hö ..... B03 Auger- RH ..... 1811-2159-01 Snöskruvhus ..... Χ B04 1 Auger housing..... 2 B06 1811-2051-01 Distans ..... Spacer..... Planbricka..... B07 2 2 1811-2065-01 Flat washer..... B08 Shear pin kit..... 1811-9011-01 Brytbultsats ..... Sats 2 st/Kit of 2 8 B09 1811-2077-01 Flänsbussning ..... Flange bushing..... Χ B10 2 1811-2171-01 Lagerhus ..... Bearing housing..... 1 1811-2103-01 | Skrapskär ..... B11 Shave plate .....