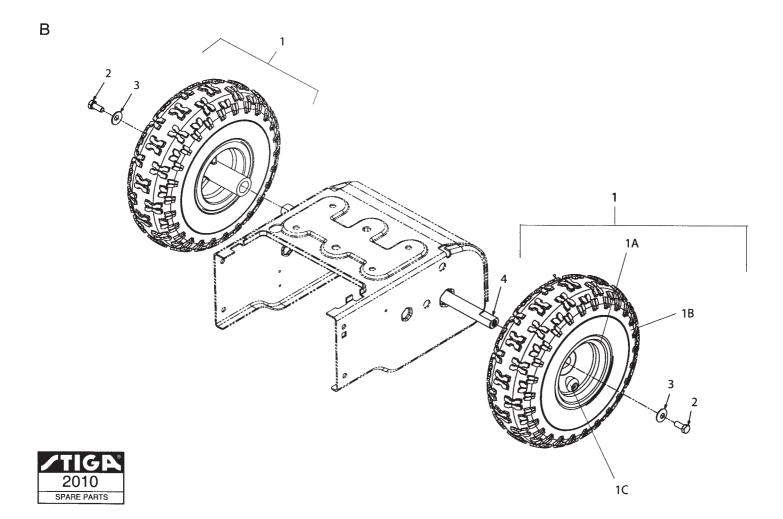

# SNÖSLUNGOR SNOW THROWERS

| Pa                                    | 'arts Catalogue                                                                                                                                                                     |                                                                                                                                                            |        |         |                                 |                                                                                                                                                                                                                                                                                                                                                                                          | W THROWERS                                                                                                                   |                                                                                                                                                                                                                                       |                    |                     |
|---------------------------------------|-------------------------------------------------------------------------------------------------------------------------------------------------------------------------------------|------------------------------------------------------------------------------------------------------------------------------------------------------------|--------|---------|---------------------------------|------------------------------------------------------------------------------------------------------------------------------------------------------------------------------------------------------------------------------------------------------------------------------------------------------------------------------------------------------------------------------------------|------------------------------------------------------------------------------------------------------------------------------|---------------------------------------------------------------------------------------------------------------------------------------------------------------------------------------------------------------------------------------|--------------------|---------------------|
|                                       | Utgå<br>Issue<br>2005                                                                                                                                                               | e Picture No                                                                                                                                               |        | No      | SNOW FALL<br>TRANSMISSI<br>HJUL | ON TR                                                                                                                                                                                                                                                                                                                                                                                    | W FALL<br>NSMISSION<br>EELS                                                                                                  |                                                                                                                                                                                                                                       | Sida<br>Page<br>26 |                     |
| 1                                     | Pos.<br>Fig.                                                                                                                                                                        | Ant                                                                                                                                                        | tal/Qu | uantity | ,                               | Art nr<br>Part No                                                                                                                                                                                                                                                                                                                                                                        | Benämning                                                                                                                    | Description                                                                                                                                                                                                                           | Sats<br>Kit        | Anmärkning<br>Notes |
| X X X X X X X X X X X X X X X X X X X | A01<br>A02<br>A03<br>A04<br>A05<br>A06<br>A07<br>A08<br>A09<br>A10<br>A11<br>A12<br>A13<br>A14<br>A15<br>A16<br>A17<br>A22<br>A23<br>B01<br>B01 B01<br>B01 B02<br>B02<br>B03<br>B04 | 2828<br>1<br>1<br>4<br>3<br>1<br>1<br>1<br>1<br>1<br>1<br>1<br>1<br>1<br>1<br>1<br>2<br>1<br>1<br>1<br>1<br>2<br>1<br>1<br>1<br>2<br>1<br>1<br>1<br>2<br>1 |        |         |                                 | 1811-2024-01 1132-2049-01 1811-2026-01 1811-2029-01 9743-3521-32 1811-2032-01 1811-2034-01 1811-2037-01 1811-2037-01 1811-2057-01 9699-0029-02 1811-2162-01 1811-2165-01 1811-2074-01 1811-2074-01 1811-2074-01 1811-2074-01 1811-2074-01 1811-2074-01 1811-2074-01 1811-2074-01 1811-2074-01 1811-2074-01 1811-2075-01 1811-2075-01 1811-2075-01 1811-2059-01 9987-5119-16 1811-2062-01 | Drev Fjäder Planbricka Planbricka Låsbricka Ansatsbult Skruv Flänslager Flänslager Rulle Chassi Fäste Fjäste Hjul kpl • Fälg | Screw Screw Screw Clevis pin Nut Cotter pin Hair pin Pinion Gear Extension spring Flat washer Lock washer Screw Flange bearing Flange bearing Roller Drive housing frame Bracket Bracket Wheel assy Rim Tire Vallve Screw Bell washer |                    | 4.10-3 (10x4")      |