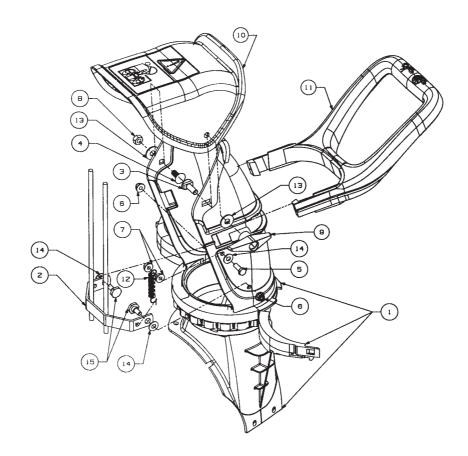

# SNÖSLUNGOR SNOW THROWERS

|           | Parts Catalogue       |              |       |         |    |                                                                                                                                                                                                                                                                                                                                                                                                                                                 | WIHROWERS                                                                                                                                                                                                                                                                                                                                                                                                                                                                  |                                                                                                                                                                                                                          |             |                     |
|-----------|-----------------------|--------------|-------|---------|----|-------------------------------------------------------------------------------------------------------------------------------------------------------------------------------------------------------------------------------------------------------------------------------------------------------------------------------------------------------------------------------------------------------------------------------------------------|----------------------------------------------------------------------------------------------------------------------------------------------------------------------------------------------------------------------------------------------------------------------------------------------------------------------------------------------------------------------------------------------------------------------------------------------------------------------------|--------------------------------------------------------------------------------------------------------------------------------------------------------------------------------------------------------------------------|-------------|---------------------|
|           | Utgå<br>Issue<br>2005 | e Picture No |       |         | No | SNOW FALL<br>UTKAST<br>FLÄKT                                                                                                                                                                                                                                                                                                                                                                                                                    | CHU                                                                                                                                                                                                                                                                                                                                                                                                                                                                        | W FALL<br>TE<br>ELLER                                                                                                                                                                                                    |             |                     |
|           | Pos.<br>Fig.          | Ant          | al/Qu | uantity |    | Art nr<br>Part No                                                                                                                                                                                                                                                                                                                                                                                                                               | Benämning                                                                                                                                                                                                                                                                                                                                                                                                                                                                  | Description                                                                                                                                                                                                              | Sats<br>Kit | Anmärkning<br>Notes |
| × × × × × | Pos.                  |              |       |         |    | Art nr Part No  1811-2014-01 1811-2157-01 9899-3625-16 9889-3622-16 9988-3519-16 9743-3521-32 9743-3521-32 9743-3621-32 1811-2042-01 1811-2160-01 1811-2161-01 9699-0029-02 9699-0025-02 1811-2164-01 1811-2158-01 9899-3516-16 9899-3516-16 9899-3516-16 9899-3622-16 9988-3738-12 1132-2039-01 9743-3721-32 9795-3631-02 9743-3521-32 1132-0695-01 1811-2074-01 1811-2074-01 1811-2074-01 1811-2074-01 1811-2075-01 1811-2075-01 1811-2075-01 | Utkast kpl Utkastskydd Skruv Skruv Skruv Mutter Mutter Mutter Låsratt Utkastskärm Utkastskärm Utkasthandtag Fjäder Planbricka Planbricka Ansatsbult Rensdon Skruv Skruv Skruv Skruv Skruv Skruv Shruv Mutter Spännstift Buntband Bricka Fläkt Fjäder Vågbricka Planbricka Ansatsskruv Flänslager Kullager Distans Spännrulle Spännarm | Chute assy Chute guard Screw Screw Screw Nut Nut Nut Nut Knob Upper chute Chute handle Spring Flat washer Washer Shoulder screw Tool- snow removal Screw Screw Screw Screw Screw Nut | Kit         | _                   |
|           |                       |              |       |         |    |                                                                                                                                                                                                                                                                                                                                                                                                                                                 |                                                                                                                                                                                                                                                                                                                                                                                                                                                                            |                                                                                                                                                                                                                          |             |                     |