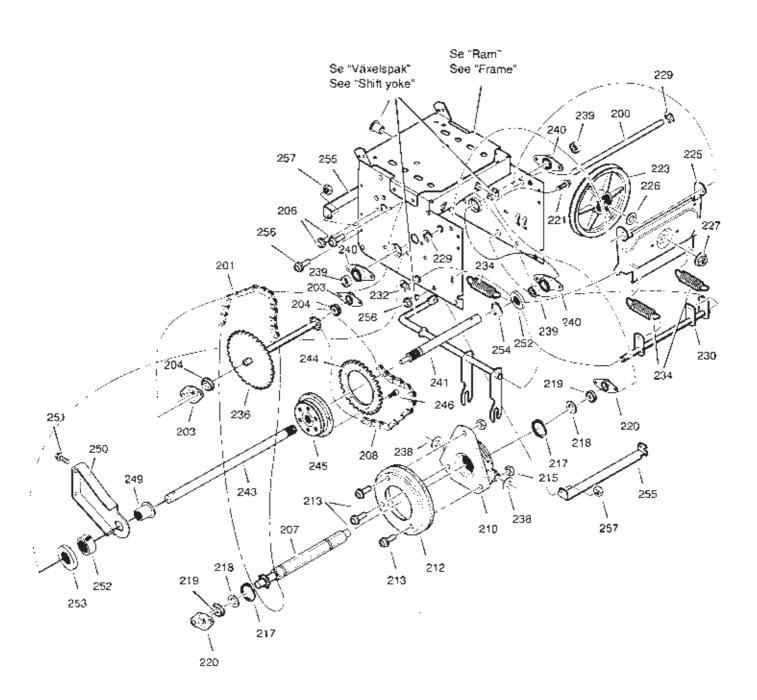

SNOW STORM SNOW STORM Utgáva Bildnr Sida SNOW BLIZZARD Issue Picture No SNOW BLIZZARD Page DRIVNING DRIVE 2004-14 1316A 52 Antal/Quantity Pos Art nr Benāmning Description Sats Anmärkning Fig. Part No. Kit Notes 2827 2830 200 1812-1713-01 Axel-svängplatta ..... Axle- swing plate ..... 201 1 1 1812-1686-01 Kedja ..... Chain..... 4 4 1812-1200-01 Lagerhälfare 203 Bearing retainer..... 203 B 1812-1207-01 Kullager ..... Ball bearing ..... 2 204 2 1812-1204-01 Bricka ..... Washer.... 206 4 1812-1832-01 Skruv ...... Screw..... 207 1 1 1812-1714-01 Sexkantsaxel..... Hex shaft ..... 208 1 1 1812-1688-01 Kedja ..... Chain..... 210 1 1 1812-1313-01 Lager ..... Trunion bearing..... Friktionshjul..... 212 1 1 1812-9028-01 Friction disc wheel ..... 213 3 9988-3516-16 3 \$kruv ...... Screw..... 215 3 3 9795-3531-02 Mutter..... Nut ..... 1 217 Relext ring ..... 1812-1687-01 Läsring .... 218 2 4 2 1812-1204-01 Bricka ..... Washer..... 221 4 1812-1832-01 Skruv ...... Screw..... 223 1 1812-1725-01 1 Friktionsremskiva ..... Friction pulley ...... 225 1 1 1812-1701-01 Svängplatta..... Swing plate ..... 226 1 1 1812-1739-01 Distans ..... Spacer..... Flänslåsmutter..... 227 1 1 1812-1674-01 Flange lock nut..... 2 229 2 1812-1672-01 Läsning ..... Retainer ring ..... 1 230 1812-1718-01 Fjäderlänkarm..... Spring link..... 23 23 232 1812-1672-01 Låsring ..... Retainer ring ..... 234 1812-1675-01 Fjäder-.... Spring ...... 236 1 Intermed. sprocket..... 1812-1751-01 Mellanaxel m.drev ..... 33T/7T 238 2 9699-0038-02 Planbricka..... Flat washer.....

| Side                  | 1 6113                                                                                                                                                                                                                                                                 | is Calalo | <del>200</del> |                                                                                                                                                                                                                                                                                                                                                                                                                                                                                                                                                                                                                                                              |                                                                                                                                                                                                                                                                                                                                                                                                                                                    |                                                                                                                                                                                                                                                                                                                                                                                                                                                                                                                                                                            | H | W INKUWERS          |
|-----------------------|------------------------------------------------------------------------------------------------------------------------------------------------------------------------------------------------------------------------------------------------------------------------|-----------|----------------|--------------------------------------------------------------------------------------------------------------------------------------------------------------------------------------------------------------------------------------------------------------------------------------------------------------------------------------------------------------------------------------------------------------------------------------------------------------------------------------------------------------------------------------------------------------------------------------------------------------------------------------------------------------|----------------------------------------------------------------------------------------------------------------------------------------------------------------------------------------------------------------------------------------------------------------------------------------------------------------------------------------------------------------------------------------------------------------------------------------------------|----------------------------------------------------------------------------------------------------------------------------------------------------------------------------------------------------------------------------------------------------------------------------------------------------------------------------------------------------------------------------------------------------------------------------------------------------------------------------------------------------------------------------------------------------------------------------|---|---------------------|
| Pos.   Antal/Quantity | , ,                                                                                                                                                                                                                                                                    | · 1       |                | 1                                                                                                                                                                                                                                                                                                                                                                                                                                                                                                                                                                                                                                                            |                                                                                                                                                                                                                                                                                                                                                                                                                                                    |                                                                                                                                                                                                                                                                                                                                                                                                                                                                                                                                                                            |   |                     |
| Park No               | 200                                                                                                                                                                                                                                                                    | 004-14    | 1777           |                                                                                                                                                                                                                                                                                                                                                                                                                                                                                                                                                                                                                                                              |                                                                                                                                                                                                                                                                                                                                                                                                                                                    |                                                                                                                                                                                                                                                                                                                                                                                                                                                                                                                                                                            |   | 54                  |
| 200                   | 1 -                                                                                                                                                                                                                                                                    | 98.       | al/Quantity    | 1                                                                                                                                                                                                                                                                                                                                                                                                                                                                                                                                                                                                                                                            | Benāmning                                                                                                                                                                                                                                                                                                                                                                                                                                          | Description                                                                                                                                                                                                                                                                                                                                                                                                                                                                                                                                                                |   | Anmärkning<br>Notes |
| 201                   |                                                                                                                                                                                                                                                                        | 2833      |                |                                                                                                                                                                                                                                                                                                                                                                                                                                                                                                                                                                                                                                                              |                                                                                                                                                                                                                                                                                                                                                                                                                                                    |                                                                                                                                                                                                                                                                                                                                                                                                                                                                                                                                                                            |   |                     |
|                       | X 201<br>203<br>204<br>206<br>X 207<br>208<br>210<br>X 212<br>213<br>215<br>217<br>218<br>219<br>220<br>221<br>223<br>225<br>226<br>227<br>229<br>X 230<br>234<br>236<br>238<br>X 240<br>X 241<br>X 243<br>X 244<br>X 245<br>X 255<br>X 255<br>X 255<br>X 255<br>X 255 | 1         |                | 1812-1686-01 1812-1200-01 1812-1200-01 1812-1832-01 1812-1688-01 1812-1688-01 1812-1313-01 1812-9028-01 9988-3516-16 9795-3531-02 1812-1687-01 1812-1200-01 1812-1200-01 1812-1200-01 1812-1200-01 1812-1725-01 1812-1725-01 1812-1739-01 1812-1739-01 1812-1751-01 1812-1672-01 1812-1672-01 1812-1575-01 1812-1936-01 1812-1936-01 1812-1936-01 1812-1936-01 1812-1936-01 1812-1936-01 1812-1936-01 1812-1950-01 1812-1950-01 1812-1950-01 1812-1950-01 1812-1950-01 1812-1950-01 1812-1950-01 1812-1933-01 1812-1933-01 1812-1933-01 1812-1933-01 1812-1933-01 1812-1933-01 1812-1933-01 1812-1933-01 1812-1933-01 1812-1933-01 1812-1933-01 1812-1933-01 | Kedja Lagerhållare Kullager Skruv Sexkantsaxel Kedja Lager Friktionshjul Skruv Mutter Läsring Bricka Kullager Lagerhållare Skruv Friktionsremskiva Svängplatta Distans Flänsfåsmutter Låsring Fjäderlänkarm Låsring Fjäderlänkarm Låsring Fjäderlänkarm Låsring Kullager Lagerhållare Kullager Lagerhållare Skruv Planbricka Kullager Lagerhållare Axel Axel Kedjedrev Dufferential Skruv Lager Fäste Skruv Låshylsa Bricka Låsring Stödstag Skruv | Chain Bearing retainer Ball bearing Screw Hex shaft Chain Trunion bearing Friction disc wheel Screw Nut Retext ring Washer Ball bearing Bearing retainer Screw Friction pulley Swing plate Spacer Flange lock nut Retainer ring Spring link Retainer ring Spring Intermed sprocket Flat washer Ball bearing Bearing retainer Axle and pin assy Axle and bushing Sprocket Auto lock clutch Screw Axle bearing Axle support bracket Screw Locking collar Washer Ring retainer Support bracket Screw Locking collar Washer Ring retainer Support bracket Screw Locking collar |   | 33T/7T              |