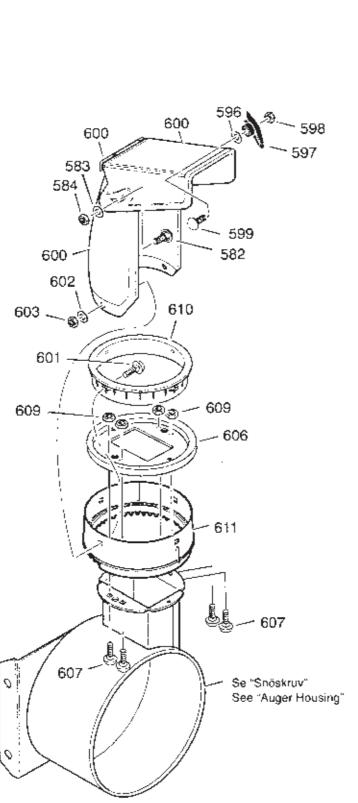

## SNÖSLUNGOR SNOW THROWERS

SNOW STORM SNOW STORM Utgáva Bilder Sida SNOW BLIZZARD Issue Picture No SNOW BLIZZARD Page SNOW COMFORT SNOW COMFORT 2004-14 1315B 48 RAM FRAME Antal/Quantity Pos Art or Benämning Description Sats Anmärkning Fig. Part No Kit Notes 2830 2833 2827 90 1812-1700-01 Bottom cover ..... Bottenplåt ..... 91 4 4 4 9988-3516-16 Skruv ..... Screw..... 103 1 1 1812-1747-01 Spännarm..... Idler ..... 103 1812-1937-01 Spännarm ..... Idler ..... 105 1812-1511-01 Låsstift...... Hair pin ..... Pinne ..... Klik pin..... 106 1 1812-1533-01 107 1 1 1 1812- 1676- 01 Fjäder..... Tension spring ..... 1812-1693-01 Fjäderfäste..... Spring attachment..... 108 1 1 1 110 1 1 9899-3732-16] Skruv ...... Screw..... 1812-1509-01 Planbricka..... Flat washer..... 111 1 1 1 2 2 2 122 1812-1832-01 | Skruv ..... Screw..... 123 4 4 4 1812-1833-01 Skruv..... Screw..... 148 1 1 1 1812-0305-01 Spännrulle ..... Tension roller ..... 149 1 1 1 9743-3721-32 Mutter..... Nut..... 160 1 1 1 1812-1698-01 Remskydd ...... Belt cover..... 4 4 4 162 1812-1680-01 Skruv..... Screw ..... Planbricka..... Flat washer..... 167 4 4 4 9699-0028-02 1812-1741-01 Distans ..... 168 Spacer.....