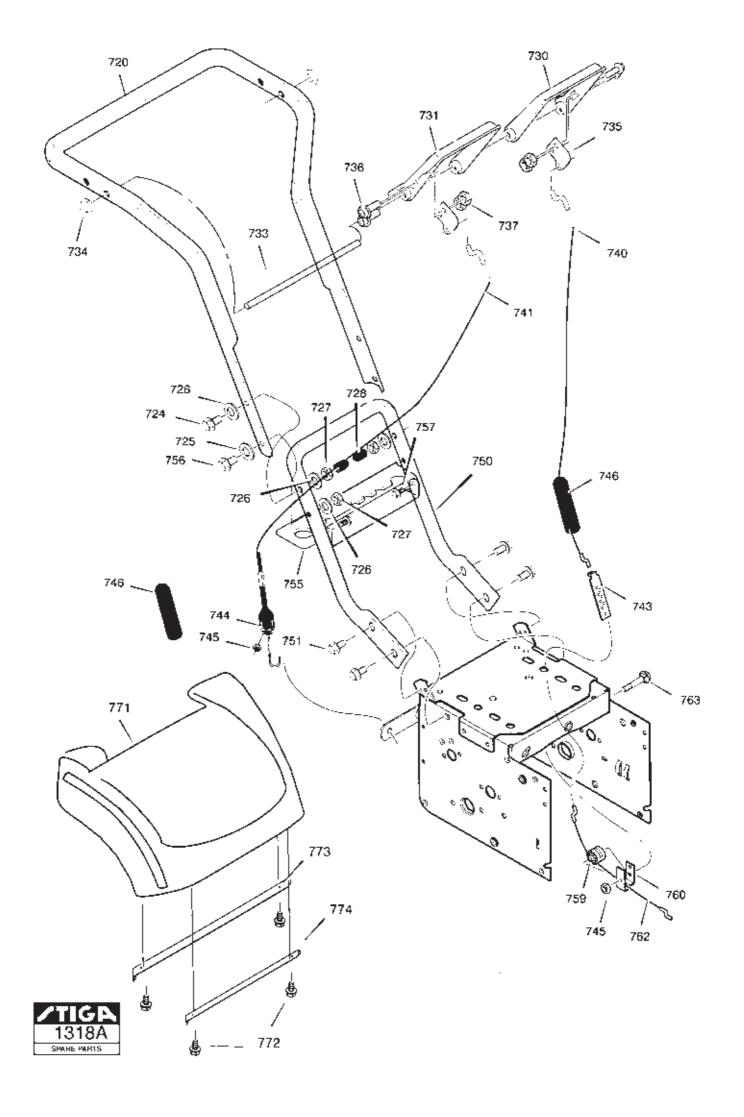

# **Genuine Spare Parts**

| Utgå<br>Issue<br>2004                                                                       | e Picture No                                                                                                                                                                                                                                                                                                                                                                                  |                                                                                                                                                                                                                                                                                                                                               | No                                                            | SNOW STORI<br>SNOW BLIZZ<br>SNOW COMF<br>STYRE | IZZARD SNOW BLIZZARD Page                                                                                                                                                                                                                                                                                            |                                                                                                                                                                                                                                                                                     |   |                                                                                                                                                                                                                                                                                                                                  | Page        |                                                       |
|---------------------------------------------------------------------------------------------|-----------------------------------------------------------------------------------------------------------------------------------------------------------------------------------------------------------------------------------------------------------------------------------------------------------------------------------------------------------------------------------------------|-----------------------------------------------------------------------------------------------------------------------------------------------------------------------------------------------------------------------------------------------------------------------------------------------------------------------------------------------|---------------------------------------------------------------|------------------------------------------------|----------------------------------------------------------------------------------------------------------------------------------------------------------------------------------------------------------------------------------------------------------------------------------------------------------------------|-------------------------------------------------------------------------------------------------------------------------------------------------------------------------------------------------------------------------------------------------------------------------------------|---|----------------------------------------------------------------------------------------------------------------------------------------------------------------------------------------------------------------------------------------------------------------------------------------------------------------------------------|-------------|-------------------------------------------------------|
| Pos.<br>Fig.                                                                                | Аг                                                                                                                                                                                                                                                                                                                                                                                            | itat/Q                                                                                                                                                                                                                                                                                                                                        | uantity                                                       | r                                              | Art nr<br>Part No                                                                                                                                                                                                                                                                                                    | Benämning                                                                                                                                                                                                                                                                           |   | Description                                                                                                                                                                                                                                                                                                                      | Sats<br>Kit | Anmärkning<br>Notes                                   |
| 720 724 725 726 727 728 730 731 733 734 735 736 737 740 741 743 744 745 746 750 751 755 756 | 2827<br>1 2 2 6 4 2 1 1 1 2 2 2 4 4 1 1 1 1 2 2 2 1 4 4 1 1 2 2 2 1 4 4 1 1 2 2 2 1 4 4 1 1 2 2 2 1 4 4 1 1 2 2 2 1 4 4 1 1 2 2 2 1 4 4 1 1 2 2 2 1 4 4 1 1 2 2 2 1 4 4 1 1 2 2 2 1 4 4 1 1 2 2 2 1 4 4 1 1 2 2 2 1 4 4 1 1 2 2 2 1 4 4 1 1 2 2 2 1 4 4 1 1 2 2 2 1 4 4 1 1 2 2 2 1 1 4 4 1 1 2 2 2 1 1 4 4 1 1 2 2 2 1 1 4 4 1 1 2 2 2 1 1 4 4 1 1 2 2 2 1 1 4 4 1 1 1 2 2 2 1 1 4 4 1 1 1 1 | 2830<br>1 2 2 6 4 2 1 1 1 2 2 4 4 1 1 1 1 2 2 1 1 4 1 1 2 2 1 1 4 1 1 2 2 1 1 4 1 1 2 2 1 1 4 1 1 2 2 1 1 4 1 1 2 2 1 1 4 1 1 2 2 1 1 4 1 1 2 2 1 1 4 1 1 2 2 1 1 4 1 1 2 2 1 1 4 1 1 2 2 1 1 4 1 1 2 2 1 1 4 1 1 2 2 1 1 4 1 1 2 2 1 1 4 1 1 2 2 1 1 4 1 1 2 2 1 1 4 1 1 1 2 2 1 1 4 1 1 1 2 2 1 1 4 1 1 1 2 2 1 1 4 1 1 1 2 2 1 1 4 1 1 1 1 | 2893<br>1 2 2 6 4 2 1 1 1 2 2 4 4 1 1 1 1 2 2 1 4 4 1 2 2 1 4 |                                                | Part No  1812-1395-01 9988-3670-12 9699-0029-02 9683-0030-02 1812-1759-01 1812-0932-01 1812-0933-01 1812-0934-01 1812-0513-01 1812-0513-01 1812-1728-01 1812-1728-01 1812-1728-01 1812-1728-01 1812-1728-01 1812-1728-01 1812-1728-01 1812-1728-01 1812-17398-01 1812-1323-01 1812-1398-01 1812-1398-01 1812-1398-01 | Styre-överdel Skruv Planbricka Låsbricka Mutter Plastknopp Kopplingshandtag-v Kopplingshandtag-v Kopplingshandtag-h Handtagsaxel Låsning Wirefäste Skruv Läsmutter Kopplingswire Reglagewire Wireläste Fjäder Mutter Wirehylsa Styre-underdel Skruv Växelväljarplåt Växelväljarplåt | ä | Handle-upper Screw Flat washer Lock washer Nut Plastic stop Clutch handle- LH Clutch handle- RH Clutch handle rod Retainer Cable pivot plate Screw Locking nut Clutch cable Control wire Cable adjust bracket Spring Nut Clutch spring bool Handle-lower Screw Gear selector plate Gear selector plate Gear selector plate Screw | Kil         |                                                       |
| 757<br>759<br>760<br>762<br>763<br>771<br>772<br>773<br>774<br>998<br>999                   | 1 1 1 1 1 1 1 1 1 1 1 1 1 1 1 1 1 1 1 1                                                                                                                                                                                                                                                                                                                                                       | 2 1 1 1 1 1 1 1 1 1 1 1 1 1 1 1 1 1 1 1                                                                                                                                                                                                                                                                                                       | 2 1 1 1 1 1 1 1 1 1 1 1 1 1 1 1 1 1 1 1                       |                                                | 9988-3516-16<br>1812-1205-01<br>1812-1702-01<br>1812-1727-01<br>1812-1772-01<br>1812-1870-01<br>1812-1869-01<br>1812-1868-01<br>8218-2201-12<br>1812-1873-01                                                                                                                                                         | Skruv Spole Fäste Reglagewire- nedre Skruv Panel Skruv Fäste- övre Fäste- undre Bruksanvisning                                                                                                                                                                                      |   | Screw Spool Bracket Drive cable-lower Screw Panel Screw Bracket-top Bracket-top Bracket-bottom Owner's manual Parts bag Parts bag                                                                                                                                                                                                |             | Ej ill/not ill.<br>Ej ill/not ill.<br>Ej ill/not ill. |
|                                                                                             |                                                                                                                                                                                                                                                                                                                                                                                               |                                                                                                                                                                                                                                                                                                                                               |                                                               |                                                |                                                                                                                                                                                                                                                                                                                      |                                                                                                                                                                                                                                                                                     |   |                                                                                                                                                                                                                                                                                                                                  |             |                                                       |