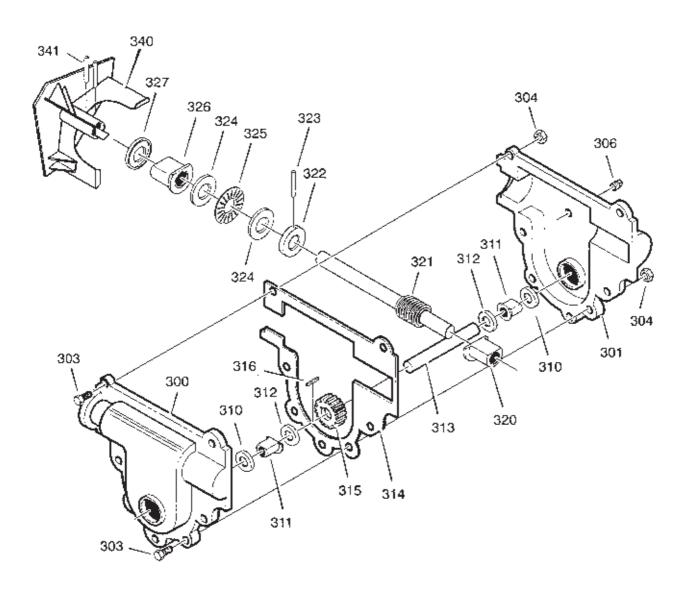

| Parts Catalogue                                                           |                                                  |                                         |         |    |                                                                                                                                              |           |                                      |                                              | SNO         | W THROWERS          |
|---------------------------------------------------------------------------|--------------------------------------------------|-----------------------------------------|---------|----|----------------------------------------------------------------------------------------------------------------------------------------------|-----------|--------------------------------------|----------------------------------------------|-------------|---------------------|
| Issue                                                                     | Utgåva Bildnr<br>ssue Picture No<br>2004-14 1319 |                                         |         | No | SNOW STORI<br>SNOW BLIZZ<br>SNOW COMF<br>VÄXELSPAK                                                                                           | ARD       | SNO <sup>1</sup><br>SNO <sup>1</sup> | W STORM<br>W BLIZZARD<br>W COMFORT<br>T YOKE |             | Sida<br>Page<br>50  |
| Pos<br>Fig.                                                               |                                                  |                                         | uantity | 1  | Art nr<br>Part No                                                                                                                            | Benāmning |                                      | Description                                  | Sats<br>Kit | Anmärkning<br>Notes |
| 790<br>791<br>792<br>793<br>796<br>800<br>801<br>802<br>812<br>813<br>814 | 1 2 2 1 1 1 2 2 1 1 1 1                          | 1 2 2 1 1 1 2 2 1 1 1 1 1 1 1 1 1 1 1 1 | 2833    |    | 9988-3519-16<br>1812-0812-01<br>9795-3931-00<br>1812-1308-01<br>1812-1444-01<br>9988-3519-16<br>1812-0812-01<br>1812-1710-01<br>1812-1672-01 | Växelspak |                                      | Shift rod                                    |             |                     |