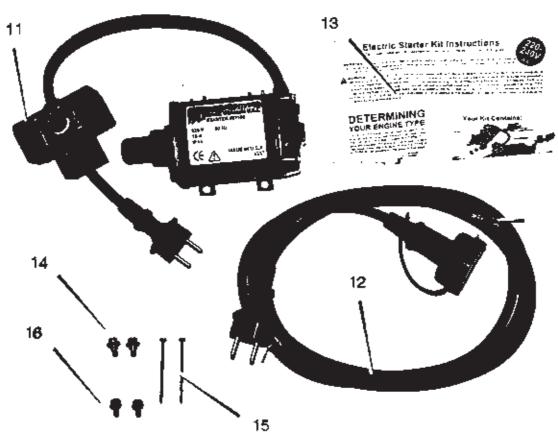

| ans (                      | Jatai             | ogue                                                   |         |      |                                                                                                                                                                       |                                                  |              |                                              | PIAC        | W IUWOWER                   |
|----------------------------|-------------------|--------------------------------------------------------|---------|------|-----------------------------------------------------------------------------------------------------------------------------------------------------------------------|--------------------------------------------------|--------------|----------------------------------------------|-------------|-----------------------------|
| Utgå<br>Issue<br>2004      | 3                 | Bildnr<br>Picture No<br>1634                           |         |      | SNOW BLIZZA<br>SNOW COMF<br>STRÅLKASTA<br>EL. START                                                                                                                   | ORT                                              | SNO!<br>HEAD | W BLIZZARD<br>W COMFORT<br>DLIGHT<br>STARTER |             | Sida<br>Page<br>44          |
| Pos.<br>Fig.               |                   | nlal/Or                                                | uantily | f    | Art nr<br>Part No                                                                                                                                                     | Benämning                                        | :            | Description                                  | Şats<br>Kit | Anmärkning<br>Notes         |
| 1 A 2 3 4 5 6 7 9 10 11 22 | 1 1 1 1 1 1 1 1 1 | 2833<br>1<br>1<br>1<br>1<br>1<br>1<br>1<br>1<br>1<br>1 |         |      | 1812-1245-01<br>9683-0030-02<br>9795-3631-02<br>9795-3531-02<br>9899-3632-12<br>9743-3621-32<br>9899-3625-16<br>9988-3651-12<br>9743-3621-32<br>37102<br>1812-1615-01 | Strálkastare kpi                                 |              | Headlight assy                               |             | Ej ill/not ill.<br>Tecumseh |
| 13<br>14<br>15<br>16       | 1 2 2 2           |                                                        |         |      | 1812-1356-01<br>  1812-1357-01                                                                                                                                        | Mont. anvisning<br>Skruv<br>Skruv<br>Ansatsskruv |              | Assy instruction                             |             |                             |
|                            |                   |                                                        |         |      |                                                                                                                                                                       |                                                  |              |                                              |             |                             |
|                            |                   |                                                        |         |      |                                                                                                                                                                       |                                                  |              |                                              |             |                             |
|                            |                   |                                                        |         |      |                                                                                                                                                                       |                                                  |              |                                              |             |                             |
|                            |                   |                                                        |         | <br> |                                                                                                                                                                       |                                                  |              |                                              |             |                             |