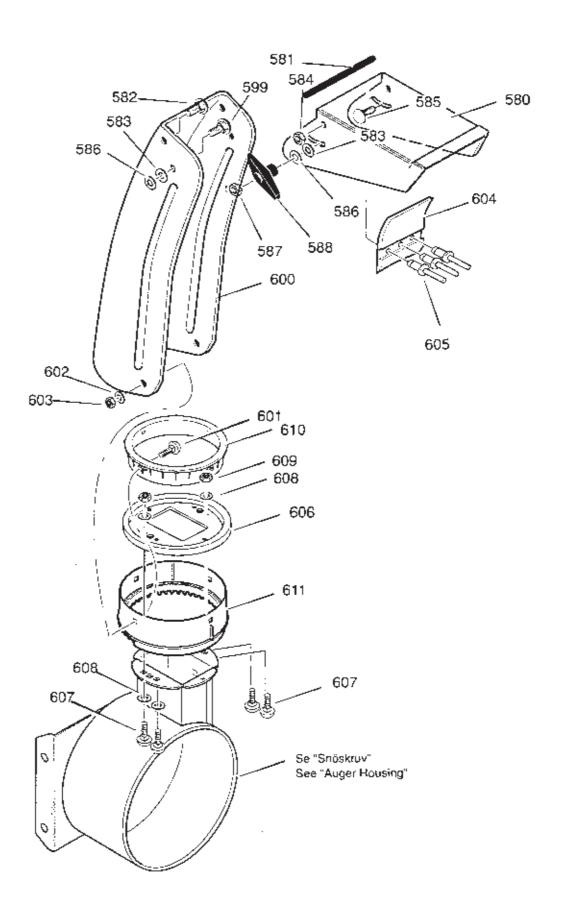

| Parts Catalogue                                                           |                                                  |                                         |         |    |                                                                                                                                              |           |                                      |                                              | SNO         | W THROWERS          |
|---------------------------------------------------------------------------|--------------------------------------------------|-----------------------------------------|---------|----|----------------------------------------------------------------------------------------------------------------------------------------------|-----------|--------------------------------------|----------------------------------------------|-------------|---------------------|
| Issue                                                                     | Utgåva Bildnr<br>ssue Picture No<br>2004-14 1319 |                                         |         | No | SNOW STORI<br>SNOW BLIZZ<br>SNOW COMF<br>VÄXELSPAK                                                                                           | ARD       | SNO <sup>1</sup><br>SNO <sup>1</sup> | W STORM<br>W BLIZZARD<br>W COMFORT<br>T YOKE |             | Sida<br>Page<br>50  |
| Pos<br>Fig.                                                               |                                                  |                                         | uantity | 1  | Art nr<br>Part No                                                                                                                            | Benāmning |                                      | Description                                  | Sats<br>Kit | Anmärkning<br>Notes |
| 790<br>791<br>792<br>793<br>796<br>800<br>801<br>802<br>812<br>813<br>814 | 1 2 2 1 1 1 2 2 1 1 1 1                          | 1 2 2 1 1 1 2 2 1 1 1 1 1 1 1 1 1 1 1 1 | 2833    |    | 9988-3519-16<br>1812-0812-01<br>9795-3931-00<br>1812-1308-01<br>1812-1444-01<br>9988-3519-16<br>1812-0812-01<br>1812-1710-01<br>1812-1672-01 | Växelspak |                                      | Shift rod                                    |             |                     |