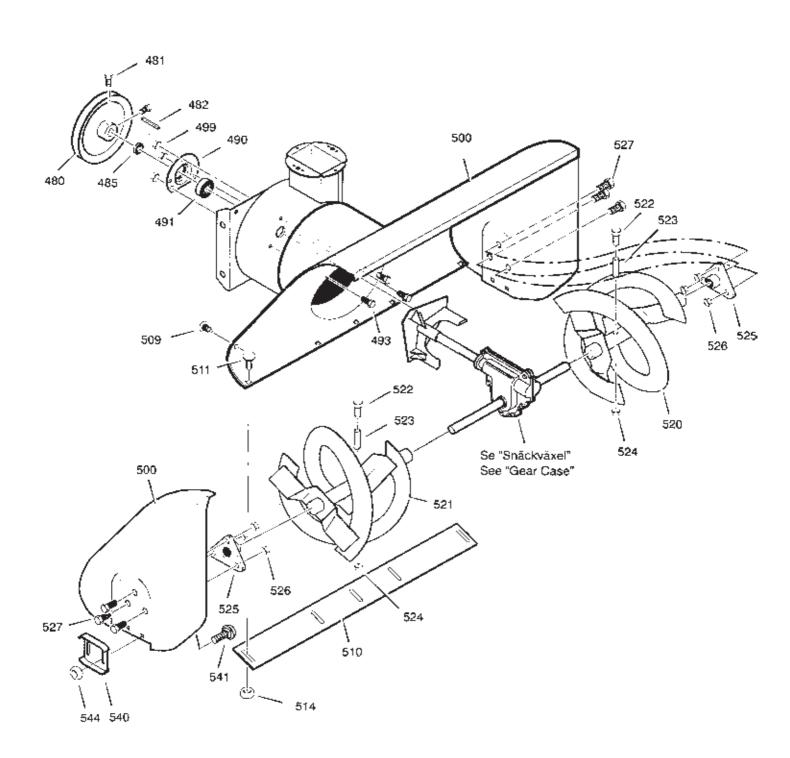

## SNÖSLUNGOR SNOW THROWERS

SNOW STORM SNOW STORM Utgáva Bilder Sida SNOW BLIZZARD Issue Picture No SNOW BLIZZARD Page SNOW COMFORT SNOW COMFORT 2004-14 1315B 48 RAM FRAME Antal/Quantity Pos Art or Benämning Description Sats Anmärkning Fig. Part No Kit Notes 2830 2833 2827 90 1812-1700-01 Bottom cover ..... Bottenplåt ..... 91 4 4 4 9988-3516-16 Skruv ..... Screw..... 103 1 1 1812-1747-01 Spännarm..... Idler ..... 103 1812-1937-01 Spännarm ..... Idler ..... 105 1812-1511-01 Låsstift...... Hair pin ..... Pinne ..... Klik pin..... 106 1 1812-1533-01 107 1 1 1 1812- 1676- 01 Fjäder..... Tension spring ..... 1812-1693-01 Fjäderfäste..... Spring attachment..... 108 1 1 1 110 1 1 9899-3732-16] Skruv ...... Screw..... 1812-1509-01 Planbricka..... Flat washer..... 111 1 1 1 2 2 2 122 1812-1832-01 | Skruv ..... Screw..... 123 4 4 4 1812-1833-01 Skruv..... Screw..... 148 1 1 1 1812-0305-01 Spännrulle ..... Tension roller ..... 149 1 1 1 9743-3721-32 Mutter..... Nut..... 160 1 1 1 1812-1698-01 Remskydd ...... Belt cover..... 4 4 4 162 1812-1680-01 Skruv..... Screw ..... Planbricka..... Flat washer..... 167 4 4 4 9699-0028-02 1812-1741-01 Distans ..... 168 Spacer.....