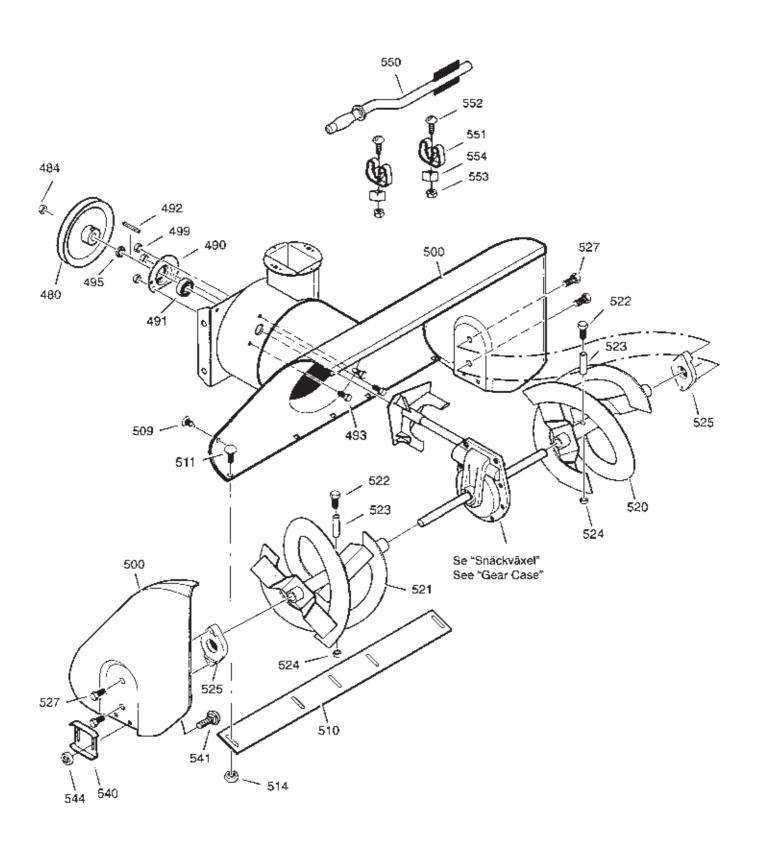

## SNÖSLUNGOR SNOW THROWERS

SNOW STORM SNOW STORM Utgáva Bilder Sida SNOW BLIZZARD Issue Picture No SNOW BLIZZARD Page SNOW COMFORT SNOW COMFORT 2004-14 1315B 48 RAM FRAME Antal/Quantity Pos Art or Benämning Description Sats Anmärkning Fig. Part No Kit Notes 2830 2833 2827 90 1812-1700-01 Bottom cover ..... Bottenplåt ..... 91 4 4 4 9988-3516-16 Skruv ..... Screw..... 103 1 1 1812-1747-01 Spännarm..... Idler ..... 103 1812-1937-01 Spännarm ..... Idler ..... 105 1812-1511-01 Låsstift...... Hair pin ..... Pinne ..... Klik pin..... 106 1 1812-1533-01 107 1 1 1 1812- 1676- 01 Fjäder..... Tension spring ..... 1812-1693-01 Fjäderfäste..... Spring attachment..... 108 1 1 1 110 1 1 9899-3732-16] Skruv ...... Screw..... 1812-1509-01 Planbricka..... Flat washer..... 111 1 1 1 2 2 2 122 1812-1832-01 | Skruv ..... Screw..... 123 4 4 4 1812-1833-01 Skruv..... Screw..... 148 1 1 1 1812-0305-01 Spännrulle ..... Tension roller ..... 149 1 1 1 9743-3721-32 Mutter..... Nut..... 160 1 1 1 1812-1698-01 Remskydd ...... Belt cover..... 4 4 4 162 1812-1680-01 Skruv..... Screw ..... Planbricka..... Flat washer..... 167 4 4 4 9699-0028-02 1812-1741-01 Distans ..... 168 Spacer.....