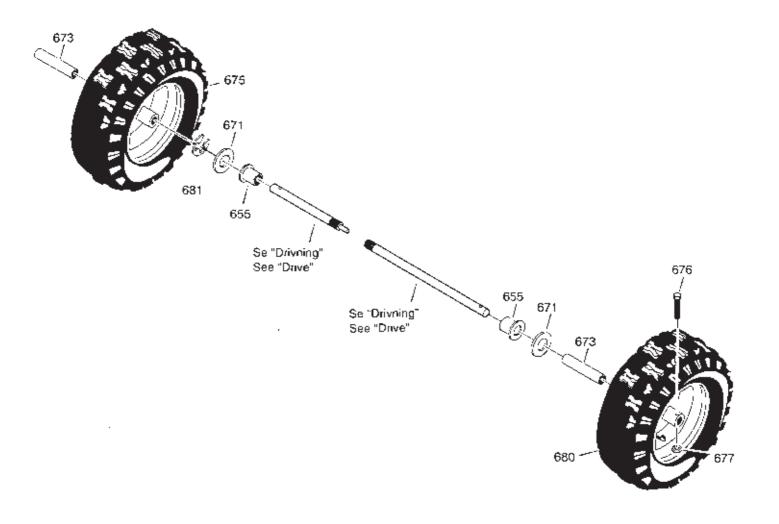

|   |                                                                    |                   |       |                |    |                                                                                                                                              |                                           |      | · .                        |      | W INKOMENS          |
|---|--------------------------------------------------------------------|-------------------|-------|----------------|----|----------------------------------------------------------------------------------------------------------------------------------------------|-------------------------------------------|------|----------------------------|------|---------------------|
|   | Utgå<br>Issue                                                      | 9                 | Pic   | dnr<br>sture f | No | SNOW BLIZZA<br>HJUL                                                                                                                          | ARD                                       | SNOV | N BLIZZARD<br>ELS          |      | Sida<br>Page        |
| ] | 2004                                                               | - 14              | 17    | / B            |    |                                                                                                                                              |                                           |      |                            |      | 58                  |
|   | Pos.                                                               | Ant               | al/Qu | antity         |    | Art nr                                                                                                                                       | Benämning                                 |      | Description                | Sals | Anmärkning          |
|   | Fig.                                                               |                   |       |                |    | Part No                                                                                                                                      |                                           |      |                            | Kil  | Notes               |
|   |                                                                    | 2830              |       |                |    |                                                                                                                                              |                                           |      |                            |      |                     |
|   | 650<br>652<br>653<br>654<br>655<br>657<br>658<br>659<br>671<br>673 | 1 1 1 2 4 4 4 2 2 |       |                |    | 1812-1712-01<br>1812-1755-01<br>1812-1760-01<br>1812-0820-01<br>9988-3719-16<br>9683-0035-02<br>9795-3731-02<br>1812-0407-01<br>1812-1734-01 | Hjulbussning                              |      | Wheel axle                 |      |                     |
| Х | 675<br>676<br>677<br>678                                           | 1 1 1 2           |       |                |    | 1812-1114-01<br>1812-1760-01                                                                                                                 | Hjul kpl- hö<br>Bult<br>Mutter<br>Läsring |      | Wheel assy- RH             |      | 4.00/4.80-8 (16x4") |
| Х | 679<br>680                                                         | 1 1               |       |                |    | 1812-0408-01                                                                                                                                 | Låssprint<br>Hjul kpl- vä                 |      | Clik pin<br>Wheel assy- LH |      | 4.00/4.80-8 (16x4*) |
|   |                                                                    |                   |       |                |    |                                                                                                                                              |                                           |      |                            |      |                     |