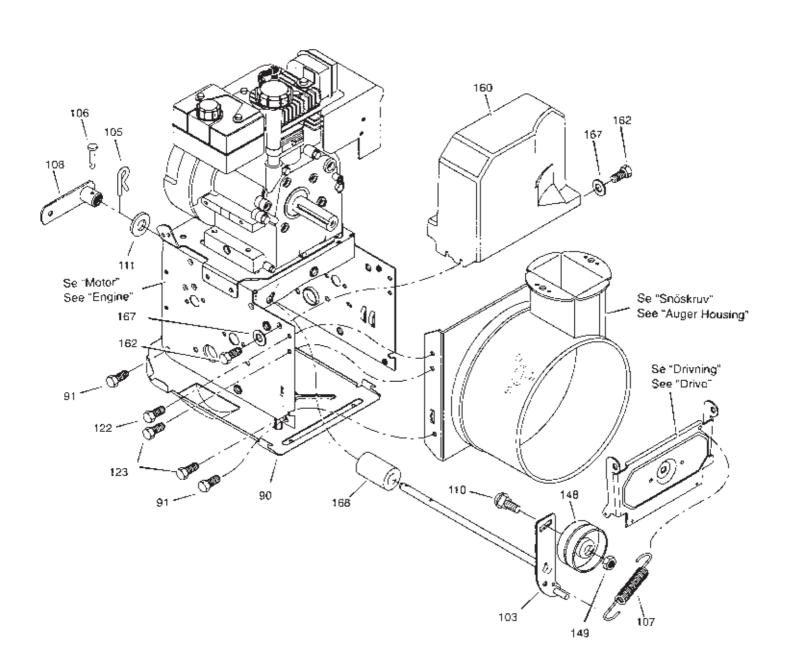

## SNÖSLUNGOR SNOW THROWERS

SNOW STORM Ulgáva Bildnr SNOW STORM Sida SNOW BLIZZARD Issue Picture No SNOW BLIZZARD Page LJUDDÄMPARSKYDD MUFFLER GUARD 2004-14 1321B 46 Antal/Quantity Pos Art nr Benämning Description Sals Anmärkning Fig. Part No. Kit Notes 2827 2830 16 1 1812- 1385- 01 Ljuddämparskydd..... Muffler guard ..... 16 1812-1415-01 Ljuddämparskydd..... Muffler guard ..... 2 2 1812- 1386- 01 | Skruv ..... 17 Screw.... 2 2 2 18 1812-1388-01 Bricka ..... Washer..... 1812-1387-01 Planbricka..... 19 Flat washer.....

## SNÖSLUNGOR SNOW THROWERS

SNOW STORM SNOW STORM Utgáva Bilder Sida SNOW BLIZZARD Issue Picture No SNOW BLIZZARD Page SNOW COMFORT SNOW COMFORT 2004-14 1315B 48 RAM FRAME Antal/Quantity Pos Art or Benämning Description Sats Anmärkning Fig. Part No Kit Notes 2830 2833 2827 90 1812-1700-01 Bottom cover ..... Bottenplåt ..... 91 4 4 4 9988-3516-16 Skruv ..... Screw..... 103 1 1 1812-1747-01 Spännarm..... Idler ..... 103 1812-1937-01 Spännarm ..... Idler ..... 105 1812-1511-01 Låsstift...... Hair pin ..... Pinne ..... Klik pin..... 106 1 1812-1533-01 107 1 1 1 1812- 1676- 01 Fjäder..... Tension spring ..... 1812-1693-01 Fjäderfäste..... Spring attachment..... 108 1 1 1 110 1 1 9899-3732-16] Skruv ...... Screw..... 1812-1509-01 Planbricka..... Flat washer..... 111 1 1 1 2 2 2 122 1812-1832-01 | Skruv ..... Screw..... 123 4 4 4 1812-1833-01 Skruv..... Screw..... 148 1 1 1 1812-0305-01 Spännrulle ..... Tension roller ..... 149 1 1 1 9743-3721-32 Mutter..... Nut..... 160 1 1 1 1812-1698-01 Remskydd ...... Belt cover..... 4 4 4 162 1812-1680-01 Skruv..... Screw ..... Planbricka..... Flat washer..... 167 4 4 4 9699-0028-02 1812-1741-01 Distans ..... 168 Spacer.....