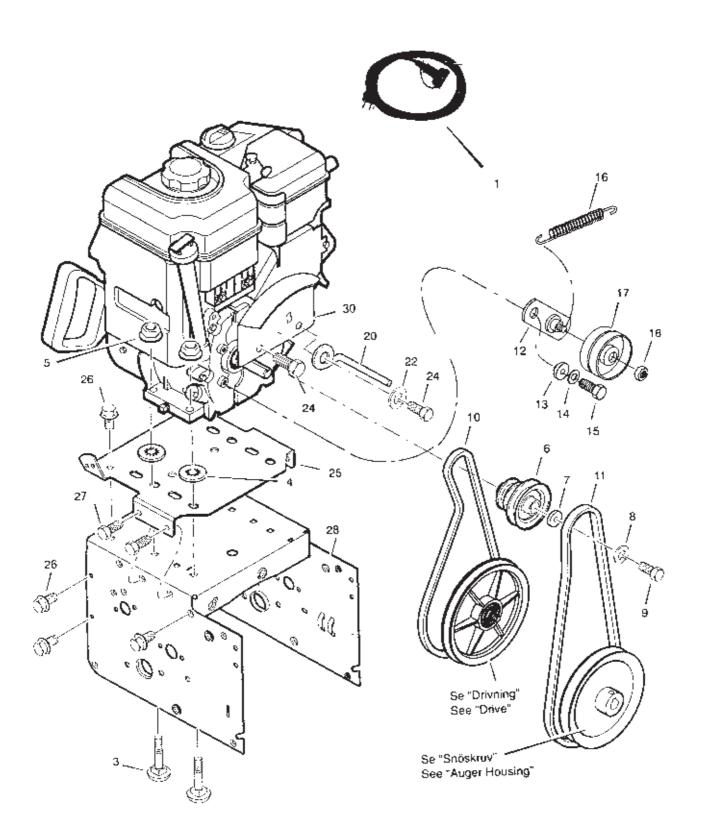

| Parts Catalo               | 900                                                                                                                                                                                                                          |                                                                                                                                                                                                                                               | 211                                                                                                                                                                                                                               | OW THROWER            |
|----------------------------|------------------------------------------------------------------------------------------------------------------------------------------------------------------------------------------------------------------------------|-----------------------------------------------------------------------------------------------------------------------------------------------------------------------------------------------------------------------------------------------|-----------------------------------------------------------------------------------------------------------------------------------------------------------------------------------------------------------------------------------|-----------------------|
| Utgáva<br>Issue<br>2004-14 | Bildnr SNOW COMP<br>Picture No MOTOR                                                                                                                                                                                         | ORT SNO<br>ENG                                                                                                                                                                                                                                | Sida<br>Page<br>42                                                                                                                                                                                                                |                       |
| Pos. Ant                   | tal/Quantity Art nr Part No                                                                                                                                                                                                  | <b>S</b> enämn <b>in</b> g                                                                                                                                                                                                                    | Description Sat<br>Kit                                                                                                                                                                                                            | s Anmärkning<br>Notes |
| 2833  1                    | 1812-1678-01 1812-1681-01 9795-3631-02 1812-1719-01 1812-1691-01 9683-0035-02 1133-0762-01 1812-9016-01 1812-9020-01 1812-1705-01 9683-0030-02 9987-5119-16 1812-1742-01 9683-0030-02 9743-3721-32 1812-1742-01 9883-0030-02 | Förlängningssladd Vagnsbult Hållare Mutter Molorremskiva Bricka Låsbricka Skruv Drivrem Drivrem Spännrullsfäste Bussning Låsbricka Skruv Fjäder Spännrulle Mutter Remstyrning Låsbricka Skruv Motorplatta Skruv Skruv Skruv Motorchassi Skydd | Carriage bolt Retainer Nut Engine pulley Washer Lock washer Screw Drive belt Idler bracket Bushing Lock washer Screw Spring Tension roller Nut Belt guide Lock washer Screw Engine mount plate Screw Screw Screw Engine box frame | L = 19 mm  L = 19 mm  |