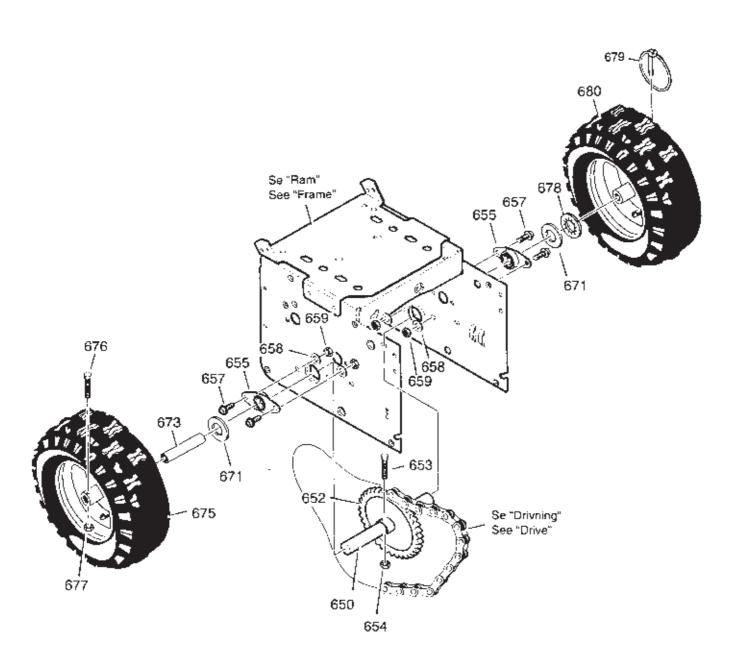

| Paris Catalogue |                                                                    |                       |        |                    |   |                                                                                                                                                              |                                                                                                    |              | SINC        | WINKOWERS           |
|-----------------|--------------------------------------------------------------------|-----------------------|--------|--------------------|---|--------------------------------------------------------------------------------------------------------------------------------------------------------------|----------------------------------------------------------------------------------------------------|--------------|-------------|---------------------|
|                 | Utgåva Sildnr<br>Issue Picture No                                  |                       | No     | SNOW STORI<br>HJUL |   | DW STORM<br>EELS                                                                                                                                             |                                                                                                    | Sida<br>Page |             |                     |
|                 | 2004                                                               | - 14                  | 13     | 17A                |   |                                                                                                                                                              |                                                                                                    |              |             | 56                  |
|                 | Pos.<br>Fig.                                                       | An                    | tal/Qt | antity             | / | Art nr<br>Part No                                                                                                                                            | Benämning                                                                                          | Description  | Şals<br>Kil | Anmärkning<br>Notes |
| Ì               |                                                                    | 2827                  |        |                    |   |                                                                                                                                                              |                                                                                                    |              |             |                     |
| Х               | 650<br>652<br>653<br>654<br>655<br>671<br>673<br>675<br>676<br>677 | 1 1 1 2 2 2 1 1 1 2 1 |        |                    |   | 1812-1712-01<br>1812-1755-01<br>1812-1760-01<br>1812-1724-01<br>1812-0407-01<br>1812-1734-01<br>1812-1949-01<br>1812-1114-01<br>1812-1760-01<br>1812-0567-01 | Hjulaxel Kedjedrev Skruv Mutter Lager Bricka Hjulbussning Hjul kpl-hö Bult Mutter Läsring Lässning | Sprocket     |             | 13 x 5.00-6         |
| ×               | 679<br>680                                                         | 1 1                   |        |                    |   | 1812-0408-01                                                                                                                                                 | Låssprint                                                                                          | .   Clik pin |             | 13 x 5.00-6         |
|                 |                                                                    | į                     |        |                    |   |                                                                                                                                                              |                                                                                                    |              |             |                     |

|   |                                                                    |                   |       |                |    |                                                                                                                                              |                                           |      | · .                        |      | W INKOMENS          |
|---|--------------------------------------------------------------------|-------------------|-------|----------------|----|----------------------------------------------------------------------------------------------------------------------------------------------|-------------------------------------------|------|----------------------------|------|---------------------|
|   | Utgå<br>Issue                                                      | 9                 | Pic   | dnr<br>sture f | No | SNOW BLIZZA<br>HJUL                                                                                                                          | ARD                                       | SNOV | N BLIZZARD<br>ELS          |      | Sida<br>Page        |
| ] | 2004                                                               | - 14              | 17    | / B            |    |                                                                                                                                              |                                           |      |                            |      | 58                  |
|   | Pos.                                                               | Ant               | al/Qu | antity         |    | Art nr                                                                                                                                       | Benämning                                 |      | Description                | Sals | Anmärkning          |
|   | Fig.                                                               |                   |       |                |    | Part No                                                                                                                                      |                                           |      |                            | Kil  | Notes               |
|   |                                                                    | 2830              |       |                |    |                                                                                                                                              |                                           |      |                            |      |                     |
|   | 650<br>652<br>653<br>654<br>655<br>657<br>658<br>659<br>671<br>673 | 1 1 1 2 4 4 4 2 2 |       |                |    | 1812-1712-01<br>1812-1755-01<br>1812-1760-01<br>1812-0820-01<br>9988-3719-16<br>9683-0035-02<br>9795-3731-02<br>1812-0407-01<br>1812-1734-01 | Hjulbussning                              |      | Wheel axle                 |      |                     |
| Х | 675<br>676<br>677<br>678                                           | 1 1 1 2           |       |                |    | 1812-1114-01<br>1812-1760-01                                                                                                                 | Hjul kpl- hö<br>Bult<br>Mutter<br>Läsring |      | Wheel assy- RH             |      | 4.00/4.80-8 (16x4") |
| Х | 679<br>680                                                         | 1 1               |       |                |    | 1812-0408-01                                                                                                                                 | Låssprint<br>Hjul kpl- vä                 |      | Clik pin<br>Wheel assy- LH |      | 4.00/4.80-8 (16x4*) |
|   |                                                                    |                   |       |                |    |                                                                                                                                              |                                           |      |                            |      |                     |