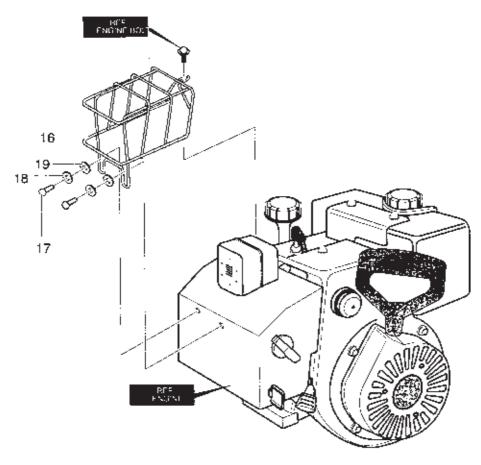

## SNÖSLUNGOR SNOW THROWERS

SNOW STORM Ulgáva Bildnr SNOW STORM Sida SNOW BLIZZARD Issue Picture No SNOW BLIZZARD Page LJUDDÄMPARSKYDD MUFFLER GUARD 2004-14 1321B 46 Antal/Quantity Pos Art nr Benämning Description Sals Anmärkning Fig. Part No. Kit Notes 2827 2830 16 1 1812- 1385- 01 Ljuddämparskydd..... Muffler guard ..... 16 1812-1415-01 Ljuddämparskydd..... Muffler guard ..... 2 2 1812- 1386- 01 | Skruv ..... 17 Screw.... 2 2 2 18 1812-1388-01 Bricka ..... Washer..... 1812-1387-01 Planbricka..... 19 Flat washer.....