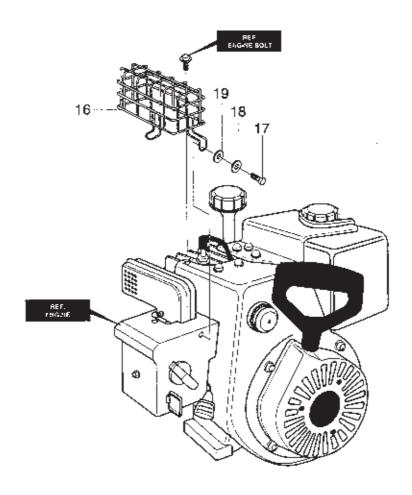

## SNÖSLUNGOR SNOW THROWERS

SNOW STORM Ulgáva Bildnr SNOW STORM Sida SNOW BLIZZARD Issue Picture No SNOW BLIZZARD Page LJUDDÄMPARSKYDD MUFFLER GUARD 2004-14 1321B 46 Antal/Quantity Pos Art nr Benämning Description Sals Anmärkning Fig. Part No. Kit Notes 2827 2830 16 1 1812- 1385- 01 Ljuddämparskydd..... Muffler guard ..... 16 1812-1415-01 Ljuddämparskydd..... Muffler guard ..... 2 2 1812- 1386- 01 | Skruv ..... 17 Screw.... 2 2 2 18 1812-1388-01 Bricka ..... Washer..... 1812-1387-01 Planbricka..... 19 Flat washer.....