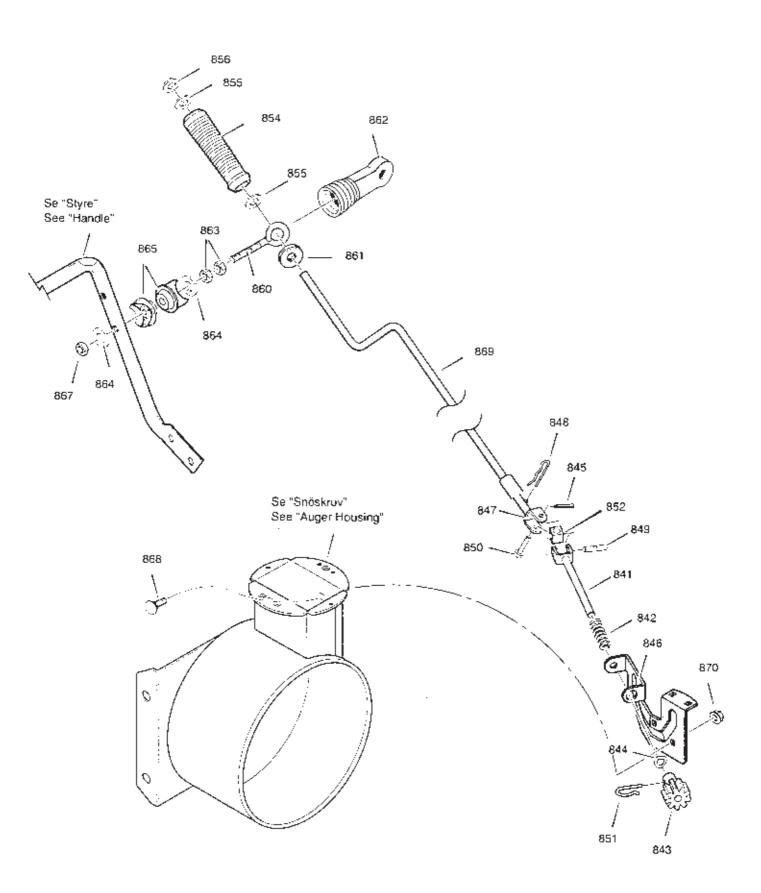

| Parts Catalogue                                                           |                                                  |                                         |         |    |                                                                                                                                              |           |                                      |                                              | SNO         | W THROWERS          |
|---------------------------------------------------------------------------|--------------------------------------------------|-----------------------------------------|---------|----|----------------------------------------------------------------------------------------------------------------------------------------------|-----------|--------------------------------------|----------------------------------------------|-------------|---------------------|
| Issue                                                                     | Utgåva Bildnr<br>ssue Picture No<br>2004-14 1319 |                                         |         | No | SNOW STORI<br>SNOW BLIZZ<br>SNOW COMF<br>VÄXELSPAK                                                                                           | ARD       | SNO <sup>1</sup><br>SNO <sup>1</sup> | W STORM<br>W BLIZZARD<br>W COMFORT<br>T YOKE |             | Sida<br>Page<br>50  |
| Pos<br>Fig.                                                               |                                                  |                                         | uantity | 1  | Art nr<br>Part No                                                                                                                            | Benāmning |                                      | Description                                  | Sats<br>Kit | Anmärkning<br>Notes |
| 790<br>791<br>792<br>793<br>796<br>800<br>801<br>802<br>812<br>813<br>814 | 1 2 2 1 1 1 2 2 1 1 1 1                          | 1 2 2 1 1 1 2 2 1 1 1 1 1 1 1 1 1 1 1 1 | 2833    |    | 9988-3519-16<br>1812-0812-01<br>9795-3931-00<br>1812-1308-01<br>1812-1444-01<br>9988-3519-16<br>1812-0812-01<br>1812-1710-01<br>1812-1672-01 | Växelspak |                                      | Shift rod                                    |             |                     |