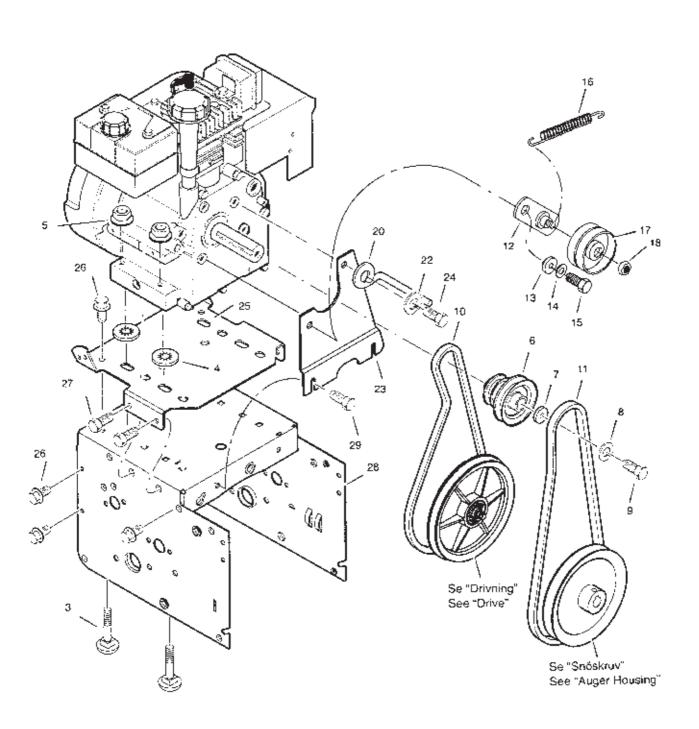

| Parts Catal                                         | ogue          |                                                                                                                                                                                                                                                                                                                                                                                                         |                                       | SNC         | )W THROWER:                         |  |
|-----------------------------------------------------|---------------|---------------------------------------------------------------------------------------------------------------------------------------------------------------------------------------------------------------------------------------------------------------------------------------------------------------------------------------------------------------------------------------------------------|---------------------------------------|-------------|-------------------------------------|--|
| Utgáva Bildnir<br>Issue Picture No<br>2004-14 1314B |               | SNOW STORM<br>SNOW BLIZZARD<br>MOTOR                                                                                                                                                                                                                                                                                                                                                                    | SNOW STORM<br>SNOW BLIZZARD<br>ENGINE |             | Sida<br>Page<br>40                  |  |
| Fig.                                                | ntal/Quantity | Art ar Benämni<br>Part No                                                                                                                                                                                                                                                                                                                                                                               | ing Description                       | Sats<br>Kit | Anmärkning<br>Notes                 |  |
| 2827<br>3                                           | 2830          | 1812-1678-01 1812-1681-01 9795-3631-02 1812-1719-01 1812-1691-01 1812-9016-01 1812-9016-01 1812-9020-01 1812-1705-01 9987-5119-16 9987-5125-16 1812-0305-01 1812-1742-01 9743-3721-32 1812-1742-01 9883-0030-02 1812-1824-01 9987-5119-16 9987-5125-16 1812-1703-01 9988-3516-16 1812-1703-01 9988-3516-16 1812-1768-01 1812-1768-01 1812-1768-01  Vagnsbull Hållare Mutter Skruv Spännrull 8ussning 1. | Retainer   Nut                        |             | L = 19 mm<br>L = 25 mm<br>L = 25 mm |  |