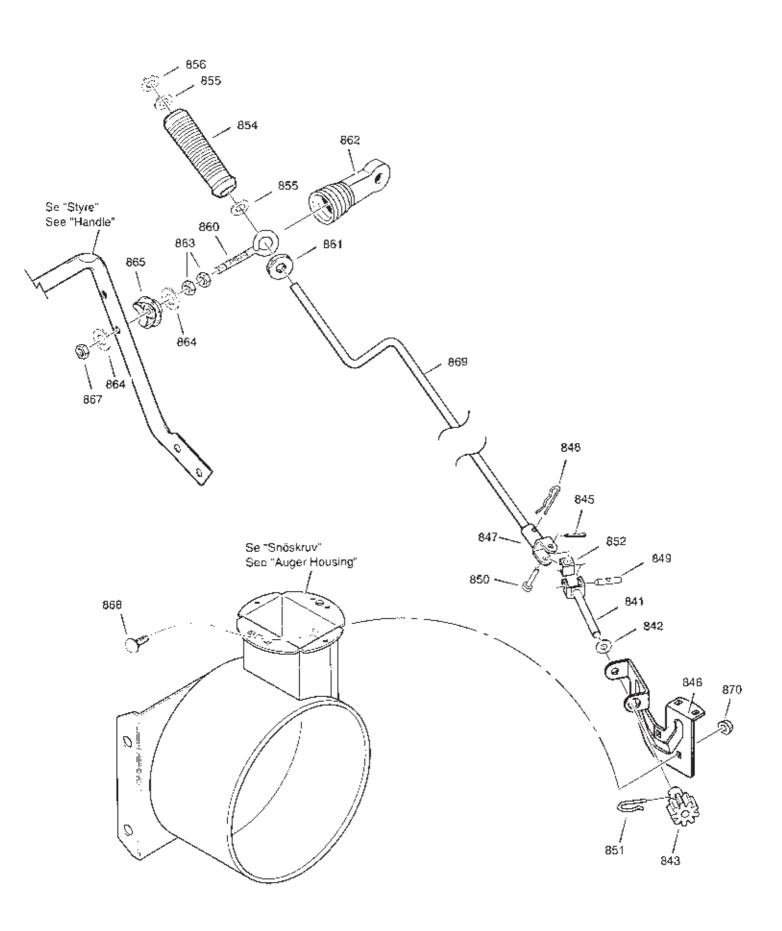

| Parts Catalogue                                                           |                                                  |                                         |         |    |                                                                                                                                              |           |                                      |                                              | SNO         | W THROWERS          |
|---------------------------------------------------------------------------|--------------------------------------------------|-----------------------------------------|---------|----|----------------------------------------------------------------------------------------------------------------------------------------------|-----------|--------------------------------------|----------------------------------------------|-------------|---------------------|
| Issue                                                                     | Utgåva Bildnr<br>ssue Picture No<br>2004-14 1319 |                                         |         | No | SNOW STORI<br>SNOW BLIZZ<br>SNOW COMF<br>VÄXELSPAK                                                                                           | ARD       | SNO <sup>1</sup><br>SNO <sup>1</sup> | W STORM<br>W BLIZZARD<br>W COMFORT<br>T YOKE |             | Sida<br>Page<br>50  |
| Pos<br>Fig.                                                               |                                                  |                                         | uantity | 1  | Art nr<br>Part No                                                                                                                            | Benāmning |                                      | Description                                  | Sats<br>Kit | Anmärkning<br>Notes |
| 790<br>791<br>792<br>793<br>796<br>800<br>801<br>802<br>812<br>813<br>814 | 1 2 2 1 1 1 2 2 1 1 1 1                          | 1 2 2 1 1 1 2 2 1 1 1 1 1 1 1 1 1 1 1 1 | 2833    |    | 9988-3519-16<br>1812-0812-01<br>9795-3931-00<br>1812-1308-01<br>1812-1444-01<br>9988-3519-16<br>1812-0812-01<br>1812-1710-01<br>1812-1672-01 | Växelspak |                                      | Shift rod                                    |             |                     |