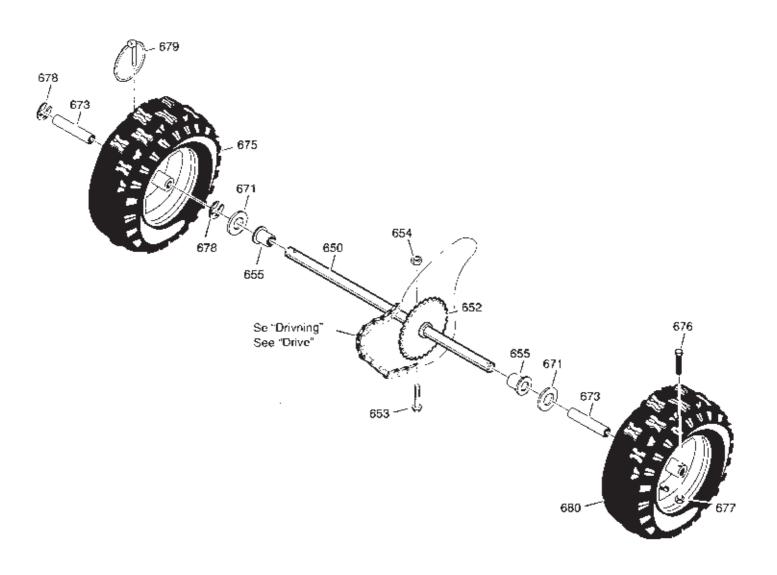

| Paris Catalogue |                                                                    |                       |        |                    |   |                                                                                                                                                              |                                                                                                    |              | SINC        | WINKOWERS           |
|-----------------|--------------------------------------------------------------------|-----------------------|--------|--------------------|---|--------------------------------------------------------------------------------------------------------------------------------------------------------------|----------------------------------------------------------------------------------------------------|--------------|-------------|---------------------|
|                 | Utgåva Sildnr<br>Issue Picture No                                  |                       | No     | SNOW STORI<br>HJUL |   | DW STORM<br>EELS                                                                                                                                             |                                                                                                    | Sida<br>Page |             |                     |
|                 | 2004                                                               | - 14                  | 13     | 17A                |   |                                                                                                                                                              |                                                                                                    |              |             | 56                  |
|                 | Pos.<br>Fig.                                                       | An                    | tal/Qt | antity             | / | Art nr<br>Part No                                                                                                                                            | Benämning                                                                                          | Description  | Şals<br>Kil | Anmärkning<br>Notes |
| Ì               |                                                                    | 2827                  |        |                    |   |                                                                                                                                                              |                                                                                                    |              |             |                     |
| Х               | 650<br>652<br>653<br>654<br>655<br>671<br>673<br>675<br>676<br>677 | 1 1 1 2 2 2 1 1 1 2 1 |        |                    |   | 1812-1712-01<br>1812-1755-01<br>1812-1760-01<br>1812-1724-01<br>1812-0407-01<br>1812-1734-01<br>1812-1949-01<br>1812-1114-01<br>1812-1760-01<br>1812-0567-01 | Hjulaxel Kedjedrev Skruv Mutter Lager Bricka Hjulbussning Hjul kpl-hö Bult Mutter Läsring Lässning | Sprocket     |             | 13 x 5.00-6         |
| ×               | 679<br>680                                                         | 1 1                   |        |                    |   | 1812-0408-01                                                                                                                                                 | Låssprint                                                                                          | .   Clik pin |             | 13 x 5.00-6         |
|                 |                                                                    | į                     |        |                    |   |                                                                                                                                                              |                                                                                                    |              |             |                     |

|   |                                                                    |                   |       |                |    |                                                                                                                                              |                                           |      | · .                        |      | W INKOMENS          |
|---|--------------------------------------------------------------------|-------------------|-------|----------------|----|----------------------------------------------------------------------------------------------------------------------------------------------|-------------------------------------------|------|----------------------------|------|---------------------|
|   | Utgå<br>Issue                                                      | 9                 | Pic   | dnr<br>sture f | No | SNOW BLIZZA<br>HJUL                                                                                                                          | ARD                                       | SNOV | N BLIZZARD<br>ELS          |      | Sida<br>Page        |
| ] | 2004                                                               | - 14              | 17    | / B            |    |                                                                                                                                              |                                           |      |                            |      | 58                  |
|   | Pos.                                                               | Ant               | al/Qu | antity         |    | Art nr                                                                                                                                       | Benämning                                 |      | Description                | Sals | Anmärkning          |
|   | Fig.                                                               |                   |       |                |    | Part No                                                                                                                                      |                                           |      |                            | Kil  | Notes               |
|   |                                                                    | 2830              |       |                |    |                                                                                                                                              |                                           |      |                            |      |                     |
|   | 650<br>652<br>653<br>654<br>655<br>657<br>658<br>659<br>671<br>673 | 1 1 1 2 4 4 4 2 2 |       |                |    | 1812-1712-01<br>1812-1755-01<br>1812-1760-01<br>1812-0820-01<br>9988-3719-16<br>9683-0035-02<br>9795-3731-02<br>1812-0407-01<br>1812-1734-01 | Hjulbussning                              |      | Wheel axle                 |      |                     |
| Х | 675<br>676<br>677<br>678                                           | 1 1 1 2           |       |                |    | 1812-1114-01<br>1812-1760-01                                                                                                                 | Hjul kpl- hö<br>Bult<br>Mutter<br>Läsring |      | Wheel assy- RH             |      | 4.00/4.80-8 (16x4") |
| Х | 679<br>680                                                         | 1 1               |       |                |    | 1812-0408-01                                                                                                                                 | Låssprint<br>Hjul kpl- vä                 |      | Clik pin<br>Wheel assy- LH |      | 4.00/4.80-8 (16x4*) |
|   |                                                                    |                   |       |                |    |                                                                                                                                              |                                           |      |                            |      |                     |