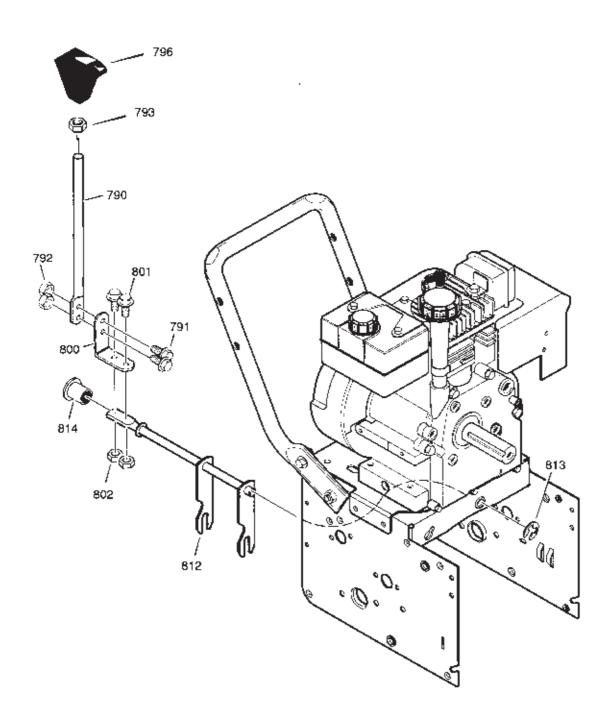

| Parts Catalogue                                                           |                                                  |                                         |         |    |                                                                                                                                              |           |                                      |                                              | SNO         | W THROWERS          |
|---------------------------------------------------------------------------|--------------------------------------------------|-----------------------------------------|---------|----|----------------------------------------------------------------------------------------------------------------------------------------------|-----------|--------------------------------------|----------------------------------------------|-------------|---------------------|
| Issue                                                                     | Utgåva Bildnr<br>ssue Picture No<br>2004-14 1319 |                                         |         | No | SNOW STORI<br>SNOW BLIZZ<br>SNOW COMF<br>VÄXELSPAK                                                                                           | ARD       | SNO <sup>1</sup><br>SNO <sup>1</sup> | W STORM<br>W BLIZZARD<br>W COMFORT<br>T YOKE |             | Sida<br>Page<br>50  |
| Pos<br>Fig.                                                               |                                                  |                                         | uantity | 1  | Art nr<br>Part No                                                                                                                            | Benāmning |                                      | Description                                  | Sats<br>Kit | Anmärkning<br>Notes |
| 790<br>791<br>792<br>793<br>796<br>800<br>801<br>802<br>812<br>813<br>814 | 1 2 2 1 1 1 2 2 1 1 1 1                          | 1 2 2 1 1 1 2 2 1 1 1 1 1 1 1 1 1 1 1 1 | 2833    |    | 9988-3519-16<br>1812-0812-01<br>9795-3931-00<br>1812-1308-01<br>1812-1444-01<br>9988-3519-16<br>1812-0812-01<br>1812-1710-01<br>1812-1672-01 | Växelspak |                                      | Shift rod                                    |             |                     |