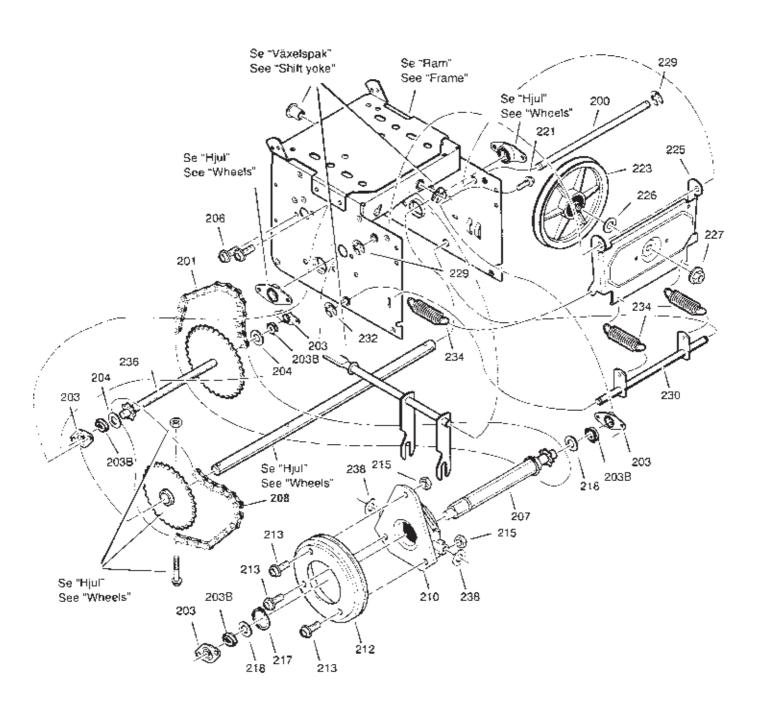

SNOW STORM SNOW STORM Utgáva Bildnr Sida SNOW BLIZZARD Issue Picture No SNOW BLIZZARD Page DRIVNING DRIVE 2004-14 1316A 52 Antal/Quantity Pos Art nr Benāmning Description Sats Anmärkning Fig. Part No. Kit Notes 2827 2830 200 1812-1713-01 Axel-svängplatta ..... Axle- swing plate ..... 201 1 1 1812-1686-01 Kedja ..... Chain..... 4 4 1812-1200-01 Lagerhälfare 203 Bearing retainer..... 203 B 1812-1207-01 Kullager ..... Ball bearing ..... 2 204 2 1812-1204-01 Bricka ..... Washer.... 206 4 1812-1832-01 Skruv ...... Screw..... 207 1 1 1812-1714-01 Sexkantsaxel..... Hex shaft ..... 208 1 1 1812-1688-01 Kedja ..... Chain..... 210 1 1 1812-1313-01 Lager ..... Trunion bearing..... Friktionshjul..... 212 1 1 1812-9028-01 Friction disc wheel ..... 213 3 9988-3516-16 3 \$kruv ...... Screw..... 215 3 3 9795-3531-02 Mutter..... Nut ..... 1 217 Relext ring ..... 1812-1687-01 Läsring .... 218 2 4 2 1812-1204-01 Bricka ..... Washer..... 221 4 1812-1832-01 Skruv ...... Screw..... 223 1 1812-1725-01 1 Friktionsremskiva ..... Friction pulley ...... 225 1 1 1812-1701-01 Svängplatta..... Swing plate ..... 226 1 1 1812-1739-01 Distans ..... Spacer..... Flänslåsmutter..... 227 1 1 1812-1674-01 Flange lock nut..... 2 229 2 1812-1672-01 Läsning ..... Retainer ring ..... 1 230 1812-1718-01 Fjäderlänkarm..... Spring link..... 23 23 232 1812-1672-01 Låsring ..... Retainer ring ..... 234 1812-1675-01 Fjäder-.... Spring ...... 236 1 Intermed. sprocket..... 1812-1751-01 Mellanaxel m.drev ..... 33T/7T 238 2 9699-0038-02 Planbricka..... Flat washer.....

| Side                  | 1 6113                                                                                                                                                                                                                                                                 | is Calalo | <del>200</del> |                                                                                                                                                                                                                                                                                                                                                                                                                                                                                                                                                                                                                                                              |                                                                                                                                                                                                                                                                                                                                                                                                                                                    |                                                                                                                                                                                                                                                                                                                                                                                                                                                                                                                                                                            | H | W INKUWERS          |
|-----------------------|------------------------------------------------------------------------------------------------------------------------------------------------------------------------------------------------------------------------------------------------------------------------|-----------|----------------|--------------------------------------------------------------------------------------------------------------------------------------------------------------------------------------------------------------------------------------------------------------------------------------------------------------------------------------------------------------------------------------------------------------------------------------------------------------------------------------------------------------------------------------------------------------------------------------------------------------------------------------------------------------|----------------------------------------------------------------------------------------------------------------------------------------------------------------------------------------------------------------------------------------------------------------------------------------------------------------------------------------------------------------------------------------------------------------------------------------------------|----------------------------------------------------------------------------------------------------------------------------------------------------------------------------------------------------------------------------------------------------------------------------------------------------------------------------------------------------------------------------------------------------------------------------------------------------------------------------------------------------------------------------------------------------------------------------|---|---------------------|
| Pos.   Antal/Quantity | , ,                                                                                                                                                                                                                                                                    | · 1       |                | 1                                                                                                                                                                                                                                                                                                                                                                                                                                                                                                                                                                                                                                                            |                                                                                                                                                                                                                                                                                                                                                                                                                                                    |                                                                                                                                                                                                                                                                                                                                                                                                                                                                                                                                                                            |   |                     |
| Park No               | 200                                                                                                                                                                                                                                                                    | 004-14    | 1777           |                                                                                                                                                                                                                                                                                                                                                                                                                                                                                                                                                                                                                                                              |                                                                                                                                                                                                                                                                                                                                                                                                                                                    |                                                                                                                                                                                                                                                                                                                                                                                                                                                                                                                                                                            |   | 54                  |
| 200                   | 1 -                                                                                                                                                                                                                                                                    | 98.       | al/Quantity    | 1                                                                                                                                                                                                                                                                                                                                                                                                                                                                                                                                                                                                                                                            | Benāmning                                                                                                                                                                                                                                                                                                                                                                                                                                          | Description                                                                                                                                                                                                                                                                                                                                                                                                                                                                                                                                                                |   | Anmärkning<br>Notes |
| 201                   |                                                                                                                                                                                                                                                                        | 2833      |                |                                                                                                                                                                                                                                                                                                                                                                                                                                                                                                                                                                                                                                                              |                                                                                                                                                                                                                                                                                                                                                                                                                                                    |                                                                                                                                                                                                                                                                                                                                                                                                                                                                                                                                                                            |   |                     |
|                       | X 201<br>203<br>204<br>206<br>X 207<br>208<br>210<br>X 212<br>213<br>215<br>217<br>218<br>219<br>220<br>221<br>223<br>225<br>226<br>227<br>229<br>X 230<br>234<br>236<br>238<br>X 240<br>X 241<br>X 243<br>X 244<br>X 245<br>X 255<br>X 255<br>X 255<br>X 255<br>X 255 | 1         |                | 1812-1686-01 1812-1200-01 1812-1200-01 1812-1832-01 1812-1688-01 1812-1688-01 1812-1313-01 1812-9028-01 9988-3516-16 9795-3531-02 1812-1687-01 1812-1200-01 1812-1200-01 1812-1200-01 1812-1200-01 1812-1725-01 1812-1725-01 1812-1739-01 1812-1739-01 1812-1751-01 1812-1672-01 1812-1672-01 1812-1575-01 1812-1936-01 1812-1936-01 1812-1936-01 1812-1936-01 1812-1936-01 1812-1936-01 1812-1936-01 1812-1950-01 1812-1950-01 1812-1950-01 1812-1950-01 1812-1950-01 1812-1950-01 1812-1950-01 1812-1933-01 1812-1933-01 1812-1933-01 1812-1933-01 1812-1933-01 1812-1933-01 1812-1933-01 1812-1933-01 1812-1933-01 1812-1933-01 1812-1933-01 1812-1933-01 | Kedja Lagerhållare Kullager Skruv Sexkantsaxel Kedja Lager Friktionshjul Skruv Mutter Läsring Bricka Kullager Lagerhållare Skruv Friktionsremskiva Svängplatta Distans Flänsfåsmutter Låsring Fjäderlänkarm Låsring Fjäderlänkarm Låsring Fjäderlänkarm Låsring Kullager Lagerhållare Kullager Lagerhållare Skruv Planbricka Kullager Lagerhållare Axel Axel Kedjedrev Dufferential Skruv Lager Fäste Skruv Låshylsa Bricka Låsring Stödstag Skruv | Chain Bearing retainer Ball bearing Screw Hex shaft Chain Trunion bearing Friction disc wheel Screw Nut Retext ring Washer Ball bearing Bearing retainer Screw Friction pulley Swing plate Spacer Flange lock nut Retainer ring Spring link Retainer ring Spring Intermed sprocket Flat washer Ball bearing Bearing retainer Axle and pin assy Axle and bushing Sprocket Auto lock clutch Screw Axle bearing Axle support bracket Screw Locking collar Washer Ring retainer Support bracket Screw Locking collar Washer Ring retainer Support bracket Screw Locking collar |   | 33T/7T              |