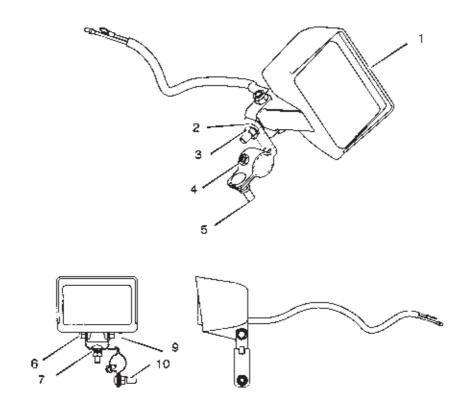

| ans (                      | Jatai             | ogue                                                   |         |      |                                                                                                                                                                       |                                                  |              |                                              | PIAC        | W IUWOWER                   |
|----------------------------|-------------------|--------------------------------------------------------|---------|------|-----------------------------------------------------------------------------------------------------------------------------------------------------------------------|--------------------------------------------------|--------------|----------------------------------------------|-------------|-----------------------------|
| Utgå<br>Issue<br>2004      | 3                 | Bildnr<br>Picture No<br>1634                           |         |      | SNOW BLIZZA<br>SNOW COMF<br>STRÅLKASTA<br>EL. START                                                                                                                   | ORT                                              | SNO!<br>HEAD | W BLIZZARD<br>W COMFORT<br>DLIGHT<br>STARTER |             | Sida<br>Page<br>44          |
| Pos.<br>Fig.               |                   | nlal/Or                                                | uantily | f    | Art nr<br>Part No                                                                                                                                                     | Benämning                                        | :            | Description                                  | Şats<br>Kit | Anmärkning<br>Notes         |
| 1 A 2 3 4 5 6 7 9 10 11 22 | 1 1 1 1 1 1 1 1 1 | 2833<br>1<br>1<br>1<br>1<br>1<br>1<br>1<br>1<br>1<br>1 |         |      | 1812-1245-01<br>9683-0030-02<br>9795-3631-02<br>9795-3531-02<br>9899-3632-12<br>9743-3621-32<br>9899-3625-16<br>9988-3651-12<br>9743-3621-32<br>37102<br>1812-1615-01 | Strálkastare kpi                                 |              | Headlight assy                               |             | Ej ill/not ill.<br>Tecumseh |
| 13<br>14<br>15<br>16       | 1 2 2 2           |                                                        |         |      | 1812-1356-01<br>  1812-1357-01                                                                                                                                        | Mont. anvisning<br>Skruv<br>Skruv<br>Ansatsskruv |              | Assy instruction                             |             |                             |
|                            |                   |                                                        |         |      |                                                                                                                                                                       |                                                  |              |                                              |             |                             |
|                            |                   |                                                        |         |      |                                                                                                                                                                       |                                                  |              |                                              |             |                             |
|                            |                   |                                                        |         |      |                                                                                                                                                                       |                                                  |              |                                              |             |                             |
|                            |                   |                                                        |         | <br> |                                                                                                                                                                       |                                                  |              |                                              |             |                             |