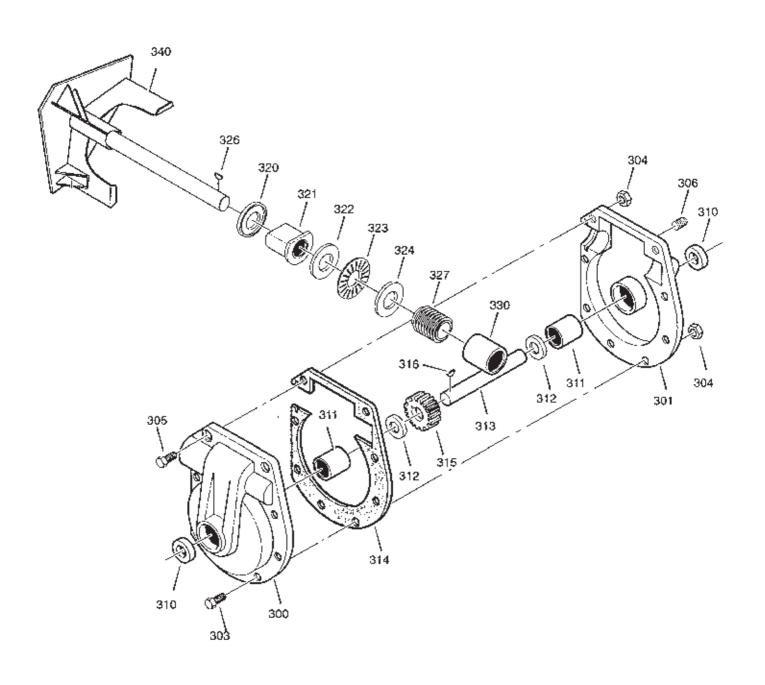

| Parts Catalogue                                                           |                                                  |                                         |         |    |                                                                                                                                              |           |                                      |                                              | SNO         | W THROWERS          |
|---------------------------------------------------------------------------|--------------------------------------------------|-----------------------------------------|---------|----|----------------------------------------------------------------------------------------------------------------------------------------------|-----------|--------------------------------------|----------------------------------------------|-------------|---------------------|
| Issue                                                                     | Utgåva Bildnr<br>ssue Picture No<br>2004-14 1319 |                                         |         | No | SNOW STORI<br>SNOW BLIZZ<br>SNOW COMF<br>VÄXELSPAK                                                                                           | ARD       | SNO <sup>1</sup><br>SNO <sup>1</sup> | W STORM<br>W BLIZZARD<br>W COMFORT<br>T YOKE |             | Sida<br>Page<br>50  |
| Pos<br>Fig.                                                               |                                                  |                                         | uantity | 1  | Art nr<br>Part No                                                                                                                            | Benāmning |                                      | Description                                  | Sats<br>Kit | Anmärkning<br>Notes |
| 790<br>791<br>792<br>793<br>796<br>800<br>801<br>802<br>812<br>813<br>814 | 1 2 2 1 1 1 2 2 1 1 1 1                          | 1 2 2 1 1 1 2 2 1 1 1 1 1 1 1 1 1 1 1 1 | 2833    |    | 9988-3519-16<br>1812-0812-01<br>9795-3931-00<br>1812-1308-01<br>1812-1444-01<br>9988-3519-16<br>1812-0812-01<br>1812-1710-01<br>1812-1672-01 | Växelspak |                                      | Shift rod                                    |             |                     |