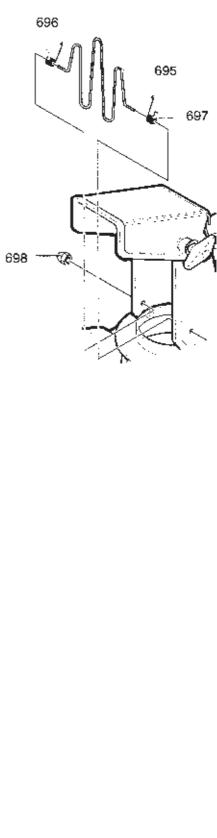

## SNÖSLUNGOR SNOW THROWERS

SNOW STORM Ulgáva Bildnr SNOW STORM Sida SNOW BLIZZARD Issue Picture No SNOW BLIZZARD Page LJUDDÄMPARSKYDD MUFFLER GUARD 2004-14 1321B 46 Antal/Quantity Pos Art nr Benämning Description Sals Anmärkning Fig. Part No. Kit Notes 2827 2830 16 1 1812- 1385- 01 Ljuddämparskydd..... Muffler guard ..... 16 1812-1415-01 Ljuddämparskydd..... Muffler guard ..... 2 2 1812- 1386- 01 | Skruv ..... 17 Screw.... 2 2 2 18 1812-1388-01 Bricka ..... Washer..... 1812-1387-01 Planbricka..... 19 Flat washer.....