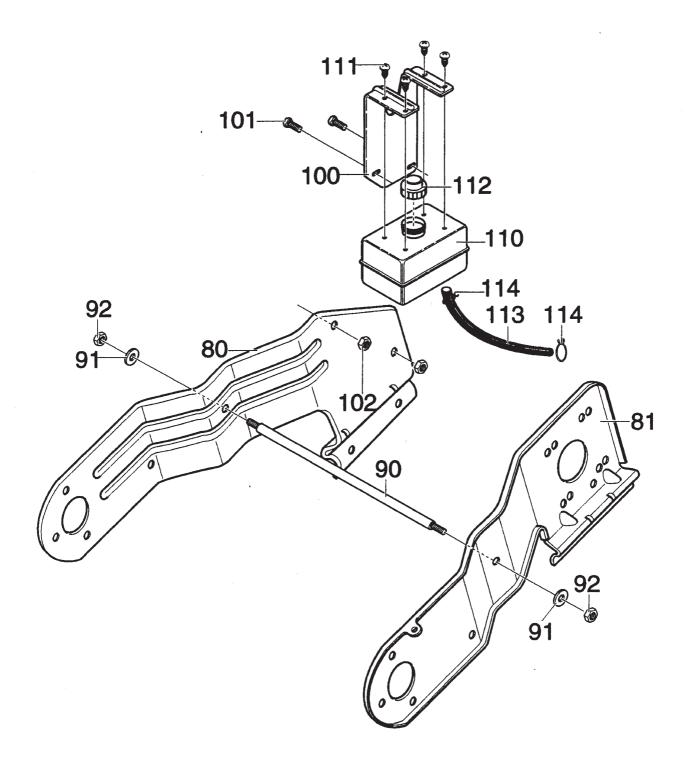

| Utgåva<br>Issue<br>2004-14                                                         |                                                                                                                                                                                                                                                                                                                                                                                                                                                                                                                                                                                                                                                                                                                                                                                                                                                                                                                                                                                                                                                                                                                                                                           | Bildnr<br>Picture No<br>1093 |  | ture No RAM                                                                                                                                                                  |                                                                                                                                                                        | SNOW STAR<br>FRAME<br>FUEL TANK |                            |             | Sida<br>Page<br>8   |
|------------------------------------------------------------------------------------|---------------------------------------------------------------------------------------------------------------------------------------------------------------------------------------------------------------------------------------------------------------------------------------------------------------------------------------------------------------------------------------------------------------------------------------------------------------------------------------------------------------------------------------------------------------------------------------------------------------------------------------------------------------------------------------------------------------------------------------------------------------------------------------------------------------------------------------------------------------------------------------------------------------------------------------------------------------------------------------------------------------------------------------------------------------------------------------------------------------------------------------------------------------------------|------------------------------|--|------------------------------------------------------------------------------------------------------------------------------------------------------------------------------|------------------------------------------------------------------------------------------------------------------------------------------------------------------------|---------------------------------|----------------------------|-------------|---------------------|
| Pos<br>Fig.                                                                        |                                                                                                                                                                                                                                                                                                                                                                                                                                                                                                                                                                                                                                                                                                                                                                                                                                                                                                                                                                                                                                                                                                                                                                           | tal/Quantity                 |  | Art nr<br>Part No                                                                                                                                                            | Benämning                                                                                                                                                              | D                               |                            | Sats<br>Kit | Anmärkning<br>Notes |
| 80<br>81<br>90<br>91<br>92<br>100<br>101<br>102<br>110<br>111<br>112<br>113<br>114 | 2820<br>1<br>1<br>2<br>2<br>1<br>2<br>2<br>1<br>4<br>1<br>2<br>2<br>1<br>4<br>1<br>2<br>2<br>1<br>4<br>1<br>2<br>2<br>1<br>4<br>1<br>2<br>2<br>1<br>4<br>1<br>2<br>2<br>1<br>4<br>1<br>2<br>2<br>1<br>2<br>2<br>1<br>2<br>2<br>1<br>2<br>2<br>1<br>2<br>2<br>1<br>2<br>2<br>1<br>2<br>2<br>1<br>4<br>1<br>2<br>2<br>1<br>2<br>2<br>1<br>4<br>1<br>2<br>2<br>1<br>4<br>1<br>2<br>2<br>1<br>1<br>2<br>2<br>1<br>1<br>2<br>2<br>1<br>1<br>2<br>2<br>1<br>1<br>2<br>2<br>1<br>1<br>2<br>2<br>1<br>1<br>2<br>2<br>1<br>1<br>2<br>2<br>1<br>1<br>2<br>2<br>1<br>1<br>2<br>2<br>1<br>1<br>2<br>2<br>1<br>1<br>2<br>2<br>1<br>1<br>2<br>2<br>1<br>1<br>2<br>2<br>1<br>1<br>2<br>2<br>1<br>1<br>4<br>1<br>1<br>2<br>2<br>1<br>1<br>4<br>1<br>1<br>2<br>1<br>1<br>2<br>2<br>1<br>1<br>4<br>1<br>1<br>2<br>2<br>1<br>1<br>4<br>1<br>1<br>2<br>2<br>1<br>1<br>4<br>1<br>1<br>2<br>1<br>1<br>1<br>2<br>1<br>1<br>1<br>2<br>1<br>1<br>1<br>2<br>1<br>1<br>1<br>2<br>1<br>1<br>1<br>1<br>2<br>1<br>1<br>1<br>1<br>2<br>1<br>1<br>1<br>1<br>1<br>1<br>2<br>1<br>1<br>1<br>1<br>1<br>2<br>1<br>1<br>1<br>1<br>1<br>1<br>2<br>1<br>1<br>1<br>1<br>1<br>1<br>1<br>1<br>1<br>1<br>1<br>1<br>1 |                              |  | 1812-1437-01<br>1812-1431-01<br>9683-0035-02<br>9795-3731-02<br>1133-0941-01<br>9988-3519-16<br>1812-0812-01<br>1133-0954-01<br>1133-0939-01<br>1812-1554-01<br>1133-0992-01 | Ramhalva- hö<br>Ramhalva- vä<br>Stödstag<br>Låsbricka<br>Mutter<br>Tankfäste<br>Skruv<br>Låsmutter<br>Bränsletank.<br>Skruv<br>Tanklock<br>Bränsleslang<br>Slangklämma |                                 | de frame- R.H<br>pport rod |             | Volym 0.95 lit.     |