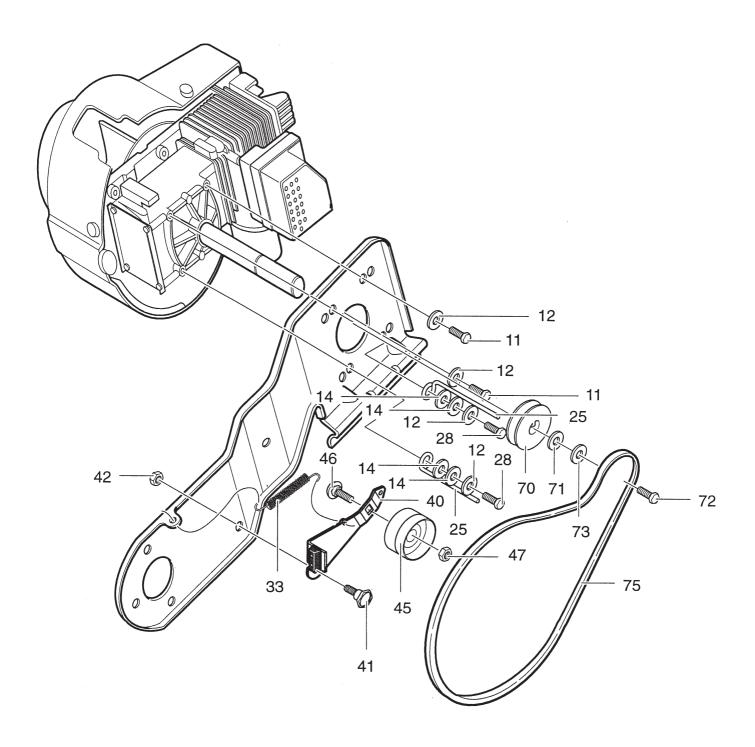

| Parts                                                                                              | Outun                                                                                            | guo    |                    |    |                                                                                                                                                                                                                                              | W INKOWERS         |  |                               |             |                     |
|----------------------------------------------------------------------------------------------------|--------------------------------------------------------------------------------------------------|--------|--------------------|----|----------------------------------------------------------------------------------------------------------------------------------------------------------------------------------------------------------------------------------------------|--------------------|--|-------------------------------|-------------|---------------------|
| Utgå<br>Issu<br>2004                                                                               |                                                                                                  | Pi     | dnr<br>cture<br>4A | No | SNOW STAR<br>REMTRANSMISSION<br>MOTOR                                                                                                                                                                                                        |                    |  | W STAR<br>TRANSMISSION<br>INE |             | Sida<br>Page<br>10  |
| Pos.<br>Fig.                                                                                       | Ar<br>2820                                                                                       | ntal/Q | uantity            | y  | Art nr<br>Part No                                                                                                                                                                                                                            | Benämning          |  | Description                   | Sats<br>Kit | Anmärkning<br>Notes |
| 11<br>12<br>14<br>25<br>28<br>33<br>40<br>41<br>42<br>45<br>46<br>47<br>70<br>71<br>72<br>73<br>75 | 2<br>4<br>4<br>2<br>2<br>1<br>1<br>1<br>1<br>1<br>1<br>1<br>1<br>1<br>1<br>1<br>1<br>1<br>1<br>1 |        |                    |    | 9683-0030-02<br>9699-0029-02<br>1133-0976-01<br>9988-3625-16<br>1812-1671-01<br>1812-1604-01<br>1812-1829-01<br>1812-0811-01<br>1133-0936-01<br>1133-0084-01<br>9743-3721-32<br>1812-1399-01<br>9699-0062-02<br>9987-5119-16<br>9683-0030-02 | Skruv<br>Låsbricka |  | Screw<br>Lock washer          |             |                     |