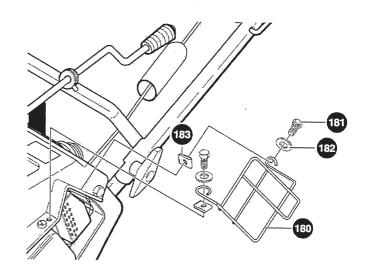

|                                                                                                                                                                                           |                                   |        |               |    | SNOW THROWERS                                                                                                                                                                                                                                                                                                                                                                                                                                                                                                                                                                                                                                |             |                                                           |             |                     |  |  |  |  |
|-------------------------------------------------------------------------------------------------------------------------------------------------------------------------------------------|-----------------------------------|--------|---------------|----|----------------------------------------------------------------------------------------------------------------------------------------------------------------------------------------------------------------------------------------------------------------------------------------------------------------------------------------------------------------------------------------------------------------------------------------------------------------------------------------------------------------------------------------------------------------------------------------------------------------------------------------------|-------------|-----------------------------------------------------------|-------------|---------------------|--|--|--|--|
| Utgå<br>Issu                                                                                                                                                                              |                                   |        | ldnr<br>cture | No | SNOW STAR<br>KÅPOR                                                                                                                                                                                                                                                                                                                                                                                                                                                                                                                                                                                                                           | SNO<br>COV  | W STAR<br>ERS                                             |             | Sida<br>Page        |  |  |  |  |
| 2004                                                                                                                                                                                      | 4-14                              | 86     | 8B            |    |                                                                                                                                                                                                                                                                                                                                                                                                                                                                                                                                                                                                                                              |             | 12                                                        |             |                     |  |  |  |  |
| Pos.<br>Fig.                                                                                                                                                                              | Ar                                | ntal/Q | uantit        | y  | Art nr<br>Part No                                                                                                                                                                                                                                                                                                                                                                                                                                                                                                                                                                                                                            | Benämning   | Description                                               | Sats<br>Kit | Anmärkning<br>Notes |  |  |  |  |
|                                                                                                                                                                                           | 2820                              |        |               |    |                                                                                                                                                                                                                                                                                                                                                                                                                                                                                                                                                                                                                                              |             |                                                           |             |                     |  |  |  |  |
| 120<br>121<br>122<br>124<br>126<br>127<br>128<br>130<br>131<br>140<br>141<br>142<br>143<br>145<br>157<br>158<br>159<br>170<br>171<br>172<br>173<br>174<br>175<br>180<br>181<br>182<br>183 | 144412211111111661113131323111222 |        |               |    | 9988-3532-12<br>9699-0028-02<br>1812-0812-01<br>1812-1396-01<br>1133-0955-01<br>1133-0962-01<br>1133-0955-01<br>1133-0956-01<br>1133-0956-01<br>1134-2853-01<br>1134-2852-01<br>1134-2852-01<br>1134-2848-01<br>1133-0956-01<br>1133-0957-01<br>1812-0959-01<br>1812-0630-01<br>9988-3516-16<br>9699-0028-02<br>1133-0955-01<br>9699-0028-02<br>1133-1026-01<br>1133-0955-01<br>9699-0028-02<br>1133-1026-01<br>1133-0955-01<br>9699-0028-02<br>1133-1026-01<br>1133-0955-01<br>9699-0028-02<br>1133-1026-01<br>1133-0955-01<br>9699-0028-02<br>1133-1026-01<br>1133-0955-01<br>9699-0028-02<br>1133-1026-01<br>1133-0955-01<br>9699-0028-02 | Kåpa- nedre | Chute seal strip<br>Muffler guard<br>Screw<br>Flat washer |             |                     |  |  |  |  |