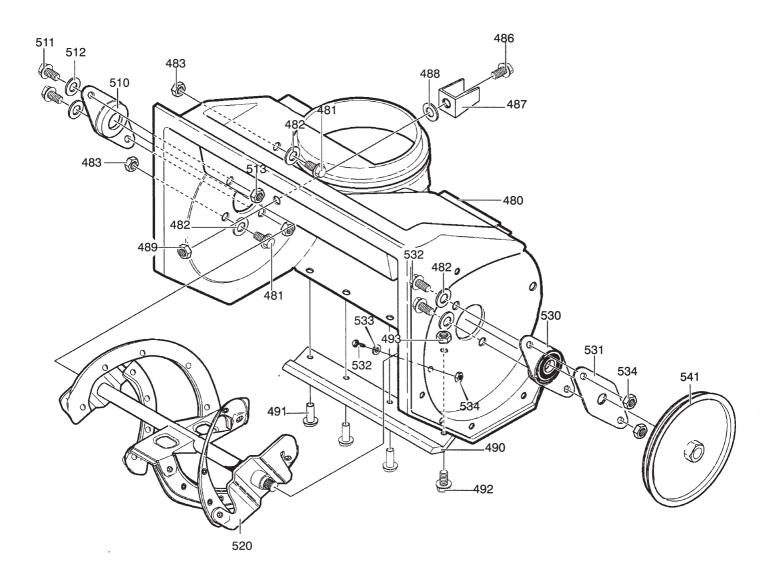

| Reservdelskatalog |  |
|-------------------|--|
| Parts Catalogue   |  |

|   |                                                                                                                                                 | Jalaio                                                                                                | 9  |                   |                       | SNUW THROWERS                                                                                                                                                                                                                                                                                                                                                |              |                        |              |    |  |  |
|---|-------------------------------------------------------------------------------------------------------------------------------------------------|-------------------------------------------------------------------------------------------------------|----|-------------------|-----------------------|--------------------------------------------------------------------------------------------------------------------------------------------------------------------------------------------------------------------------------------------------------------------------------------------------------------------------------------------------------------|--------------|------------------------|--------------|----|--|--|
|   | Utgå<br>Issue                                                                                                                                   | Utgåva Bildnr<br>ssue Picture No                                                                      |    | 10                | SNOW STAR<br>SNÖSKRUV | SNO<br>AUG                                                                                                                                                                                                                                                                                                                                                   | W STAR<br>ER |                        | Sida<br>Page |    |  |  |
|   | 2004                                                                                                                                            | - 14                                                                                                  | 86 | 6D                |                       |                                                                                                                                                                                                                                                                                                                                                              |              |                        |              | 14 |  |  |
|   | Pos.<br>Fig.                                                                                                                                    |                                                                                                       |    | Art nr<br>Part No | Benämning             | Description                                                                                                                                                                                                                                                                                                                                                  |              | Anmärkning<br>Notes    |              |    |  |  |
|   | -                                                                                                                                               | 2820                                                                                                  |    |                   |                       |                                                                                                                                                                                                                                                                                                                                                              |              |                        |              |    |  |  |
| x | 480<br>481<br>482<br>483<br>486<br>487<br>488<br>489<br>490<br>491<br>492<br>493<br>510<br>511<br>512<br>530<br>531<br>532<br>533<br>534<br>541 | 1<br>4<br>4<br>4<br>1<br>1<br>1<br>1<br>1<br>2<br>2<br>1<br>1<br>1<br>2<br>2<br>1<br>1<br>2<br>1<br>2 |    |                   |                       | 9988-3519-16<br>9699-0028-02<br>1812-0812-01<br>9988-3516-16<br>1133-0993-01<br>1812-1556-01<br>9743-3521-32<br>1133-0999-01<br>1133-1022-01<br>9988-3519-16<br>1812-1758-01<br>1133-1019-01<br>9988-3525-16<br>9699-0028-02<br>1812-1758-01<br>1133-0947-01<br>1133-0947-01<br>1133-0947-01<br>1133-1000-01<br>9988-3516-16<br>9699-0028-02<br>1812-0812-01 | Snöskruvhus  | Auger housing<br>Screw |              |    |  |  |