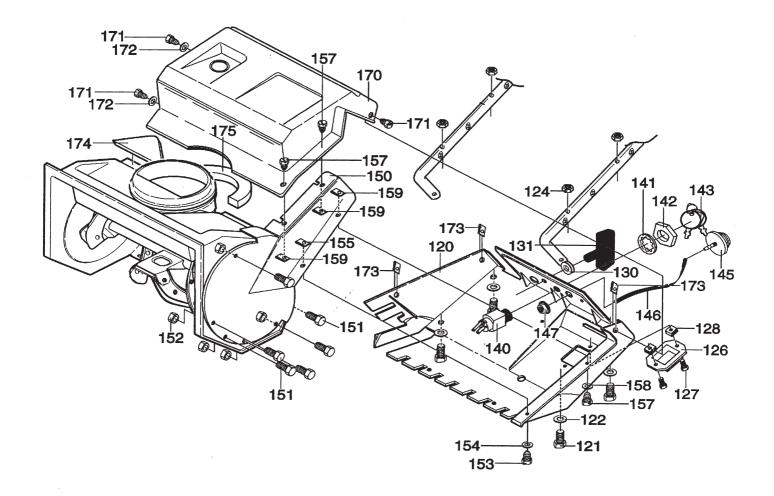

|                                                                                                                                                                                           |                                   |        |               |    | SNOW THROWERS                                                                                                                                                                                                                                                                                                                                                                                                                                                                                                                                                                                                                                |             |                                                           |             |                     |  |  |  |  |
|-------------------------------------------------------------------------------------------------------------------------------------------------------------------------------------------|-----------------------------------|--------|---------------|----|----------------------------------------------------------------------------------------------------------------------------------------------------------------------------------------------------------------------------------------------------------------------------------------------------------------------------------------------------------------------------------------------------------------------------------------------------------------------------------------------------------------------------------------------------------------------------------------------------------------------------------------------|-------------|-----------------------------------------------------------|-------------|---------------------|--|--|--|--|
| Utgå<br>Issu                                                                                                                                                                              |                                   |        | ldnr<br>cture | No | SNOW STAR<br>KÅPOR                                                                                                                                                                                                                                                                                                                                                                                                                                                                                                                                                                                                                           | SNO<br>COV  | W STAR<br>ERS                                             |             | Sida<br>Page        |  |  |  |  |
| 2004                                                                                                                                                                                      | 4-14                              | 86     | 8B            |    |                                                                                                                                                                                                                                                                                                                                                                                                                                                                                                                                                                                                                                              |             | 12                                                        |             |                     |  |  |  |  |
| Pos.<br>Fig.                                                                                                                                                                              | Ar                                | ntal/Q | uantit        | y  | Art nr<br>Part No                                                                                                                                                                                                                                                                                                                                                                                                                                                                                                                                                                                                                            | Benämning   | Description                                               | Sats<br>Kit | Anmärkning<br>Notes |  |  |  |  |
|                                                                                                                                                                                           | 2820                              |        |               |    |                                                                                                                                                                                                                                                                                                                                                                                                                                                                                                                                                                                                                                              |             |                                                           |             |                     |  |  |  |  |
| 120<br>121<br>122<br>124<br>126<br>127<br>128<br>130<br>131<br>140<br>141<br>142<br>143<br>145<br>157<br>158<br>159<br>170<br>171<br>172<br>173<br>174<br>175<br>180<br>181<br>182<br>183 | 144412211111111661113131323111222 |        |               |    | 9988-3532-12<br>9699-0028-02<br>1812-0812-01<br>1812-1396-01<br>1133-0955-01<br>1133-0962-01<br>1133-0955-01<br>1133-0956-01<br>1133-0956-01<br>1134-2853-01<br>1134-2852-01<br>1134-2852-01<br>1134-2848-01<br>1133-0956-01<br>1133-0957-01<br>1812-0959-01<br>1812-0630-01<br>9988-3516-16<br>9699-0028-02<br>1133-0955-01<br>9699-0028-02<br>1133-1026-01<br>1133-0955-01<br>9699-0028-02<br>1133-1026-01<br>1133-0955-01<br>9699-0028-02<br>1133-1026-01<br>1133-0955-01<br>9699-0028-02<br>1133-1026-01<br>1133-0955-01<br>9699-0028-02<br>1133-1026-01<br>1133-0955-01<br>9699-0028-02<br>1133-1026-01<br>1133-0955-01<br>9699-0028-02 | Kåpa- nedre | Chute seal strip<br>Muffler guard<br>Screw<br>Flat washer |             |                     |  |  |  |  |