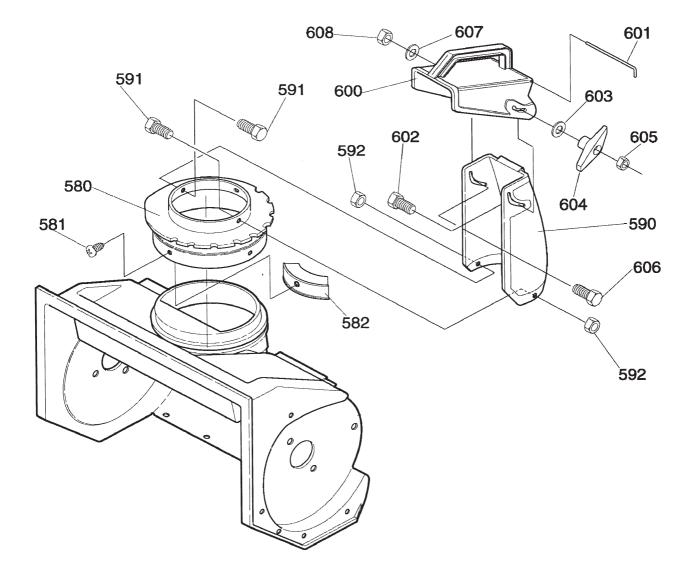

| Utgåva<br>Issue<br>2004- 14                                                                                                            |                                                                                           | Picture No  |  | SNOW STAR<br>UTKAST<br>SKYDD                                                                                                                                                                                                                                                                                                                                                                                                                                                                                                                                                                                                                                           |                                                                                                                                                                                                                            | Sida<br>Page<br>16                                                                                                                                                                                            |  |  |
|----------------------------------------------------------------------------------------------------------------------------------------|-------------------------------------------------------------------------------------------|-------------|--|------------------------------------------------------------------------------------------------------------------------------------------------------------------------------------------------------------------------------------------------------------------------------------------------------------------------------------------------------------------------------------------------------------------------------------------------------------------------------------------------------------------------------------------------------------------------------------------------------------------------------------------------------------------------|----------------------------------------------------------------------------------------------------------------------------------------------------------------------------------------------------------------------------|---------------------------------------------------------------------------------------------------------------------------------------------------------------------------------------------------------------|--|--|
| Pos. An<br>Fig.                                                                                                                        |                                                                                           | al/Quantity |  | Art nr Brand Part No                                                                                                                                                                                                                                                                                                                                                                                                                                                                                                                                                                                                                                                   |                                                                                                                                                                                                                            | Benämning Description Sats<br>Kit                                                                                                                                                                             |  |  |
| 2<br>580<br>581<br>582<br>590<br>591<br>592<br>595<br>596<br>597<br>598<br>600<br>601<br>602<br>603<br>604<br>605<br>606<br>607<br>608 | 2820<br>1<br>4<br>1<br>2<br>1<br>1<br>1<br>1<br>1<br>1<br>1<br>1<br>1<br>1<br>1<br>1<br>1 |             |  | $\begin{array}{c} 1133 \cdot 1014 \cdot 01 \\ 1133 \cdot 1018 \cdot 01 \\ 1133 \cdot 1004 \cdot 01 \\ 9899 \cdot 3516 \cdot 16 \\ 1812 \cdot 1758 \cdot 01 \\ 1133 \cdot 0970 \cdot 01 \\ 1133 \cdot 0944 \cdot 01 \\ 1133 \cdot 0945 \cdot 01 \\ 1133 \cdot 0945 \cdot 01 \\ 1133 \cdot 0937 \cdot 01 \\ 1133 \cdot 0967 \cdot 01 \\ 1133 \cdot 0967 \cdot 01 \\ 1133 \cdot 0967 \cdot 01 \\ 1133 \cdot 0969 \cdot 01 \\ 9899 \cdot 3632 \cdot 12 \\ 9699 \cdot 0029 \cdot 02 \\ 1133 \cdot 0932 \cdot 01 \\ 9795 \cdot 3631 \cdot 02 \\ 1133 \cdot 1023 \cdot 01 \\ 9699 \cdot 0029 \cdot 02 \\ 1133 \cdot 1023 \cdot 01 \\ 9699 \cdot 0029 \cdot 02 \\ \end{array}$ | Utkastring<br>Skruv<br>Utkastledplåt<br>Wutter<br>Utkastskydd<br>Fjäder<br>Fjäder<br>Fjäder<br>Hattlåsning<br>Utkastskärm<br>Gångjärnsaxel<br>Skruv<br>Planbricka<br>Låsratt<br>Mutter<br>Skruv<br>Planbricka<br>Låsmutter | Screw<br>Chute guide<br>Lower chute<br>Screw<br>Nut<br>Wire chute guide<br>Torsion chute spring<br>Acorn nut<br>Upper chute<br>Hinge wire<br>Screw<br>Flat washer.<br>T- knob<br>Nut<br>Screw<br>Flat washer. |  |  |