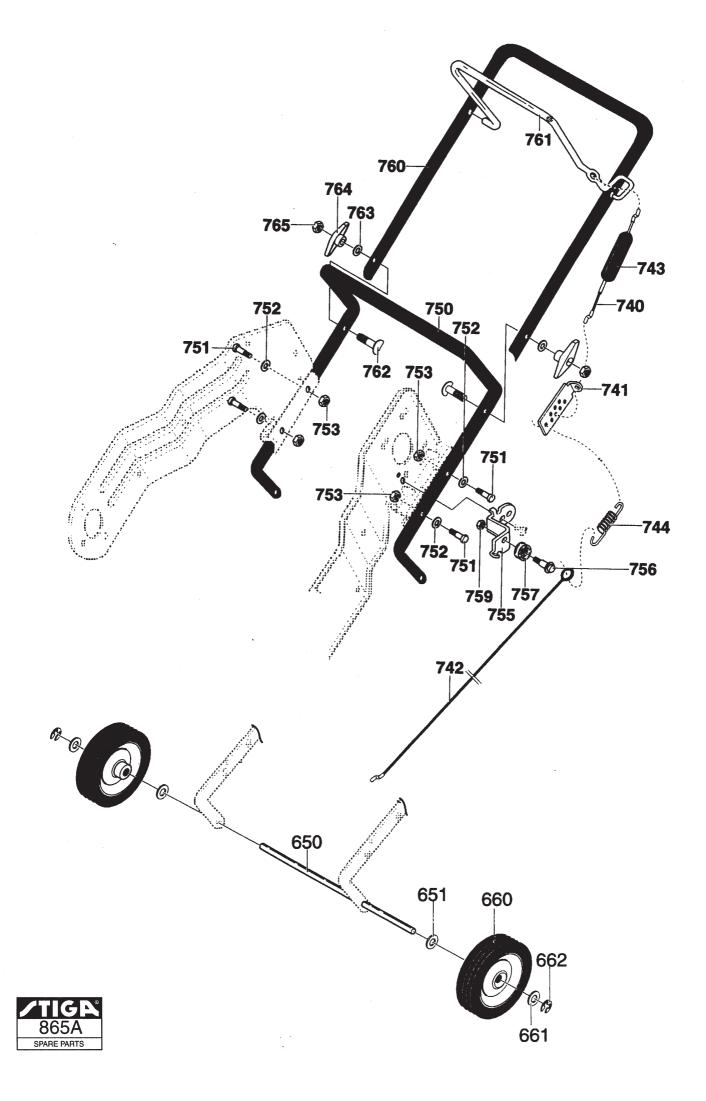

# Genuine Spare Parts

| Issue                                                                                                                                    | Utgåva Bildnr<br>Issue Picture<br>2004-14 865A                             |           | sue Picture No                                                                                                                                                                                                                                                                                                                                               |           | SNOW STARSNOW STARSTYREHANDLESTÖDHJULSUPPORT WHEELS                                                                                                                                                                                                                                                                                               |             |                     |  | Sida<br>Page<br>6 |
|------------------------------------------------------------------------------------------------------------------------------------------|----------------------------------------------------------------------------|-----------|--------------------------------------------------------------------------------------------------------------------------------------------------------------------------------------------------------------------------------------------------------------------------------------------------------------------------------------------------------------|-----------|---------------------------------------------------------------------------------------------------------------------------------------------------------------------------------------------------------------------------------------------------------------------------------------------------------------------------------------------------|-------------|---------------------|--|-------------------|
| Pos.<br>Fig.                                                                                                                             | Antal/                                                                     | /Quantity | Art nr<br>Part No                                                                                                                                                                                                                                                                                                                                            | Benämning | Description                                                                                                                                                                                                                                                                                                                                       | Sats<br>Kit | Anmärkning<br>Notes |  |                   |
| 650<br>651<br>660<br>661<br>662<br>740<br>741<br>742<br>753<br>755<br>756<br>757<br>759<br>760<br>761<br>762<br>763<br>764<br>765<br>998 | 2820<br>1<br>2<br>2<br>2<br>2<br>2<br>2<br>2<br>2<br>2<br>2<br>2<br>2<br>2 |           | 9699-0030-02<br>1812-1455-01<br>9699-0030-02<br>1133-1021-01<br>1812-1457-01<br>1133-0977-01<br>1812-1456-01<br>1133-0968-01<br>1812-1670-01<br>1133-0984-01<br>9988-3532-12<br>9699-0028-02<br>1812-0812-01<br>1812-1515-01<br>1812-0812-01<br>1133-0059-01<br>1133-0059-01<br>1133-1009-01<br>1133-1009-01<br>1133-0933-01<br>1133-0932-01<br>9795-3631-02 | Hjulaxel  | Flat washer<br>Wheel<br>Flat washer<br>Retaining ring<br>Control cable- upper.<br>Cable adjust bracket.<br>Control cable- lower .<br>Clutch spring boot<br>Spring<br>Lower handle<br>Screw<br>Flat washer<br>Locking nut<br>Bracket<br>Shoulder bolt<br>Pulley<br>Locking nut<br>Upper handle<br>Control bail<br>Bolt<br>Formed washer<br>T- knob |             | Ej ill/not ill.     |  |                   |