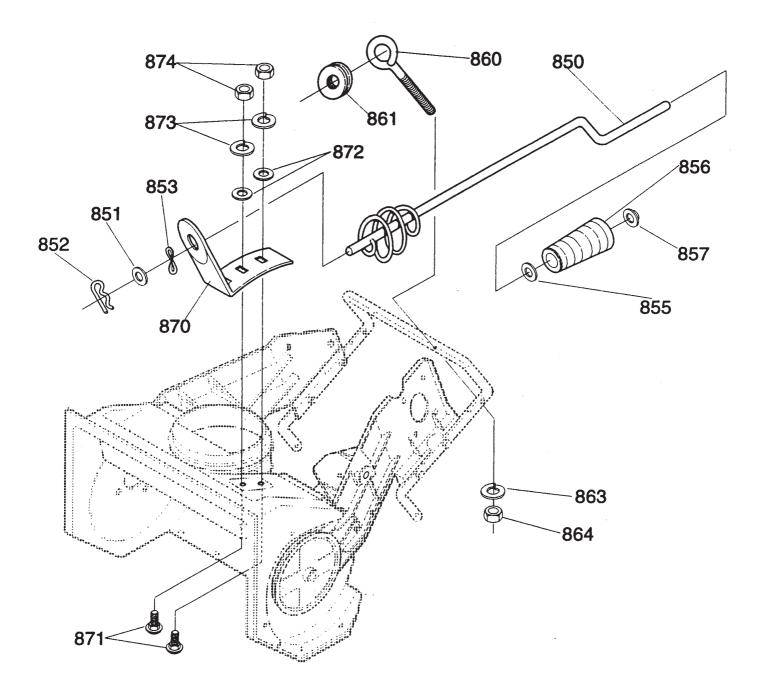

| Faits                                                                                                        | outure                                                                                      |         |              |    |                                                                                                                                                                                                                              |                                                                                                                                                                                                | W INKOWERS |                                                                                                                                                                                                                   |             |                     |
|--------------------------------------------------------------------------------------------------------------|---------------------------------------------------------------------------------------------|---------|--------------|----|------------------------------------------------------------------------------------------------------------------------------------------------------------------------------------------------------------------------------|------------------------------------------------------------------------------------------------------------------------------------------------------------------------------------------------|------------|-------------------------------------------------------------------------------------------------------------------------------------------------------------------------------------------------------------------|-------------|---------------------|
| Utgå<br>Issu                                                                                                 |                                                                                             |         | dnr<br>cture | No |                                                                                                                                                                                                                              |                                                                                                                                                                                                |            | W STAR<br>TE ROD                                                                                                                                                                                                  |             | Sida<br>Page        |
| 2004                                                                                                         | 4-14                                                                                        | 10      | 92           |    |                                                                                                                                                                                                                              |                                                                                                                                                                                                |            |                                                                                                                                                                                                                   |             | 18                  |
| Pos.<br>Fig.                                                                                                 | Ar<br>2820                                                                                  | ital/Qu | uantity      | /  | Art nr<br>Part No                                                                                                                                                                                                            | Benämning                                                                                                                                                                                      |            | Description                                                                                                                                                                                                       | Sats<br>Kit | Anmärkning<br>Notes |
| 850<br>851<br>852<br>853<br>855<br>856<br>857<br>860<br>861<br>863<br>864<br>870<br>871<br>872<br>873<br>874 | 1<br>1<br>1<br>1<br>1<br>1<br>1<br>1<br>1<br>1<br>1<br>1<br>1<br>1<br>1<br>1<br>1<br>1<br>1 |         |              |    | 9699-0035-02<br>9599-0054-02<br>1133-0973-01<br>9699-0035-02<br>1133-0959-01<br>1812-0396-01<br>1812-1553-01<br>1812-0203-01<br>9683-0035-02<br>9743-3721-32<br>1812-1493-01<br>9899-3622-16<br>9699-0029-02<br>9683-0030-02 | Inställningsvev<br>Planbricka<br>Saxpinne<br>Kupad fjäderbricka<br>Planbricka<br>Låsning<br>Öglebult<br>Hylsa<br>Låsbricka<br>Mutter<br>Vevfäste<br>Skruv<br>Planbricka<br>Låsbricka<br>Mutter |            | Upper chute rod<br>Flat washer<br>Cotter pin<br>Curved spring washer<br>Flat washer<br>Retainer<br>Eye bolt<br>Grommet<br>Lock washer<br>Nut<br>Chute rotation brkt<br>Screw<br>Flat washer<br>Lock washer<br>Nut |             |                     |