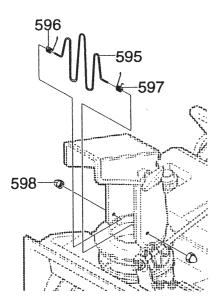

| Utgåva<br>Issue<br>2004- 14                                                                                                            |                                                                                           | Picture No  |  | SNOW STAR<br>UTKAST<br>SKYDD                                                                                                                                                                                                                                                                                                                                                                                                                                                                                                                                                                                                                                           |                                                                                                                                                                                                                            | Sida<br>Page<br>16                                                                                                                                                                                            |  |  |
|----------------------------------------------------------------------------------------------------------------------------------------|-------------------------------------------------------------------------------------------|-------------|--|------------------------------------------------------------------------------------------------------------------------------------------------------------------------------------------------------------------------------------------------------------------------------------------------------------------------------------------------------------------------------------------------------------------------------------------------------------------------------------------------------------------------------------------------------------------------------------------------------------------------------------------------------------------------|----------------------------------------------------------------------------------------------------------------------------------------------------------------------------------------------------------------------------|---------------------------------------------------------------------------------------------------------------------------------------------------------------------------------------------------------------|--|--|
| Pos. An<br>Fig.                                                                                                                        |                                                                                           | al/Quantity |  | Art nr Brand Part No                                                                                                                                                                                                                                                                                                                                                                                                                                                                                                                                                                                                                                                   |                                                                                                                                                                                                                            | Benämning Description Sats<br>Kit                                                                                                                                                                             |  |  |
| 2<br>580<br>581<br>582<br>590<br>591<br>592<br>595<br>596<br>597<br>598<br>600<br>601<br>602<br>603<br>604<br>605<br>606<br>607<br>608 | 2820<br>1<br>4<br>1<br>2<br>1<br>1<br>1<br>1<br>1<br>1<br>1<br>1<br>1<br>1<br>1<br>1<br>1 |             |  | $\begin{array}{c} 1133 \cdot 1014 \cdot 01 \\ 1133 \cdot 1018 \cdot 01 \\ 1133 \cdot 1004 \cdot 01 \\ 9899 \cdot 3516 \cdot 16 \\ 1812 \cdot 1758 \cdot 01 \\ 1133 \cdot 0970 \cdot 01 \\ 1133 \cdot 0944 \cdot 01 \\ 1133 \cdot 0945 \cdot 01 \\ 1133 \cdot 0945 \cdot 01 \\ 1133 \cdot 0937 \cdot 01 \\ 1133 \cdot 0967 \cdot 01 \\ 1133 \cdot 0967 \cdot 01 \\ 1133 \cdot 0967 \cdot 01 \\ 1133 \cdot 0969 \cdot 01 \\ 9899 \cdot 3632 \cdot 12 \\ 9699 \cdot 0029 \cdot 02 \\ 1133 \cdot 0932 \cdot 01 \\ 9795 \cdot 3631 \cdot 02 \\ 1133 \cdot 1023 \cdot 01 \\ 9699 \cdot 0029 \cdot 02 \\ 1133 \cdot 1023 \cdot 01 \\ 9699 \cdot 0029 \cdot 02 \\ \end{array}$ | Utkastring<br>Skruv<br>Utkastledplåt<br>Wutter<br>Utkastskydd<br>Fjäder<br>Fjäder<br>Fjäder<br>Hattlåsning<br>Utkastskärm<br>Gångjärnsaxel<br>Skruv<br>Planbricka<br>Låsratt<br>Mutter<br>Skruv<br>Planbricka<br>Låsmutter | Screw<br>Chute guide<br>Lower chute<br>Screw<br>Nut<br>Wire chute guide<br>Torsion chute spring<br>Acorn nut<br>Upper chute<br>Hinge wire<br>Screw<br>Flat washer.<br>T- knob<br>Nut<br>Screw<br>Flat washer. |  |  |