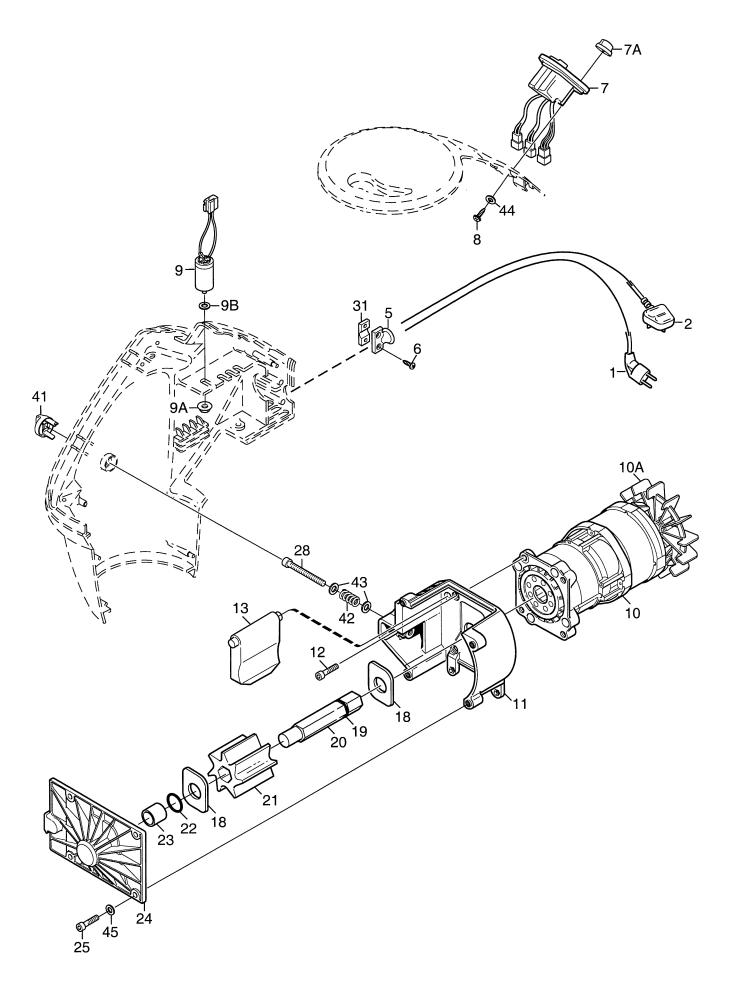

| Utgåva   Issue              | Paris Calalogue   | NECTCLIN              |                                                                                                                                                                                                                                                                                                                                                                            |                       |  |  |  |
|-----------------------------|-------------------|-----------------------|----------------------------------------------------------------------------------------------------------------------------------------------------------------------------------------------------------------------------------------------------------------------------------------------------------------------------------------------------------------------------|-----------------------|--|--|--|
| Fig.   Part No              | Issue Picture No  | KOMPOSTKVARN<br>MOTOR | SHREDDER<br>MOTOR                                                                                                                                                                                                                                                                                                                                                          | Page                  |  |  |  |
| 1                           | Fig.              | 1                     | •                                                                                                                                                                                                                                                                                                                                                                          | , - 1                 |  |  |  |
| 44 4 9683-0030-02 Låsbricka | Fig.  2660 -22  1 | Part No               | Connection cable Connection cable Connection cable Condection cable Screw Switch assy Direction button Screw Condensor Nut Starlock Electric motor assy Cooling fan Cutting chamber Screw Cutting plate Spacer plate O- ring Shaft Cutter O- ring Bearing bush Cutting chamber cover Screw Adjusting screw Cable restrainer-lowe Adjustment knob Spring Flat washer Washer | EU<br>Australia<br>UK |  |  |  |