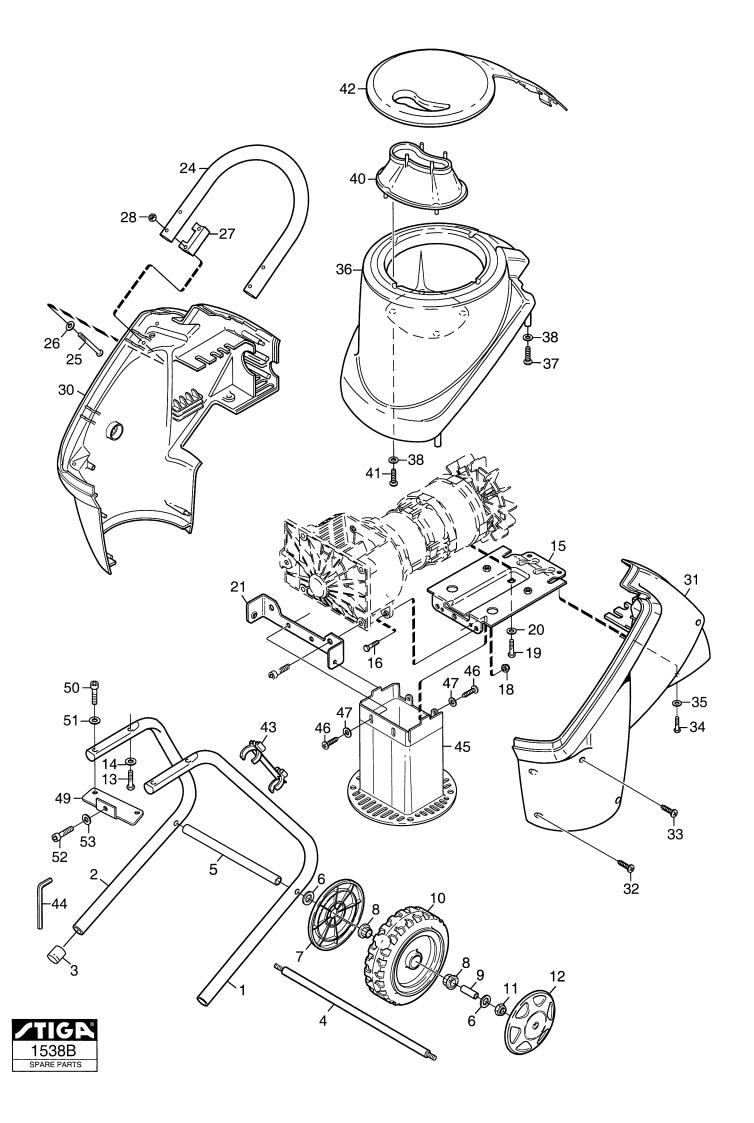

## **Genuine Spare Parts**

| Faits Catalogue                                                                                      |                                                 |        |                               | NEC I CLING |                                                                                                                                                                                                                                                                                                                                                                                                                                                                                                                                                                                                                                                                                                                                                                                                              |                                                                                                                                                                                                                                                                                                                                                                                                                                                                                                                                                                                                                                                                                                          |                                                                                                                                                                                                                                                                                                                                                                                                                                                                                                                                                                                                                                                                           |             |                     |  |
|------------------------------------------------------------------------------------------------------|-------------------------------------------------|--------|-------------------------------|-------------|--------------------------------------------------------------------------------------------------------------------------------------------------------------------------------------------------------------------------------------------------------------------------------------------------------------------------------------------------------------------------------------------------------------------------------------------------------------------------------------------------------------------------------------------------------------------------------------------------------------------------------------------------------------------------------------------------------------------------------------------------------------------------------------------------------------|----------------------------------------------------------------------------------------------------------------------------------------------------------------------------------------------------------------------------------------------------------------------------------------------------------------------------------------------------------------------------------------------------------------------------------------------------------------------------------------------------------------------------------------------------------------------------------------------------------------------------------------------------------------------------------------------------------|---------------------------------------------------------------------------------------------------------------------------------------------------------------------------------------------------------------------------------------------------------------------------------------------------------------------------------------------------------------------------------------------------------------------------------------------------------------------------------------------------------------------------------------------------------------------------------------------------------------------------------------------------------------------------|-------------|---------------------|--|
| Utgåva<br>Issue<br>2006-12                                                                           |                                                 |        | Bildnr<br>Picture No<br>1538B |             |                                                                                                                                                                                                                                                                                                                                                                                                                                                                                                                                                                                                                                                                                                                                                                                                              |                                                                                                                                                                                                                                                                                                                                                                                                                                                                                                                                                                                                                                                                                                          | - SILENT<br>REDDER<br>ASSIS                                                                                                                                                                                                                                                                                                                                                                                                                                                                                                                                                                                                                                               |             | Sida<br>Page<br>232 |  |
| Pos.<br>Fig.                                                                                         | Ar<br>2660<br>- 22                              | ntal/Q | uantity                       | y           | Art nr<br>Part No                                                                                                                                                                                                                                                                                                                                                                                                                                                                                                                                                                                                                                                                                                                                                                                            | Benämning                                                                                                                                                                                                                                                                                                                                                                                                                                                                                                                                                                                                                                                                                                | Description                                                                                                                                                                                                                                                                                                                                                                                                                                                                                                                                                                                                                                                               | Sats<br>Kit | Anmärkning<br>Notes |  |
| 1 2 3 4 5 6 7 8 9 10 11 12 13 14 5 16 18 19 20 1 22 22 26 27 28 30 13 23 33 44 45 64 7 49 55 15 25 3 | 11211424222242122111144241152221481411114412211 |        |                               |             | 1717- 0352- 02 1717- 0373- 01 1717- 0354- 01 1717- 0355- 01 9699- 0035- 02 1717- 0522- 01 1717- 0356- 01 1717- 0356- 01 1717- 0347- 01 9747- 0831- 02 1717- 0348- 01 9939- 0840- 12 9699- 0035- 02 1717- 0357- 01 9997- 0616- 16 9747- 0631- 02 9997- 0612- 16 9699- 0060- 02 1717- 0360- 01 1717- 0518- 01 9699- 0060- 02 1717- 0501- 01 1717- 0501- 01 1717- 0501- 01 1717- 0377- 01 1717- 0378- 01 19997- 0612- 16 9699- 0060- 02 1717- 0370- 01 1717- 0378- 01 1717- 0377- 01 1717- 0377- 01 1717- 0377- 01 1717- 0377- 01 1717- 0377- 01 1717- 0377- 01 1717- 0377- 01 1717- 0377- 01 1717- 0377- 01 1717- 0377- 01 1717- 0378- 01 1717- 0378- 01 1717- 0378- 01 1717- 0300- 00 1717- 0406- 01 1717- 0378- 01 9900- 0060- 00 1717- 0406- 01 1717- 0405- 01 9939- 0840- 12 9699- 0035- 02 9939- 0812- 16 | Ben- vä Ben- hö Plastplugg Hjulaxel Rör Planbricka Hjulsköld Hjulbussning Hjulhylsa Hjul Mutter Navkapsel- gul Skruv Planbricka Motorplatta Skruv Låsmutter Skruv Planbricka Motorfäste- främre Styre Styre Styre Styre Mutter Hus- gul Hus- gul Hus- gul Skruv Planbricka Frontkåpa- gul Skruv Bricka Grentratt- svart Skruv Panellock- grå Hållare- nyckel Insexnyckel Tratt Skruv Planbricka Skruv Planbricka Skruv Panellock- grå Hållare- nyckel Insexnyckel Tratt Skruv Planbricka Skruv Planbricka Skruv Planbricka Skruv Panellock- grå Hållare- nyckel Insexnyckel Tratt Skruv Planbricka | Leg-RH End cap Wheel axle Tube Flat washer Wheel cover Wheel bush Wheel spacer Wheel Lock nut Hub cap-yellow Screw Flat washer Motor plate Screw Lock nut Screw Flat washer Motor bracket- front Handle Screw Flat washer Handle Screw Flat washer Handle block Nut Housing-yellow Housing-yellow Screw Screw Screw Screw Screw Screw Flat washer Front cap-yellow Screw Screw Washer Branch guide- black Screw Panel cap- grey Holder- wrench Allen wrench Funnel Screw Flat washer Branch guide- black Screw Panel cap- grey Holder- wrench Allen wrench Funnel Screw Flat washer Bracket Screw Flat washer Bracket Screw Flat washer Bracket Screw Flat washer Bracket |             | 6 mm                |  |