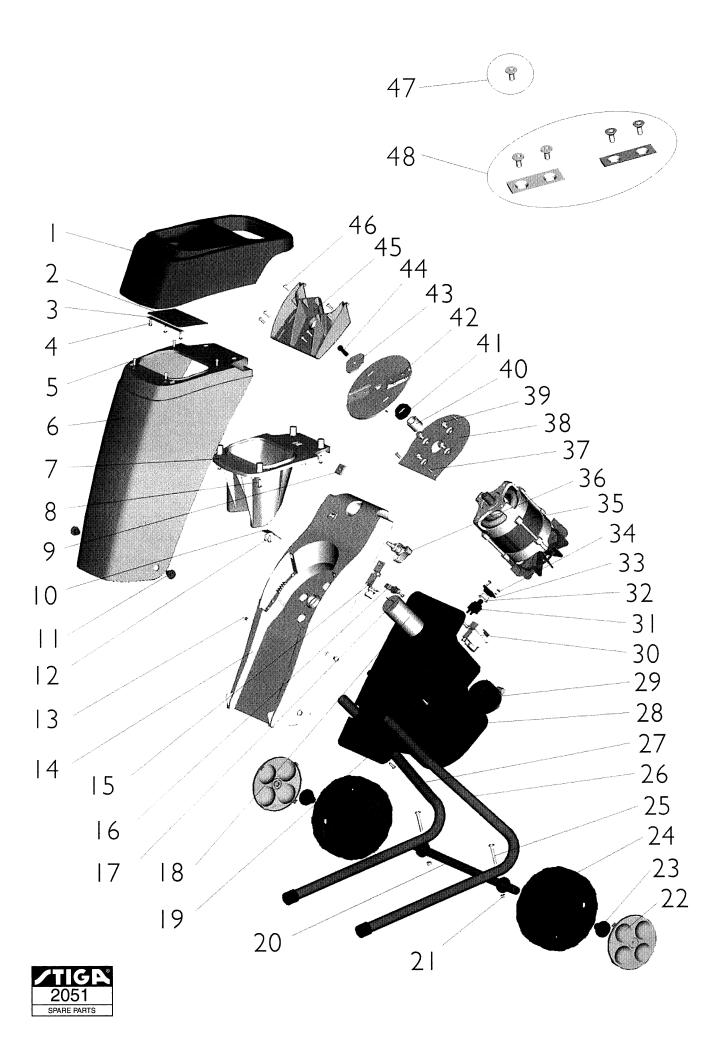

## **Genuine Spare Parts**

|                                        | rails                                                                                                                                                      | Jyue       | ue<br>                                                   |                        |    | RECTCLING                                                                                                                                                                                                                                                                                                                                                                                                                                                                                                                                                                                                                                                                                                                                                                                                                                                |               |                |             |                     |
|----------------------------------------|------------------------------------------------------------------------------------------------------------------------------------------------------------|------------|----------------------------------------------------------|------------------------|----|----------------------------------------------------------------------------------------------------------------------------------------------------------------------------------------------------------------------------------------------------------------------------------------------------------------------------------------------------------------------------------------------------------------------------------------------------------------------------------------------------------------------------------------------------------------------------------------------------------------------------------------------------------------------------------------------------------------------------------------------------------------------------------------------------------------------------------------------------------|---------------|----------------|-------------|---------------------|
|                                        | 1 0                                                                                                                                                        |            |                                                          | ldnr<br>cture <b>i</b> | Vo | BIO- POWER BIO- POWER CHIPPER                                                                                                                                                                                                                                                                                                                                                                                                                                                                                                                                                                                                                                                                                                                                                                                                                            |               |                |             | Sida<br>Page        |
|                                        | 2006                                                                                                                                                       | 5- 12      | 20                                                       | 151                    |    |                                                                                                                                                                                                                                                                                                                                                                                                                                                                                                                                                                                                                                                                                                                                                                                                                                                          | 228           |                |             |                     |
|                                        | Pos.<br>Fig.                                                                                                                                               | 2720       |                                                          | uantity                | ′  | Art nr<br>Part No                                                                                                                                                                                                                                                                                                                                                                                                                                                                                                                                                                                                                                                                                                                                                                                                                                        | Benämning     | Description    | Sats<br>Kit | Anmärkning<br>Notes |
| х                                      | 1                                                                                                                                                          | -11<br>-31 | 2720<br>- 91<br>1                                        |                        |    |                                                                                                                                                                                                                                                                                                                                                                                                                                                                                                                                                                                                                                                                                                                                                                                                                                                          | Inmatningshus | Feeding barrel |             |                     |
| ×××× ××× ×××× ××× ×××××××××××××××××××× | 1 2 3 4 5 6 6 7 8 9 11 12 3 14 15 6 6 17 8 9 11 12 3 14 15 16 17 18 19 22 12 22 23 24 25 6 27 28 29 30 1 32 33 34 35 6 37 38 39 40 41 42 43 44 45 46 47 48 |            | -91<br>11134<br>11411222111212 2222111111121131411111641 |                        |    | 1716- 0113- 01 1716- 0107- 01 1716- 0005- 01 9847- 8025- 16 1716- 0087- 02 1716- 0092- 01 9847- 8025- 16 1716- 0115- 01 1716- 0115- 01 1716- 0085- 01 1716- 0085- 01 1716- 0090- 01 9847- 8025- 16 1716- 0090- 01 9716- 0090- 01 9716- 0090- 01 9716- 0090- 01 9716- 0090- 01 9716- 0090- 01 9716- 0090- 01 9716- 0090- 01 9716- 0090- 01 9716- 0090- 01 9716- 0090- 01 9716- 0090- 01 9716- 0090- 01 9716- 0090- 01 1716- 0090- 01 1716- 0090- 01 1716- 0090- 01 1716- 0090- 01 1716- 0090- 01 1716- 0000- 01 1716- 0000- 01 1716- 0000- 01 1716- 0000- 01 1716- 0000- 01 1716- 0000- 01 1716- 0000- 01 1716- 0000- 01 1716- 0000- 01 1716- 0000- 01 1716- 0000- 01 1716- 0000- 01 1716- 0000- 01 1716- 0000- 01 1716- 0000- 01 1716- 0000- 01 1716- 0000- 01 1716- 0000- 01 1716- 0000- 01 1716- 0000- 01 1716- 0000- 01 1716- 0000- 01 1716- 0000- 01 | Gummiskydd    | Rubber flap    |             | 2 kniv+4 skruv      |
|                                        |                                                                                                                                                            |            |                                                          |                        |    |                                                                                                                                                                                                                                                                                                                                                                                                                                                                                                                                                                                                                                                                                                                                                                                                                                                          |               |                |             |                     |