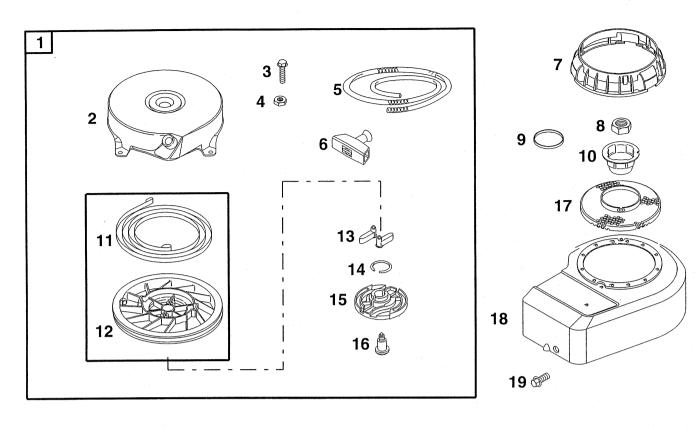

13 14 0 14 15

16 🖉

23 😂

**31 ENGINE GASKET SET** 

|             | Parts (                                                                                                                                                                                                                                                  | Catalo                               | ogue                           |         |                                                                                                                                                                                                                                                                                                                                                                                          | ENGINES   |                                                                                                                                                                                                                                                                                                                                                                                                                                                                                                                                                                                                                                                                                                                                                               |             |                                                                                                                                                                                                                                                                   |  |  |
|-------------|----------------------------------------------------------------------------------------------------------------------------------------------------------------------------------------------------------------------------------------------------------|--------------------------------------|--------------------------------|---------|------------------------------------------------------------------------------------------------------------------------------------------------------------------------------------------------------------------------------------------------------------------------------------------------------------------------------------------------------------------------------------------|-----------|---------------------------------------------------------------------------------------------------------------------------------------------------------------------------------------------------------------------------------------------------------------------------------------------------------------------------------------------------------------------------------------------------------------------------------------------------------------------------------------------------------------------------------------------------------------------------------------------------------------------------------------------------------------------------------------------------------------------------------------------------------------|-------------|-------------------------------------------------------------------------------------------------------------------------------------------------------------------------------------------------------------------------------------------------------------------|--|--|
|             | Utgå<br>Issue<br>2004                                                                                                                                                                                                                                    | e Picture No                         |                                |         | Picture No 10D902 10D902                                                                                                                                                                                                                                                                                                                                                                 |           |                                                                                                                                                                                                                                                                                                                                                                                                                                                                                                                                                                                                                                                                                                                                                               |             | Sida<br>Page<br>386                                                                                                                                                                                                                                               |  |  |
|             | Pos.<br>Fig.                                                                                                                                                                                                                                             | 10D<br>902-                          | 10D<br>902-<br>0153            | uantity | Art nr<br>Part No                                                                                                                                                                                                                                                                                                                                                                        | Benämning | Description                                                                                                                                                                                                                                                                                                                                                                                                                                                                                                                                                                                                                                                                                                                                                   | Sats<br>Kit | Anmärkning<br>Notes                                                                                                                                                                                                                                               |  |  |
| x<br>x<br>x | A01<br>A01<br>A01<br>A02<br>A02<br>A02<br>A02<br>A02<br>A03<br>A04<br>A04<br>A05<br>A06<br>A07<br>A08<br>A09<br>A10<br>A11<br>A12<br>A13<br>A14<br>A15<br>A16<br>A17<br>A18<br>A19<br>A20<br>A21<br>A22<br>A22<br>A22<br>A22<br>A23<br>A24<br>A31<br>A31 | 1111 1111 21 211121121111111 1111161 | 1 12 12 112112111111 1111116 1 |         | 498668<br>498670<br>498671<br>699657<br>498680<br>498681<br>498682<br>498683<br>699658<br>691588<br>496792<br>699654<br>691664<br>298908<br>298909<br>296676<br>692194<br>296677<br>690520<br>691762<br>690520<br>691471<br>499047<br>691805<br>222698<br>691998<br>691983<br>698690<br>293709<br>391483<br>395384<br>270895<br>270896<br>692218<br>691680<br>691662<br>298989<br>699933 | Kolv kpl  | Piston assy<br>Piston assy<br>Piston assy<br>Piston assy<br>Ring set<br>Ring set<br>Ring set<br>Ring set<br>Ring set<br>Piston pin lock<br>Connecting rod<br>Connecting rod<br>Screw<br>Piston pin assy<br>Piston pin assy<br>Piston pin assy<br>Exhaust valve<br>Valve retainer<br>Intake valve<br>Valve spring<br>Crankshaft<br>Pin<br>Timing gear<br>Key<br>Camshaft<br>Oil slinger<br>Bushing<br>Oil seal<br>Oil seal<br>Oil seal<br>Oil sump<br>Crankcase gasket<br>Crankcase gasket | S SSS       | Standard<br>.010" oversize<br>.020" oversize<br>Standard<br>Standard<br>.010" oversize<br>.020" oversize<br>.030" oversize<br>Standard<br>.005" oversize<br>Standard<br>.005" thick<br>.009" thick<br>.015" thick (Standard<br>Märkta/marked S<br>Märkta/marked S |  |  |
|             |                                                                                                                                                                                                                                                          |                                      |                                |         |                                                                                                                                                                                                                                                                                                                                                                                          |           |                                                                                                                                                                                                                                                                                                                                                                                                                                                                                                                                                                                                                                                                                                                                                               |             |                                                                                                                                                                                                                                                                   |  |  |