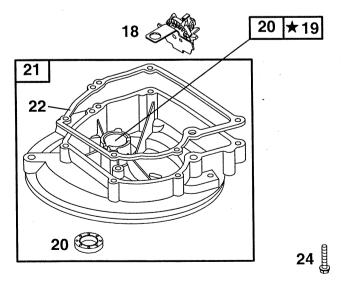

99819<br>690345<br>691245<br>495785<br>699640<br>272602<br>695890<br>691666<br>691107<br>691912<br>691640<br>691697<br>690386<br>692889<br>692288<br>698717<br>691702<br>699642<br>691701<br>699641<br>231348<br>63709<br>699643<br>270345<br>699643<br>270345<br>699649<br>691111<br>693446<br>699644<br>1111-9029-01<br>66538<br>9400-0225-00<br>69140<br>691320<br>69102<br>691876<br>691320<br>691913 | Cylinder kpl.<br>Cylinder kpl.<br>Bussning.<br>Tätningsring.<br>Tapp.<br>Skyddsplåt.<br>Skruv.<br>Rör | Gasket     Gasket     Gasket     Gasket     Screw     Intake manifold     Intake manifold     Spark plug wrench     Spark plug elbow     Spark plug.     Dipstick assy     Seal     Dipstick tube     Dipstick     Screw | S SS S                | Champion J19LM      |  |









13 14 0 14 15

16 🖉





23 😂



**31 ENGINE GASKET SET** 



|             | Parts (                                                                                                                                                                                                                                                  | Catalo                               | ogue                           |         |                                                                                                                                                                                                                                                                                                                                                                                          | ENGINES   |