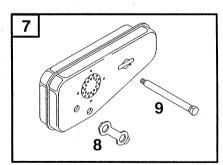

13 14 0 14 15

16 🖉

23 😂

**31 ENGINE GASKET SET** 

|             | Parts (                                                                                                                                                                                                                                                  | Catalo                               | ogue                           |         |                                                                                                                                                                                                                                                                                                                                                                                          | ENGINES   |                                                                                                                                                                                                                                                                                                                                                                                                                                                                                                                                                                                                                                                                                                                                                               |             |                                                                                                                                                                                                                                                                   |  |  |
|-------------|----------------------------------------------------------------------------------------------------------------------------------------------------------------------------------------------------------------------------------------------------------|--------------------------------------|--------------------------------|---------|------------------------------------------------------------------------------------------------------------------------------------------------------------------------------------------------------------------------------------------------------------------------------------------------------------------------------------------------------------------------------------------|-----------|---------------------------------------------------------------------------------------------------------------------------------------------------------------------------------------------------------------------------------------------------------------------------------------------------------------------------------------------------------------------------------------------------------------------------------------------------------------------------------------------------------------------------------------------------------------------------------------------------------------------------------------------------------------------------------------------------------------------------------------------------------------|-------------|-------------------------------------------------------------------------------------------------------------------------------------------------------------------------------------------------------------------------------------------------------------------|--|--|
|             | Utgå<br>Issue<br>2004                                                                                                                                                                                                                                    | e Picture No                         |                                |         | Picture No 10D902 10D902                                                                                                                                                                                                                                                                                                                                                                 |           |                                                                                                                                                                                                                                                                                                                                                                                                                                                                                                                                                                                                                                                                                                                                                               |             | Sida<br>Page<br>386                                                                                                                                                                                                                                               |  |  |
|             | Pos.<br>Fig.                                                                                                                                                                                                                                             | 10D<br>902-                          | 10D<br>902-<br>0153            | uantity | Art nr<br>Part No                                                                                                                                                                                                                                                                                                                                                                        | Benämning | Description                                                                                                                                                                                                                                                                                                                                                                                                                                                                                                                                                                                                                                                                                                                                                   | Sats<br>Kit | Anmärkning<br>Notes                                                                                                                                                                                                                                               |  |  |
| x<br>x<br>x | A01<br>A01<br>A01<br>A02<br>A02<br>A02<br>A02<br>A02<br>A03<br>A04<br>A04<br>A05<br>A06<br>A07<br>A08<br>A09<br>A10<br>A11<br>A12<br>A13<br>A14<br>A15<br>A16<br>A17<br>A18<br>A19<br>A20<br>A21<br>A22<br>A22<br>A22<br>A22<br>A23<br>A24<br>A31<br>A31 | 1111 1111 21 211121121111111 1111161 | 1 12 12 112112111111 1111116 1 |         | 498668<br>498670<br>498671<br>699657<br>498680<br>498681<br>498682<br>498683<br>699658<br>691588<br>496792<br>699654<br>691664<br>298908<br>298909<br>296676<br>692194<br>296677<br>690520<br>691762<br>690520<br>691471<br>499047<br>691805<br>222698<br>691998<br>691983<br>698690<br>293709<br>391483<br>395384<br>270895<br>270896<br>692218<br>691680<br>691662<br>298989<br>699933 | Kolv kpl  | Piston assy<br>Piston assy<br>Piston assy<br>Piston assy<br>Ring set<br>Ring set<br>Ring set<br>Ring set<br>Ring set<br>Piston pin lock<br>Connecting rod<br>Connecting rod<br>Screw<br>Piston pin assy<br>Piston pin assy<br>Piston pin assy<br>Exhaust valve<br>Valve retainer<br>Intake valve<br>Valve spring<br>Crankshaft<br>Pin<br>Timing gear<br>Key<br>Camshaft<br>Oil slinger<br>Bushing<br>Oil seal<br>Oil seal<br>Oil seal<br>Oil sump<br>Crankcase gasket<br>Crankcase gasket | S SSS       | Standard<br>.010" oversize<br>.020" oversize<br>Standard<br>Standard<br>.010" oversize<br>.020" oversize<br>.030" oversize<br>Standard<br>.005" oversize<br>Standard<br>.005" thick<br>.009" thick<br>.015" thick (Standard<br>Märkta/marked S<br>Märkta/marked S |  |  |
|             |                                                                                                                                                                                                                                                          |                                      |                                |         |                                                                                                                                                                                                                                                                                                                                                                                          |           |                                                                                                                                                                                                                                                                                                                                                                                                                                                                                                                                                                                                                                                                                                                                                               |             |                                                                                                                                                                                                                                                                   |  |  |