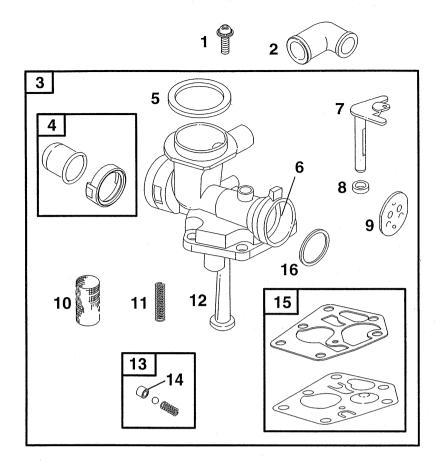

В

A

1273B SPARE PARTS

11 🕼

| Parts Catalog                                                                                                                                                                                                                                                                                                                                                                                                                                                                                                                                                                                                                                                               | jue                                                                                                                                                                                                                                                                                                                                                                                                                                                                                                                                                                                                                                                                                                                                                                                                                                                                                                                                                                                                                                                                                                                                                                                                                                                                                                                                                                                                                                                                                                                                                                          | ENGINES                                                                                                                                                                                                                                                                                                                                                                        |                                                                                                                                                                                                                                                                                                                                                                                                                                                                                                          |                                                         |                     |                     |
|-----------------------------------------------------------------------------------------------------------------------------------------------------------------------------------------------------------------------------------------------------------------------------------------------------------------------------------------------------------------------------------------------------------------------------------------------------------------------------------------------------------------------------------------------------------------------------------------------------------------------------------------------------------------------------|------------------------------------------------------------------------------------------------------------------------------------------------------------------------------------------------------------------------------------------------------------------------------------------------------------------------------------------------------------------------------------------------------------------------------------------------------------------------------------------------------------------------------------------------------------------------------------------------------------------------------------------------------------------------------------------------------------------------------------------------------------------------------------------------------------------------------------------------------------------------------------------------------------------------------------------------------------------------------------------------------------------------------------------------------------------------------------------------------------------------------------------------------------------------------------------------------------------------------------------------------------------------------------------------------------------------------------------------------------------------------------------------------------------------------------------------------------------------------------------------------------------------------------------------------------------------------|--------------------------------------------------------------------------------------------------------------------------------------------------------------------------------------------------------------------------------------------------------------------------------------------------------------------------------------------------------------------------------|----------------------------------------------------------------------------------------------------------------------------------------------------------------------------------------------------------------------------------------------------------------------------------------------------------------------------------------------------------------------------------------------------------------------------------------------------------------------------------------------------------|---------------------------------------------------------|---------------------|---------------------|
| Utgåva<br>Issue<br>2004-12                                                                                                                                                                                                                                                                                                                                                                                                                                                                                                                                                                                                                                                  | Bildnr<br>Picture No<br>1273B                                                                                                                                                                                                                                                                                                                                                                                                                                                                                                                                                                                                                                                                                                                                                                                                                                                                                                                                                                                                                                                                                                                                                                                                                                                                                                                                                                                                                                                                                                                                                | BRIGGS & ST<br>10D902<br>FÖRGASARE<br>BRÄNSLETAN                                                                                                                                                                                                                                                                                                                               |                                                                                                                                                                                                                                                                                                                                                                                                                                                                                                          | BRIGGS & STRATTON<br>10D902<br>CARBURETTOR<br>FUEL TANK | Sida<br>Page<br>388 |                     |
| Fig. 10D 1<br>902- 90                                                                                                                                                                                                                                                                                                                                                                                                                                                                                                                                                                                                                                                       | al/Quantity                                                                                                                                                                                                                                                                                                                                                                                                                                                                                                                                                                                                                                                                                                                                                                                                                                                                                                                                                                                                                                                                                                                                                                                                                                                                                                                                                                                                                                                                                                                                                                  | Art nr<br>Part No                                                                                                                                                                                                                                                                                                                                                              | Benämning                                                                                                                                                                                                                                                                                                                                                                                                                                                                                                | Description                                             | Sats<br>Kit         | Anmärkning<br>Notes |
| A01       4         A02       1         A03       1         A04       1         A05       1         A06       1         A07       1         A08       1         A09       1         A10       1         A11       1         A12       1         A13       1         A14       1         A15       1         A03       1         B01       1         B02       1         B03       1         B04       1         B05       1         B06       1         B07       1         B08       1         B10       1         B11       1         B12       1         B13       1         B14       2         B15       1         B16       1         B17       1         B18       1 | 4       1       1       1       1       1       1       1       1       1       1       1       1       1       1       1       1       1       1       1       1       1       1       1       1       1       1       1       1       1       1       1       1       1       1       1       1       1       1       1       1       1       1       1       1       1       1       1       1       1       1       1       1       1       1       1       1       1       1       1       1       1       1       1       1       1       1       1 <t< td=""><td>692200<br/>692189<br/>498811<br/>494408<br/>694394<br/>271139<br/>270344<br/>691931<br/>691321<br/>691321<br/>691837<br/>691837<br/>691839<br/>496046<br/>494409<br/>691901<br/>495770<br/>695866<br/>691446<br/>690347<br/>690251<br/>690254<br/>691859<br/>494406<br/>497929<br/>692390<br/>692198<br/>691697<br/>691633<br/>690586<br/>691349<br/>691111<br/>691146<br/>691487<br/>692310<br/>692135<br/>690859</td><td><ul> <li>Spjällaxel</li> <li>Dammtätning</li> <li>Gasspjäll</li> <li>Nät</li> <li>Fjäder</li> <li>Bränslerör</li> <li>Ventilsäte</li> <li>Säte</li> <li>Membran</li> <li>O- ring</li> <li>Reglageplåt</li> <li>Regulatorljäder</li> <li>Regulatorljäder</li> <li>Fjädder</li> <li>Bränsletank</li> <li>Tanklock</li> <li>Stoppkabel</li> <li>Skruv</li> <li>Distans</li> <li>Wireklämma</li> <li>Kåpa</li> <li>Skruv</li> <li>Skruv</li> <li>Broms</li> <li>Stoppkontakt</li> <li>Bromsfjäder</li> </ul></td><td>Grommet<br/>Carburettor assy</td><td></td><td></td></t<> | 692200<br>692189<br>498811<br>494408<br>694394<br>271139<br>270344<br>691931<br>691321<br>691321<br>691837<br>691837<br>691839<br>496046<br>494409<br>691901<br>495770<br>695866<br>691446<br>690347<br>690251<br>690254<br>691859<br>494406<br>497929<br>692390<br>692198<br>691697<br>691633<br>690586<br>691349<br>691111<br>691146<br>691487<br>692310<br>692135<br>690859 | <ul> <li>Spjällaxel</li> <li>Dammtätning</li> <li>Gasspjäll</li> <li>Nät</li> <li>Fjäder</li> <li>Bränslerör</li> <li>Ventilsäte</li> <li>Säte</li> <li>Membran</li> <li>O- ring</li> <li>Reglageplåt</li> <li>Regulatorljäder</li> <li>Regulatorljäder</li> <li>Fjädder</li> <li>Bränsletank</li> <li>Tanklock</li> <li>Stoppkabel</li> <li>Skruv</li> <li>Distans</li> <li>Wireklämma</li> <li>Kåpa</li> <li>Skruv</li> <li>Skruv</li> <li>Broms</li> <li>Stoppkontakt</li> <li>Bromsfjäder</li> </ul> | Grommet<br>Carburettor assy                             |                     |                     |