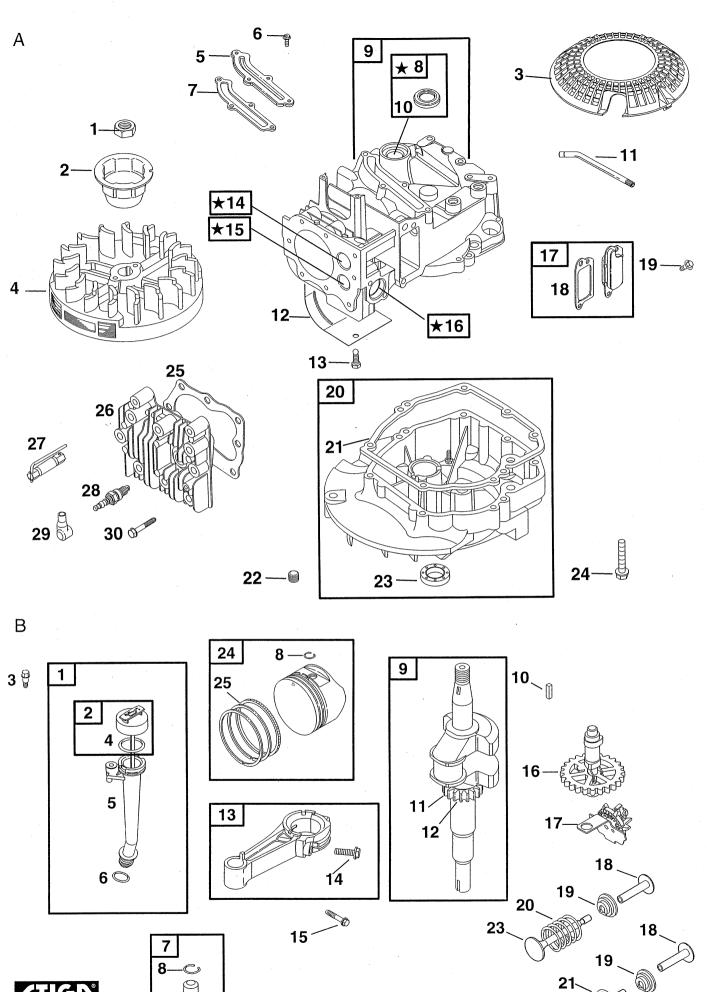

15 🍚

23

|                                      |                                                                                                                                                                                                                                                                                                                                                                                                                                                                                                                                                                                                                                                                                                                                                                                                                                                                                                                                                                                                                                                                                                                                                                                                                                                                                            | Jalaic                                               | -guo                                                 |            |                                                                                                                                                                                                                                                                                                                                                                                                                                          | ENGINES                                                                                               |                                                                                                                                                                                                                          |                                                        |                     |  |
|--------------------------------------|--------------------------------------------------------------------------------------------------------------------------------------------------------------------------------------------------------------------------------------------------------------------------------------------------------------------------------------------------------------------------------------------------------------------------------------------------------------------------------------------------------------------------------------------------------------------------------------------------------------------------------------------------------------------------------------------------------------------------------------------------------------------------------------------------------------------------------------------------------------------------------------------------------------------------------------------------------------------------------------------------------------------------------------------------------------------------------------------------------------------------------------------------------------------------------------------------------------------------------------------------------------------------------------------|------------------------------------------------------|------------------------------------------------------|------------|------------------------------------------------------------------------------------------------------------------------------------------------------------------------------------------------------------------------------------------------------------------------------------------------------------------------------------------------------------------------------------------------------------------------------------------|-------------------------------------------------------------------------------------------------------|--------------------------------------------------------------------------------------------------------------------------------------------------------------------------------------------------------------------------|--------------------------------------------------------|---------------------|--|
|                                      | Issue                                                                                                                                                                                                                                                                                                                                                                                                                                                                                                                                                                                                                                                                                                                                                                                                                                                                                                                                                                                                                                                                                                                                                                                                                                                                                      | e Picture No                                         |                                                      | Picture No |                                                                                                                                                                                                                                                                                                                                                                                                                                          | Ssue Picture No 10D902 10D902 CYLINDER                                                                |                                                                                                                                                                                                                          |                                                        | Sida<br>Page<br>384 |  |
|                                      | Pos.<br>Fig.                                                                                                                                                                                                                                                                                                                                                                                                                                                                                                                                                                                                                                                                                                                                                                                                                                                                                                                                                                                                                                                                                                                                                                                                                                                                               | 10D<br>902-                                          | 10D<br>902-<br>0153                                  | uantity    | Art nr<br>Part No                                                                                                                                                                                                                                                                                                                                                                                                                        | Benämning                                                                                             |                                                                                                                                                                                                                          | Sats<br><it< td=""><td>Anmärkning<br/>Notes</td></it<> | Anmärkning<br>Notes |  |
| x<br>x<br>x<br>x<br>x<br>x<br>x<br>x | A01<br>A02<br>A03<br>A04<br>A05<br>A06<br>A07<br>A08<br>A09<br>A10<br>A11<br>A12<br>A13<br>A14<br>A15<br>A16<br>A17<br>A17<br>A18<br>A19<br>A19<br>A20<br>A21<br>A22<br>A22<br>A22<br>A22<br>A22<br>A22<br>A22<br>A23<br>A24<br>A25<br>A24<br>A25<br>A24<br>A25<br>A24<br>A25<br>A22<br>A23<br>A24<br>A25<br>A27<br>A28<br>A27<br>A28<br>A27<br>A28<br>A27<br>A28<br>A27<br>A28<br>A27<br>A28<br>A27<br>A28<br>A27<br>A28<br>A27<br>A28<br>A27<br>A28<br>A27<br>A28<br>A27<br>A28<br>A27<br>A28<br>A27<br>A28<br>A27<br>A28<br>A27<br>A28<br>A27<br>A28<br>A27<br>A28<br>A27<br>A28<br>A27<br>A28<br>A27<br>A28<br>A27<br>A28<br>A27<br>A28<br>A27<br>A28<br>A27<br>A28<br>A27<br>A28<br>A27<br>A28<br>A27<br>A28<br>A27<br>A28<br>A27<br>A28<br>A27<br>A28<br>A27<br>A28<br>A27<br>A28<br>A27<br>A28<br>A27<br>A28<br>A27<br>A28<br>A27<br>A28<br>A27<br>A28<br>A27<br>A28<br>A27<br>A28<br>A27<br>A28<br>A27<br>A28<br>A27<br>A28<br>A27<br>A28<br>A27<br>A28<br>A27<br>A28<br>A27<br>A28<br>A27<br>A28<br>A27<br>A28<br>A27<br>A28<br>A27<br>A28<br>A27<br>A28<br>A27<br>A28<br>A27<br>A28<br>A27<br>A28<br>A27<br>A28<br>A27<br>A28<br>A27<br>A28<br>A27<br>A27<br>A28<br>A27<br>A27<br>A28<br>A27<br>A27<br>A28<br>A27<br>A27<br>A27<br>A27<br>A27<br>A27<br>A27<br>A27<br>A27<br>A27 | $\begin{array}{cccccccccccccccccccccccccccccccccccc$ | $\begin{array}{cccccccccccccccccccccccccccccccccccc$ |            | 399164<br>699653<br>399269<br>299819<br>690345<br>691245<br>495785<br>699640<br>272602<br>695890<br>691666<br>691107<br>691912<br>691640<br>691697<br>690386<br>692889<br>692288<br>698717<br>691702<br>699642<br>691701<br>699641<br>231348<br>63709<br>699643<br>270345<br>699643<br>270345<br>699649<br>691111<br>693446<br>699644<br>1111-9029-01<br>66538<br>9400-0225-00<br>69140<br>691320<br>69102<br>691876<br>691320<br>691913 | Cylinder kpl.<br>Cylinder kpl.<br>Bussning.<br>Tätningsring.<br>Tapp.<br>Skyddsplåt.<br>Skruv.<br>Rör | Gasket     Gasket     Gasket     Gasket     Screw     Intake manifold     Intake manifold     Spark plug wrench     Spark plug elbow     Spark plug.     Dipstick assy     Seal     Dipstick tube     Dipstick     Screw | S SS S                | Champion J19LM      |  |

13 14 0 14 15

16 🖉

23 😂

**31 ENGINE GASKET SET** 

|             | Parts (                                                                                                                                                                                                                                                  | Catalo                               | ogue                           |         |                                                                                                                                                                                                                                                                                                                                                                                          | ENGINES   |                                                                                                                                                                                                                                                                                                                                                                                                                                                                                                                                                                                                                                                                                                                                                               |             |                                                                                                                                                                                                                                                                   |  |  |
|-------------|----------------------------------------------------------------------------------------------------------------------------------------------------------------------------------------------------------------------------------------------------------|--------------------------------------|--------------------------------|---------|------------------------------------------------------------------------------------------------------------------------------------------------------------------------------------------------------------------------------------------------------------------------------------------------------------------------------------------------------------------------------------------|-----------|---------------------------------------------------------------------------------------------------------------------------------------------------------------------------------------------------------------------------------------------------------------------------------------------------------------------------------------------------------------------------------------------------------------------------------------------------------------------------------------------------------------------------------------------------------------------------------------------------------------------------------------------------------------------------------------------------------------------------------------------------------------|-------------|-------------------------------------------------------------------------------------------------------------------------------------------------------------------------------------------------------------------------------------------------------------------|--|--|
|             | Utgå<br>Issue<br>2004                                                                                                                                                                                                                                    | e Picture No                         |                                |         | Picture No 10D902 10D902                                                                                                                                                                                                                                                                                                                                                                 |           |                                                                                                                                                                                                                                                                                                                                                                                                                                                                                                                                                                                                                                                                                                                                                               |             | Sida<br>Page<br>386                                                                                                                                                                                                                                               |  |  |
|             | Pos.<br>Fig.                                                                                                                                                                                                                                             | 10D<br>902-                          | 10D<br>902-<br>0153            | uantity | Art nr<br>Part No                                                                                                                                                                                                                                                                                                                                                                        | Benämning | Description                                                                                                                                                                                                                                                                                                                                                                                                                                                                                                                                                                                                                                                                                                                                                   | Sats<br>Kit | Anmärkning<br>Notes                                                                                                                                                                                                                                               |  |  |
| x<br>x<br>x | A01<br>A01<br>A01<br>A02<br>A02<br>A02<br>A02<br>A02<br>A03<br>A04<br>A04<br>A05<br>A06<br>A07<br>A08<br>A09<br>A10<br>A11<br>A12<br>A13<br>A14<br>A15<br>A16<br>A17<br>A18<br>A19<br>A20<br>A21<br>A22<br>A22<br>A22<br>A22<br>A23<br>A24<br>A31<br>A31 | 1111 1111 21 211121121111111 1111161 | 1 12 12 112112111111 1111116 1 |         | 498668<br>498670<br>498671<br>699657<br>498680<br>498681<br>498682<br>498683<br>699658<br>691588<br>496792<br>699654<br>691664<br>298908<br>298909<br>296676<br>692194<br>296677<br>690520<br>691762<br>690520<br>691471<br>499047<br>691805<br>222698<br>691998<br>691983<br>698690<br>293709<br>391483<br>395384<br>270895<br>270896<br>692218<br>691680<br>691662<br>298989<br>699933 | Kolv kpl  | Piston assy<br>Piston assy<br>Piston assy<br>Piston assy<br>Ring set<br>Ring set<br>Ring set<br>Ring set<br>Ring set<br>Piston pin lock<br>Connecting rod<br>Connecting rod<br>Screw<br>Piston pin assy<br>Piston pin assy<br>Piston pin assy<br>Exhaust valve<br>Valve retainer<br>Intake valve<br>Valve spring<br>Crankshaft<br>Pin<br>Timing gear<br>Key<br>Camshaft<br>Oil slinger<br>Bushing<br>Oil seal<br>Oil seal<br>Oil seal<br>Oil sump<br>Crankcase gasket<br>Crankcase gasket | S SSS       | Standard<br>.010" oversize<br>.020" oversize<br>Standard<br>Standard<br>.010" oversize<br>.020" oversize<br>.030" oversize<br>Standard<br>.005" oversize<br>Standard<br>.005" thick<br>.009" thick<br>.015" thick (Standard<br>Märkta/marked S<br>Märkta/marked S |  |  |
|             |                                                                                                                                                                                                                                                          |                                      |                                |         |                                                                                                                                                                                                                                                                                                                                                                                          |           |                                                                                                                                                                                                                                                                                                                                                                                                                                                                                                                                                                                                                                                                                                                                                               |             |                                                                                                                                                                                                                                                                   |  |  |