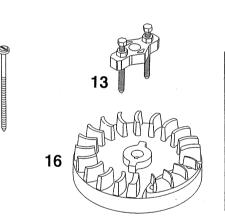

15 🍚

23

|                                      |                                                                                                                                                                                                                                                                                                                                                                                                                                                                                                                                                                                                                                                                                                                                                                                                                                                                                                                                                                                                                                                                                                                                                                                                                                                                                            | Jalaic                                               | -guo                                                 |            |                                                                                                                                                                                                                                                                                                                                                                                                                                          | ENGINES                                                                                               |                                                                                                                                                                                                                          |                                                        |                     |  |
|--------------------------------------|--------------------------------------------------------------------------------------------------------------------------------------------------------------------------------------------------------------------------------------------------------------------------------------------------------------------------------------------------------------------------------------------------------------------------------------------------------------------------------------------------------------------------------------------------------------------------------------------------------------------------------------------------------------------------------------------------------------------------------------------------------------------------------------------------------------------------------------------------------------------------------------------------------------------------------------------------------------------------------------------------------------------------------------------------------------------------------------------------------------------------------------------------------------------------------------------------------------------------------------------------------------------------------------------|------------------------------------------------------|------------------------------------------------------|------------|------------------------------------------------------------------------------------------------------------------------------------------------------------------------------------------------------------------------------------------------------------------------------------------------------------------------------------------------------------------------------------------------------------------------------------------|-------------------------------------------------------------------------------------------------------|--------------------------------------------------------------------------------------------------------------------------------------------------------------------------------------------------------------------------|--------------------------------------------------------|---------------------|--|
|                                      | Issue                                                                                                                                                                                                                                                                                                                                                                                                                                                                                                                                                                                                                                                                                                                                                                                                                                                                                                                                                                                                                                                                                                                                                                                                                                                                                      | e Picture No                                         |                                                      | Picture No |                                                                                                                                                                                                                                                                                                                                                                                                                                          | Ssue Picture No 10D902 10D902 CYLINDER                                                                |                                                                                                                                                                                                                          |                                                        | Sida<br>Page<br>384 |  |
|                                      | Pos.<br>Fig.                                                                                                                                                                                                                                                                                                                                                                                                                                                                                                                                                                                                                                                                                                                                                                                                                                                                                                                                                                                                                                                                                                                                                                                                                                                                               | 10D<br>902-                                          | 10D<br>902-<br>0153                                  | uantity    | Art nr<br>Part No                                                                                                                                                                                                                                                                                                                                                                                                                        | Benämning                                                                                             |                                                                                                                                                                                                                          | Sats<br><it< td=""><td>Anmärkning<br/>Notes</td></it<> | Anmärkning<br>Notes |  |
| x<br>x<br>x<br>x<br>x<br>x<br>x<br>x | A01<br>A02<br>A03<br>A04<br>A05<br>A06<br>A07<br>A08<br>A09<br>A10<br>A11<br>A12<br>A13<br>A14<br>A15<br>A16<br>A17<br>A17<br>A18<br>A19<br>A19<br>A20<br>A21<br>A22<br>A22<br>A22<br>A22<br>A22<br>A22<br>A22<br>A23<br>A24<br>A25<br>A24<br>A25<br>A24<br>A25<br>A24<br>A25<br>A22<br>A23<br>A24<br>A25<br>A27<br>A28<br>A27<br>A28<br>A27<br>A28<br>A27<br>A28<br>A27<br>A28<br>A27<br>A28<br>A27<br>A28<br>A27<br>A28<br>A27<br>A28<br>A27<br>A28<br>A27<br>A28<br>A27<br>A28<br>A27<br>A28<br>A27<br>A28<br>A27<br>A28<br>A27<br>A28<br>A27<br>A28<br>A27<br>A28<br>A27<br>A28<br>A27<br>A28<br>A27<br>A28<br>A27<br>A28<br>A27<br>A28<br>A27<br>A28<br>A27<br>A28<br>A27<br>A28<br>A27<br>A28<br>A27<br>A28<br>A27<br>A28<br>A27<br>A28<br>A27<br>A28<br>A27<br>A28<br>A27<br>A28<br>A27<br>A28<br>A27<br>A28<br>A27<br>A28<br>A27<br>A28<br>A27<br>A28<br>A27<br>A28<br>A27<br>A28<br>A27<br>A28<br>A27<br>A28<br>A27<br>A28<br>A27<br>A28<br>A27<br>A28<br>A27<br>A28<br>A27<br>A28<br>A27<br>A28<br>A27<br>A28<br>A27<br>A28<br>A27<br>A28<br>A27<br>A28<br>A27<br>A28<br>A27<br>A28<br>A27<br>A28<br>A27<br>A28<br>A27<br>A28<br>A27<br>A28<br>A27<br>A27<br>A28<br>A27<br>A27<br>A28<br>A27<br>A27<br>A28<br>A27<br>A27<br>A27<br>A27<br>A27<br>A27<br>A27<br>A27<br>A27<br>A27 | $\begin{array}{cccccccccccccccccccccccccccccccccccc$ | $\begin{array}{cccccccccccccccccccccccccccccccccccc$ |            | 399164<br>699653<br>399269<br>299819<br>690345<br>691245<br>495785<br>699640<br>272602<br>695890<br>691666<br>691107<br>691912<br>691640<br>691697<br>690386<br>692889<br>692288<br>698717<br>691702<br>699642<br>691701<br>699641<br>231348<br>63709<br>699643<br>270345<br>699643<br>270345<br>699649<br>691111<br>693446<br>699644<br>1111-9029-01<br>66538<br>9400-0225-00<br>69140<br>691320<br>69102<br>691876<br>691320<br>691913 | Cylinder kpl.<br>Cylinder kpl.<br>Bussning.<br>Tätningsring.<br>Tapp.<br>Skyddsplåt.<br>Skruv.<br>Rör | Gasket     Gasket     Gasket     Gasket     Screw     Intake manifold     Intake manifold     Spark plug wrench     Spark plug elbow     Spark plug.     Dipstick assy     Seal     Dipstick tube     Dipstick     Screw | S SS S                | Champion J19LM      |  |