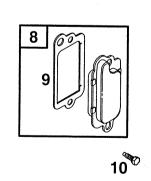

13 14 0 14 15

16 🖉

23 😂

**31 ENGINE GASKET SET** 

|             | Parts (                                                                                                                                                                                                                                                  | Catalo                               | ogue                           |         |                                                                                                                                                                                                                                                                                                                                                                                          | ENGINES   |                                                                                                                                                                                                                                                                                                                                                                                                                                                                                                                                                                                                                                                                                                                                                               |             |                                                                                                                                                                                                                                                                   |  |  |
|-------------|----------------------------------------------------------------------------------------------------------------------------------------------------------------------------------------------------------------------------------------------------------|--------------------------------------|--------------------------------|---------|------------------------------------------------------------------------------------------------------------------------------------------------------------------------------------------------------------------------------------------------------------------------------------------------------------------------------------------------------------------------------------------|-----------|---------------------------------------------------------------------------------------------------------------------------------------------------------------------------------------------------------------------------------------------------------------------------------------------------------------------------------------------------------------------------------------------------------------------------------------------------------------------------------------------------------------------------------------------------------------------------------------------------------------------------------------------------------------------------------------------------------------------------------------------------------------|-------------|-------------------------------------------------------------------------------------------------------------------------------------------------------------------------------------------------------------------------------------------------------------------|--|--|
|             | Utgå<br>Issue<br>2004                                                                                                                                                                                                                                    | e Picture No                         |                                |         | Picture No 10D902 10D902                                                                                                                                                                                                                                                                                                                                                                 |           |                                                                                                                                                                                                                                                                                                                                                                                                                                                                                                                                                                                                                                                                                                                                                               |             | Sida<br>Page<br>386                                                                                                                                                                                                                                               |  |  |
|             | Pos.<br>Fig.                                                                                                                                                                                                                                             | 10D<br>902-                          | 10D<br>902-<br>0153            | uantity | Art nr<br>Part No                                                                                                                                                                                                                                                                                                                                                                        | Benämning | Description                                                                                                                                                                                                                                                                                                                                                                                                                                                                                                                                                                                                                                                                                                                                                   | Sats<br>Kit | Anmärkning<br>Notes                                                                                                                                                                                                                                               |  |  |
| x<br>x<br>x | A01<br>A01<br>A01<br>A02<br>A02<br>A02<br>A02<br>A02<br>A03<br>A04<br>A04<br>A05<br>A06<br>A07<br>A08<br>A09<br>A10<br>A11<br>A12<br>A13<br>A14<br>A15<br>A16<br>A17<br>A18<br>A19<br>A20<br>A21<br>A22<br>A22<br>A22<br>A22<br>A23<br>A24<br>A31<br>A31 | 1111 1111 21 211121121111111 1111161 | 1 12 12 112112111111 1111116 1 |         | 498668<br>498670<br>498671<br>699657<br>498680<br>498681<br>498682<br>498683<br>699658<br>691588<br>496792<br>699654<br>691664<br>298908<br>298909<br>296676<br>692194<br>296677<br>690520<br>691762<br>690520<br>691471<br>499047<br>691805<br>222698<br>691998<br>691983<br>698690<br>293709<br>391483<br>395384<br>270895<br>270896<br>692218<br>691680<br>691662<br>298989<br>699933 | Kolv kpl  | Piston assy<br>Piston assy<br>Piston assy<br>Piston assy<br>Ring set<br>Ring set<br>Ring set<br>Ring set<br>Ring set<br>Piston pin lock<br>Connecting rod<br>Connecting rod<br>Screw<br>Piston pin assy<br>Piston pin assy<br>Piston pin assy<br>Exhaust valve<br>Valve retainer<br>Intake valve<br>Valve spring<br>Crankshaft<br>Pin<br>Timing gear<br>Key<br>Camshaft<br>Oil slinger<br>Bushing<br>Oil seal<br>Oil seal<br>Oil seal<br>Oil sump<br>Crankcase gasket<br>Crankcase gasket | S SSS       | Standard<br>.010" oversize<br>.020" oversize<br>Standard<br>Standard<br>.010" oversize<br>.020" oversize<br>.030" oversize<br>Standard<br>.005" oversize<br>Standard<br>.005" thick<br>.009" thick<br>.015" thick (Standard<br>Märkta/marked S<br>Märkta/marked S |  |  |
|             |                                                                                                                                                                                                                                                          |                                      |                                |         |                                                                                                                                                                                                                                                                                                                                                                                          |           |                                                                                                                                                                                                                                                                                                                                                                                                                                                                                                                                                                                                                                                                                                                                                               |             |                                                                                                                                                                                                                                                                   |  |  |