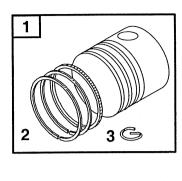

13 14 0 14 15

16 🖉

23 😂

**31 ENGINE GASKET SET** 

|             | Parts (                                                                                                                                                                                                                                                  | Catalo                               | ogue                           |         |                                                                                                                                                                                                                                                                                                                                                                                          | ENGINES   |                                                                                                                                                                                                                                                                                                                                                                                                                                                                                                                                                                                                                                                                                                                                                               |             |                                                                                                                                                                                                                                                                   |  |  |
|-------------|----------------------------------------------------------------------------------------------------------------------------------------------------------------------------------------------------------------------------------------------------------|--------------------------------------|--------------------------------|---------|------------------------------------------------------------------------------------------------------------------------------------------------------------------------------------------------------------------------------------------------------------------------------------------------------------------------------------------------------------------------------------------|-----------|---------------------------------------------------------------------------------------------------------------------------------------------------------------------------------------------------------------------------------------------------------------------------------------------------------------------------------------------------------------------------------------------------------------------------------------------------------------------------------------------------------------------------------------------------------------------------------------------------------------------------------------------------------------------------------------------------------------------------------------------------------------|-------------|-------------------------------------------------------------------------------------------------------------------------------------------------------------------------------------------------------------------------------------------------------------------|--|--|
|             | Utgå<br>Issue<br>2004                                                                                                                                                                                                                                    | e Picture No                         |                                |         | Picture No 10D902 10D902                                                                                                                                                                                                                                                                                                                                                                 |           |                                                                                                                                                                                                                                                                                                                                                                                                                                                                                                                                                                                                                                                                                                                                                               |             | Sida<br>Page<br>386                                                                                                                                                                                                                                               |  |  |
|             | Pos.<br>Fig.                                                                                                                                                                                                                                             | 10D<br>902-                          | 10D<br>902-<br>0153            | uantity | Art nr<br>Part No                                                                                                                                                                                                                                                                                                                                                                        | Benämning | Description                                                                                                                                                                                                                                                                                                                                                                                                                                                                                                                                                                                                                                                                                                                                                   | Sats<br>Kit | Anmärkning<br>Notes                                                                                                                                                                                                                                               |  |  |
| x<br>x<br>x | A01<br>A01<br>A01<br>A02<br>A02<br>A02<br>A02<br>A02<br>A03<br>A04<br>A04<br>A05<br>A06<br>A07<br>A08<br>A09<br>A10<br>A11<br>A12<br>A13<br>A14<br>A15<br>A16<br>A17<br>A18<br>A19<br>A20<br>A21<br>A22<br>A22<br>A22<br>A22<br>A23<br>A24<br>A31<br>A31 | 1111 1111 21 211121121111111 1111161 | 1 12 12 112112111111 1111116 1 |         | 498668<br>498670<br>498671<br>699657<br>498680<br>498681<br>498682<br>498683<br>699658<br>691588<br>496792<br>699654<br>691664<br>298908<br>298909<br>296676<br>692194<br>296677<br>690520<br>691762<br>690520<br>691471<br>499047<br>691805<br>222698<br>691998<br>691983<br>698690<br>293709<br>391483<br>395384<br>270895<br>270896<br>692218<br>691680<br>691662<br>298989<br>699933 | Kolv kpl  | Piston assy<br>Piston assy<br>Piston assy<br>Piston assy<br>Ring set<br>Ring set<br>Ring set<br>Ring set<br>Ring set<br>Piston pin lock<br>Connecting rod<br>Connecting rod<br>Screw<br>Piston pin assy<br>Piston pin assy<br>Piston pin assy<br>Exhaust valve<br>Valve retainer<br>Intake valve<br>Valve spring<br>Crankshaft<br>Pin<br>Timing gear<br>Key<br>Camshaft<br>Oil slinger<br>Bushing<br>Oil seal<br>Oil seal<br>Oil seal<br>Oil sump<br>Crankcase gasket<br>Crankcase gasket | S SSS       | Standard<br>.010" oversize<br>.020" oversize<br>Standard<br>Standard<br>.010" oversize<br>.020" oversize<br>.030" oversize<br>Standard<br>.005" oversize<br>Standard<br>.005" thick<br>.009" thick<br>.015" thick (Standard<br>Märkta/marked S<br>Märkta/marked S |  |  |
|             |                                                                                                                                                                                                                                                          |                                      |                                |         |                                                                                                                                                                                                                                                                                                                                                                                          |           |                                                                                                                                                                                                                                                                                                                                                                                                                                                                                                                                                                                                                                                                                                                                                               |             |                                                                                                                                                                                                                                                                   |  |  |