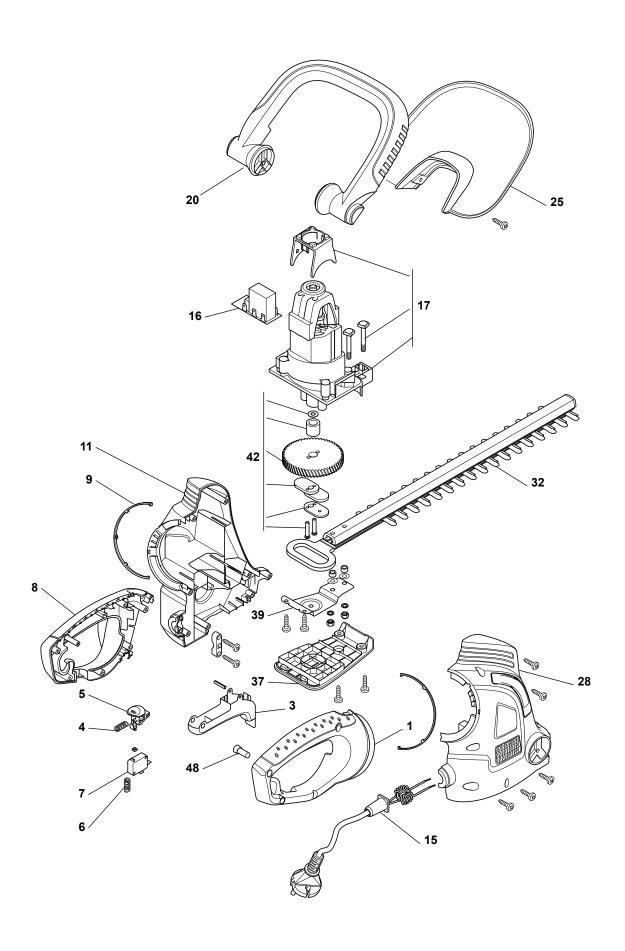

THIS INFORMATION IS NOT INTENDED FOR SALE OR RESALE, AND THIS NOTICE MUST REMAIN ON ALL COPIES.

| Position | Part No.    | Q.Ty | Description         |
|----------|-------------|------|---------------------|
| 1        | 118800575/0 | 1    | Right Handgrip      |
| 3        | 118800576/0 | 1    | Switch Lever        |
| 4        | 118800577/0 | 1    | Spring              |
| 5        | 118800578/0 | 1    | Button              |
| 6        | 118800579/0 | 1    | Spring              |
| 7        | 118800580/0 | 1    | Switch              |
| 8        | 118800581/0 | 1    | Left Handgrip       |
| 9        | 118800582/0 | 2    | Ring                |
| 11       | 118800583/0 | 1    | Left Handgrip       |
| 15       | 118800584/0 | 1    | Power Cord Assy     |
| 16       | 118800585/0 | 1    | Electronic Card     |
| 17       | 118800586/0 | 1    | Motor               |
| 20       | 118800588/0 | 1    | Front Handgrip Ass. |
| 25       | 118800589/0 | 1    | Guard               |
| 28       | 118800590/0 | 1    | Right Handgrip      |
| 32       | 118800572/0 | 1    | Blade Ass.Y         |
| 37       | 118800591/0 | 1    | Lower Case          |
| 39       | 118800592/0 | 1    | Blade Guard         |
| 42       | 118800593/0 | 1    | Transmission Unit   |
| 48       | 118800594/0 | 1    | Button              |