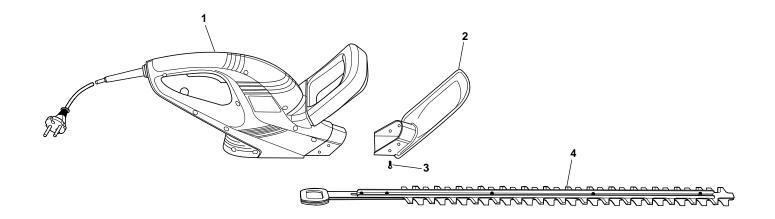

## **Electric Hedge Trimmer**

| Pos. | Part no.     | Q.ty | Description | Remarks |
|------|--------------|------|-------------|---------|
| 2    | 1911-1623-01 | 1    | Hand Guard  |         |
| 3    | 1911-1624-01 | 4    | Screw       |         |
| 4    | 1911-1625-01 | 1    | Blades      |         |